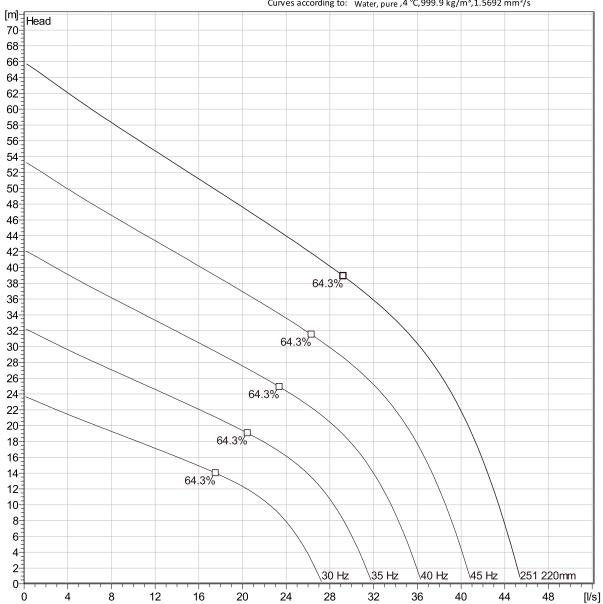

## BS 2670 HT 3~ 251

**Duty Analysis** 

Curves according to: Water, pure ,4 °C,999.9 kg/m³,1.5692 mm²/s

## **Operating characteristics**

| Pumps / Flow Head<br>Systems | d Shaft power | Flow | Head | Shaft power | Hydr.eff. | Specific<br>Energy | NPSHre |
|------------------------------|---------------|------|------|-------------|-----------|--------------------|--------|
|------------------------------|---------------|------|------|-------------|-----------|--------------------|--------|