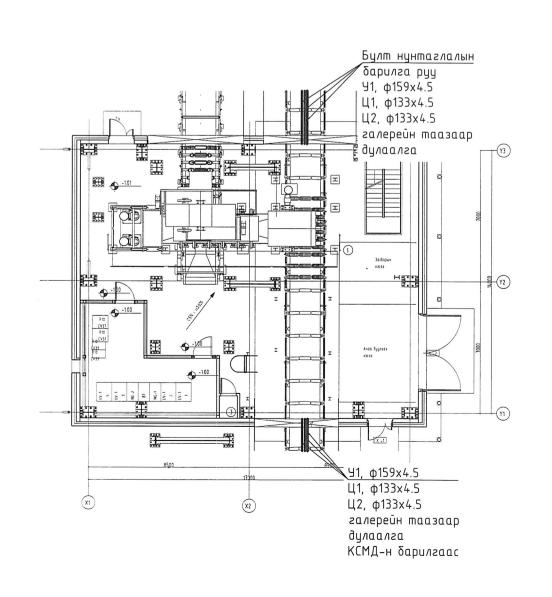

## ЦЭВЭР БОХИР ЧСНЫ МАРКИЙН ЗЧРГИЙН ЖАГСААЛТ

| Д/Д | Марк    | Зургийн нэр                                                                      | Тайлбар   |
|-----|---------|----------------------------------------------------------------------------------|-----------|
| 1   | ЦБУ – 1 | Зургийн жагсаалт, Үндсэн үзүүлэлт, Барилгын бүдүүвч, Тайлбар бичиг, Таних тэмдэг | А2-формат |
| 2   | ЦБУ – 2 | Материалын түүвэр "цэвэр бохир усны шугам сүлжээ"                                | А2-формат |
| З   | ЦБЧ – З | /0.00; -1.00/ түвшний гал кран, техник, цэвэрлэгээний усны шугамын байгуулалт    | А2-формат |
| 4   | ЦБУ – 4 | /4.50/ түвшний гал краны усны шугамын байгуулалт                                 | А2-формат |
| 5   | ЦБЧ – 5 | /8.18/ түвшний гал краны усны шугамын байгуулалт                                 | А2-формат |
| 6   | ЦБЧ – 6 | Дээврийн ус зайлуулах шугамын байгуулалт                                         | А2-формат |
| 7   | ЦБЧ – 7 | Галын кран, Эргэлтийн усны шугамын угсралтын тойм                                | А2-формат |