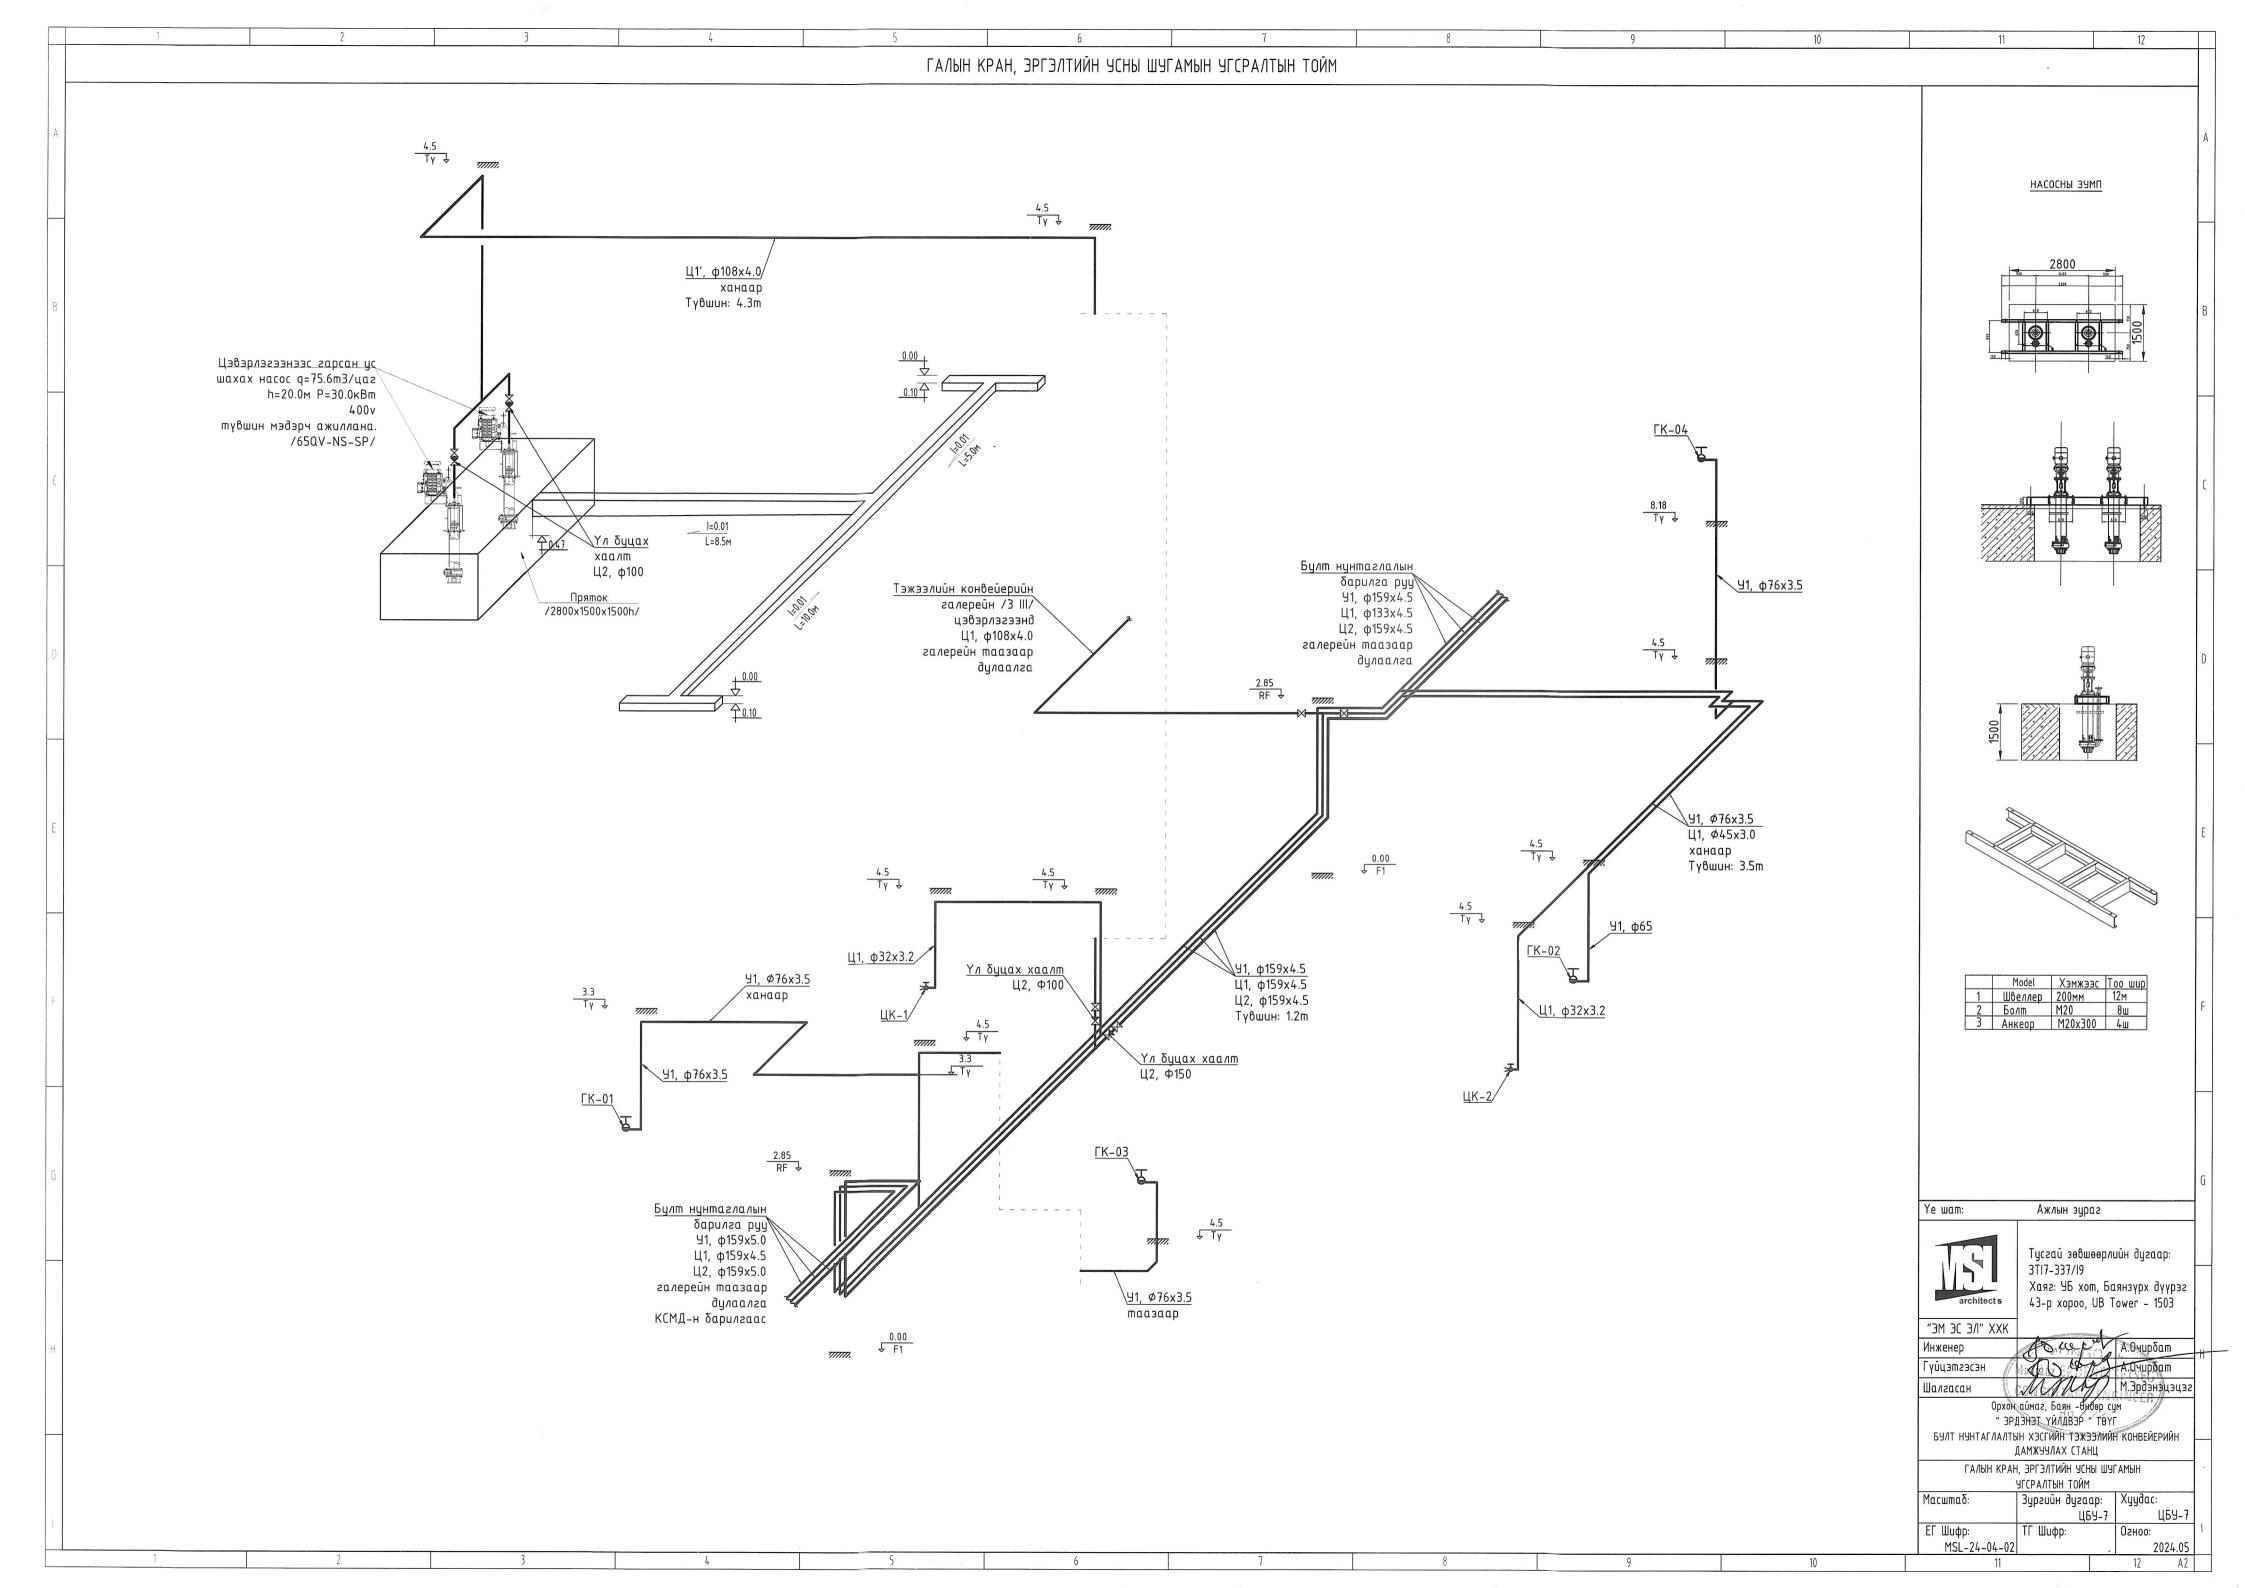

Г. Эргэлтийн ус хангамжийн систем. Эргэлтийн ус хангамжийн системийг төвийн шугам сүл станцын барилгад 2 ширхэг хошуу, тэжээлийн конвейер цугласан усыг зайлуулах насосны сонголтын хийсэн. сүлжээнд 1.0 МПа даралт даах цайрдсан ган хоолой бай