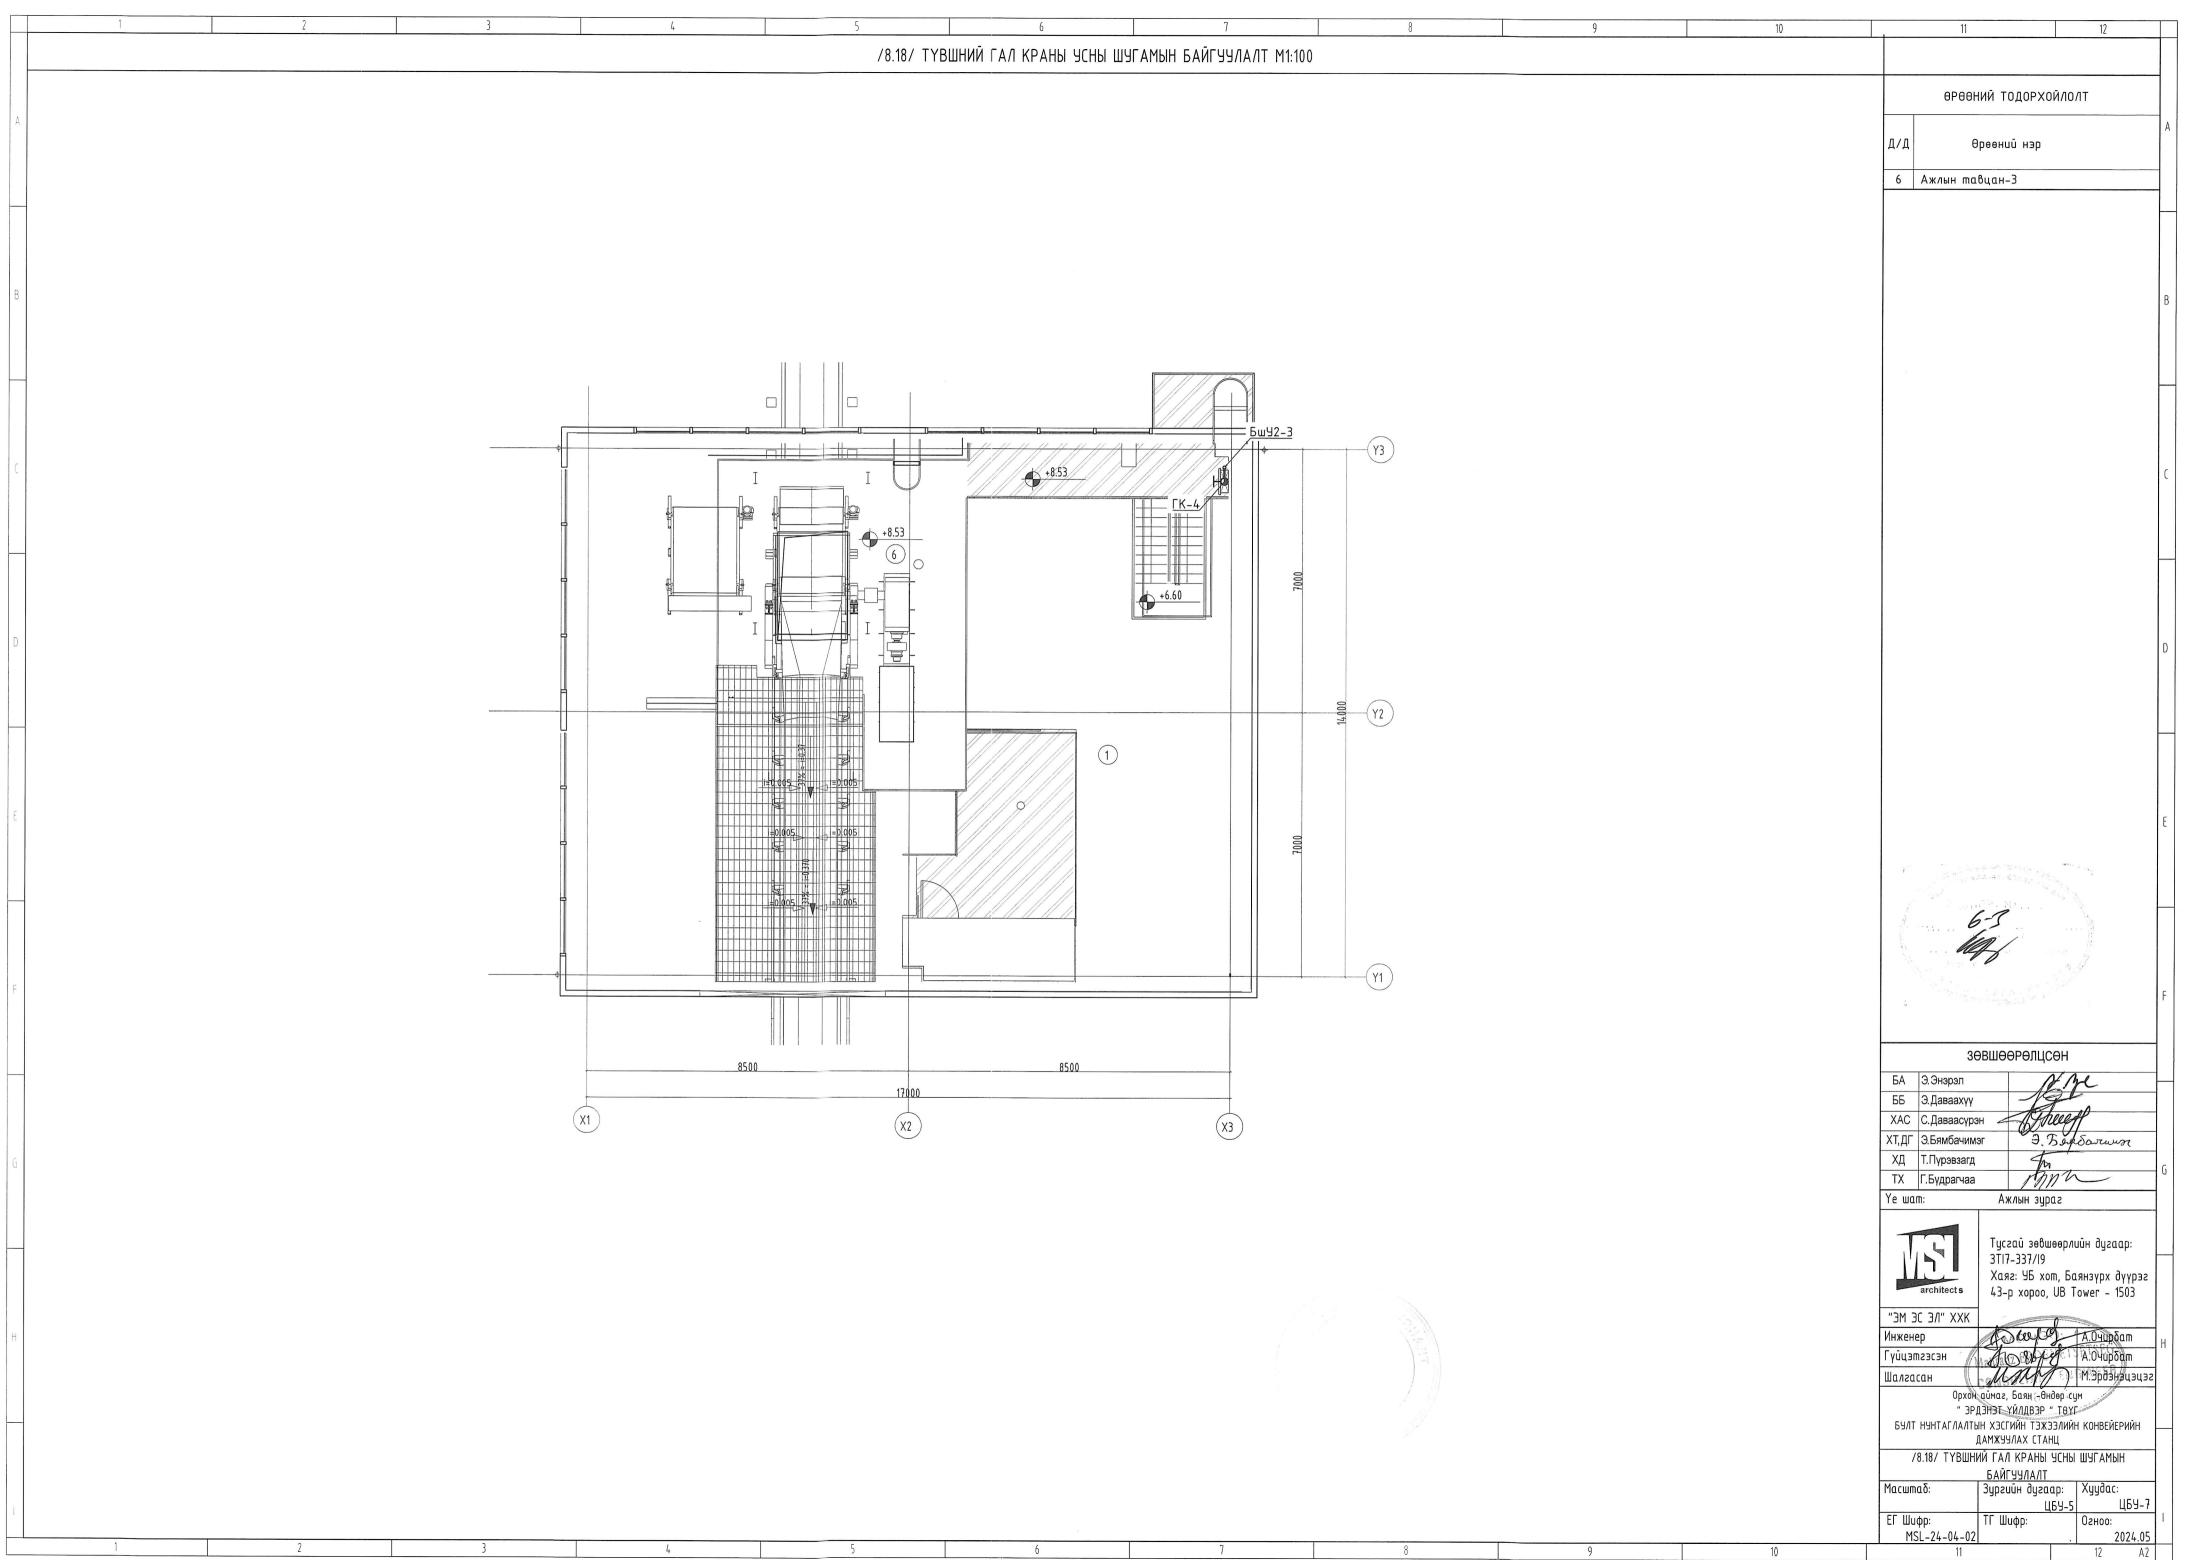

## ЦЭВЭР БОХИР ЧСНЫ МАРКИЙН ЗЧРГИЙН ЖАГСААЛТ

| Д/Д | Марк    | Зургийн нэр                                                                      | Тайлбар   |
|-----|---------|----------------------------------------------------------------------------------|-----------|
| 1   | ЦБУ – 1 | Зургийн жагсаалт, Үндсэн үзүүлэлт, Барилгын бүдүүвч, Тайлбар бичиг, Таних тэмдэг | А2-формат |
| 2   | ЦБУ – 2 | Материалын түүвэр "цэвэр бохир усны шугам сүлжээ"                                | А2-формат |
| З   | ЦБЧ – З | /0.00; -1.00/ түвшний гал кран, техник, цэвэрлэгээний усны шугамын байгуулалт    | А2-формат |
| 4   | ЦБУ – 4 | /4.50/ түвшний гал краны усны шугамын байгуулалт                                 | А2-формат |
| 5   | ЦБЧ – 5 | /8.18/ түвшний гал краны усны шугамын байгуулалт                                 | А2-формат |
| 6   | ЦБЧ – 6 | Дээврийн ус зайлуулах шугамын байгуулалт                                         | А2-формат |
| 7   | ЦБЧ – 7 | Галын кран, Эргэлтийн усны шугамын угсралтын тойм                                | А2-формат |