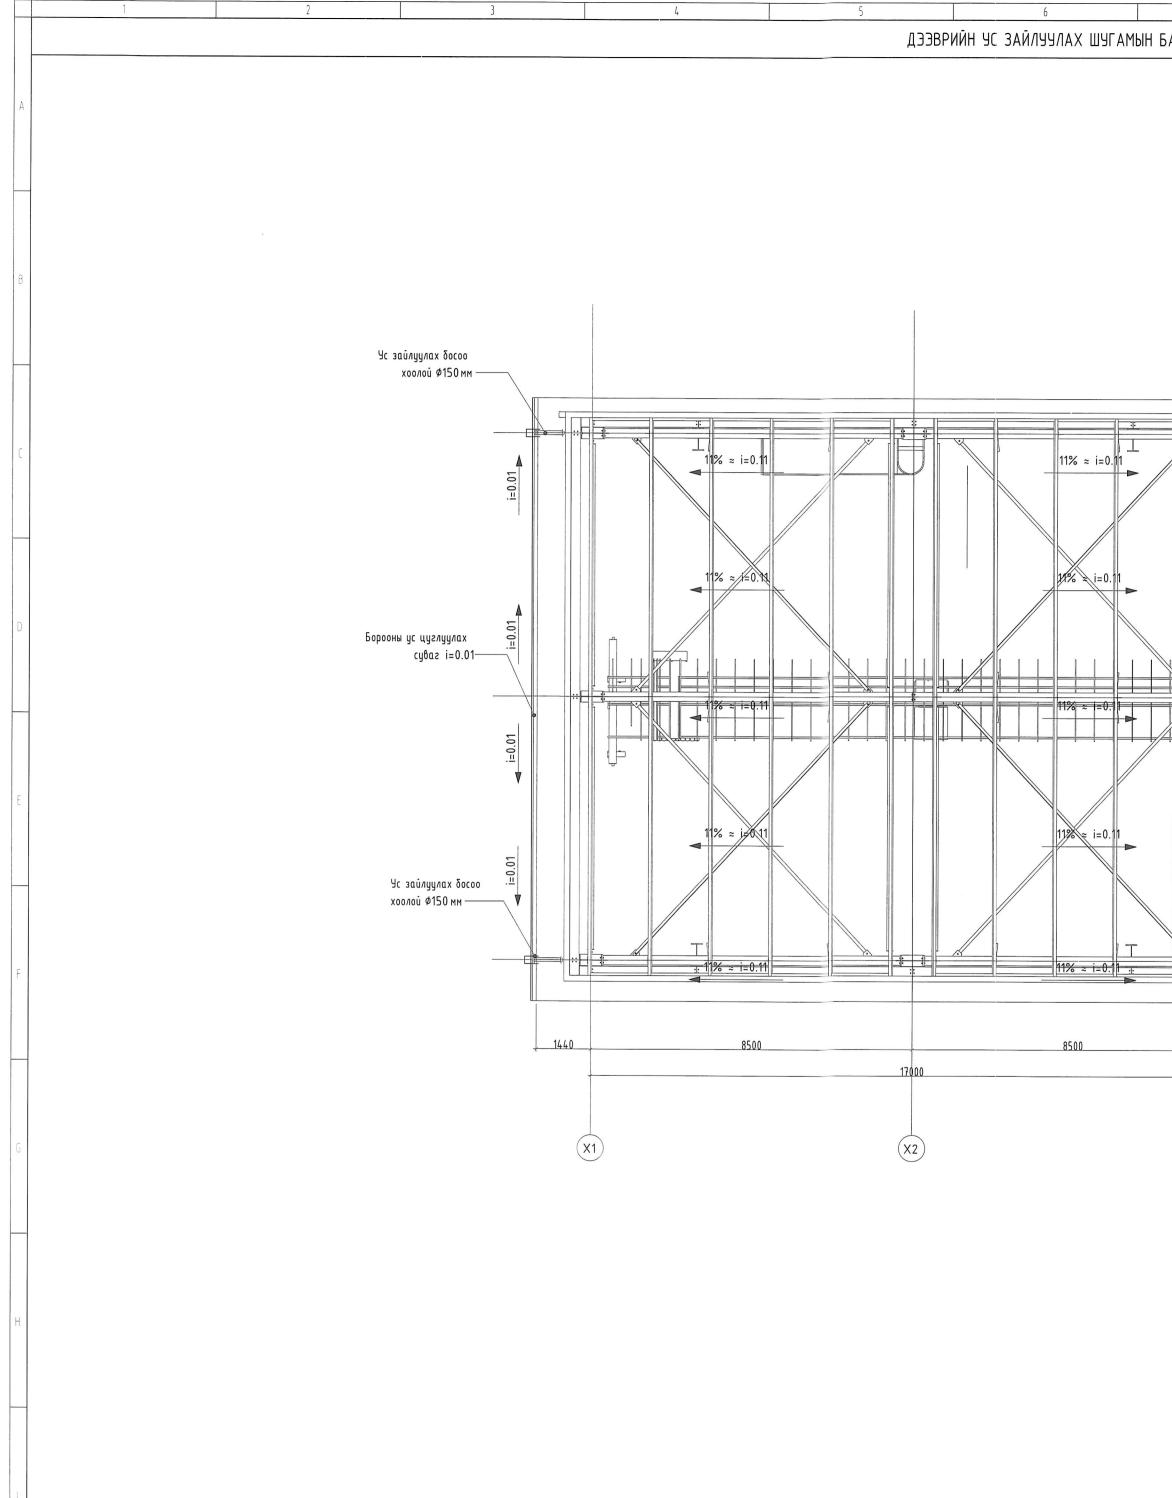

Д. Борооны усны систем. Барилгын дээврийн хурын усыг барилгын гадуур зайлуул

Е. Барилгын дотор ус хангамж, ариутгах татуургын эрүүл ахуйн шаардлагад нийцүүлэн хийнэ. Системийн уг байнга хөтлөж явах шаардалагтай.