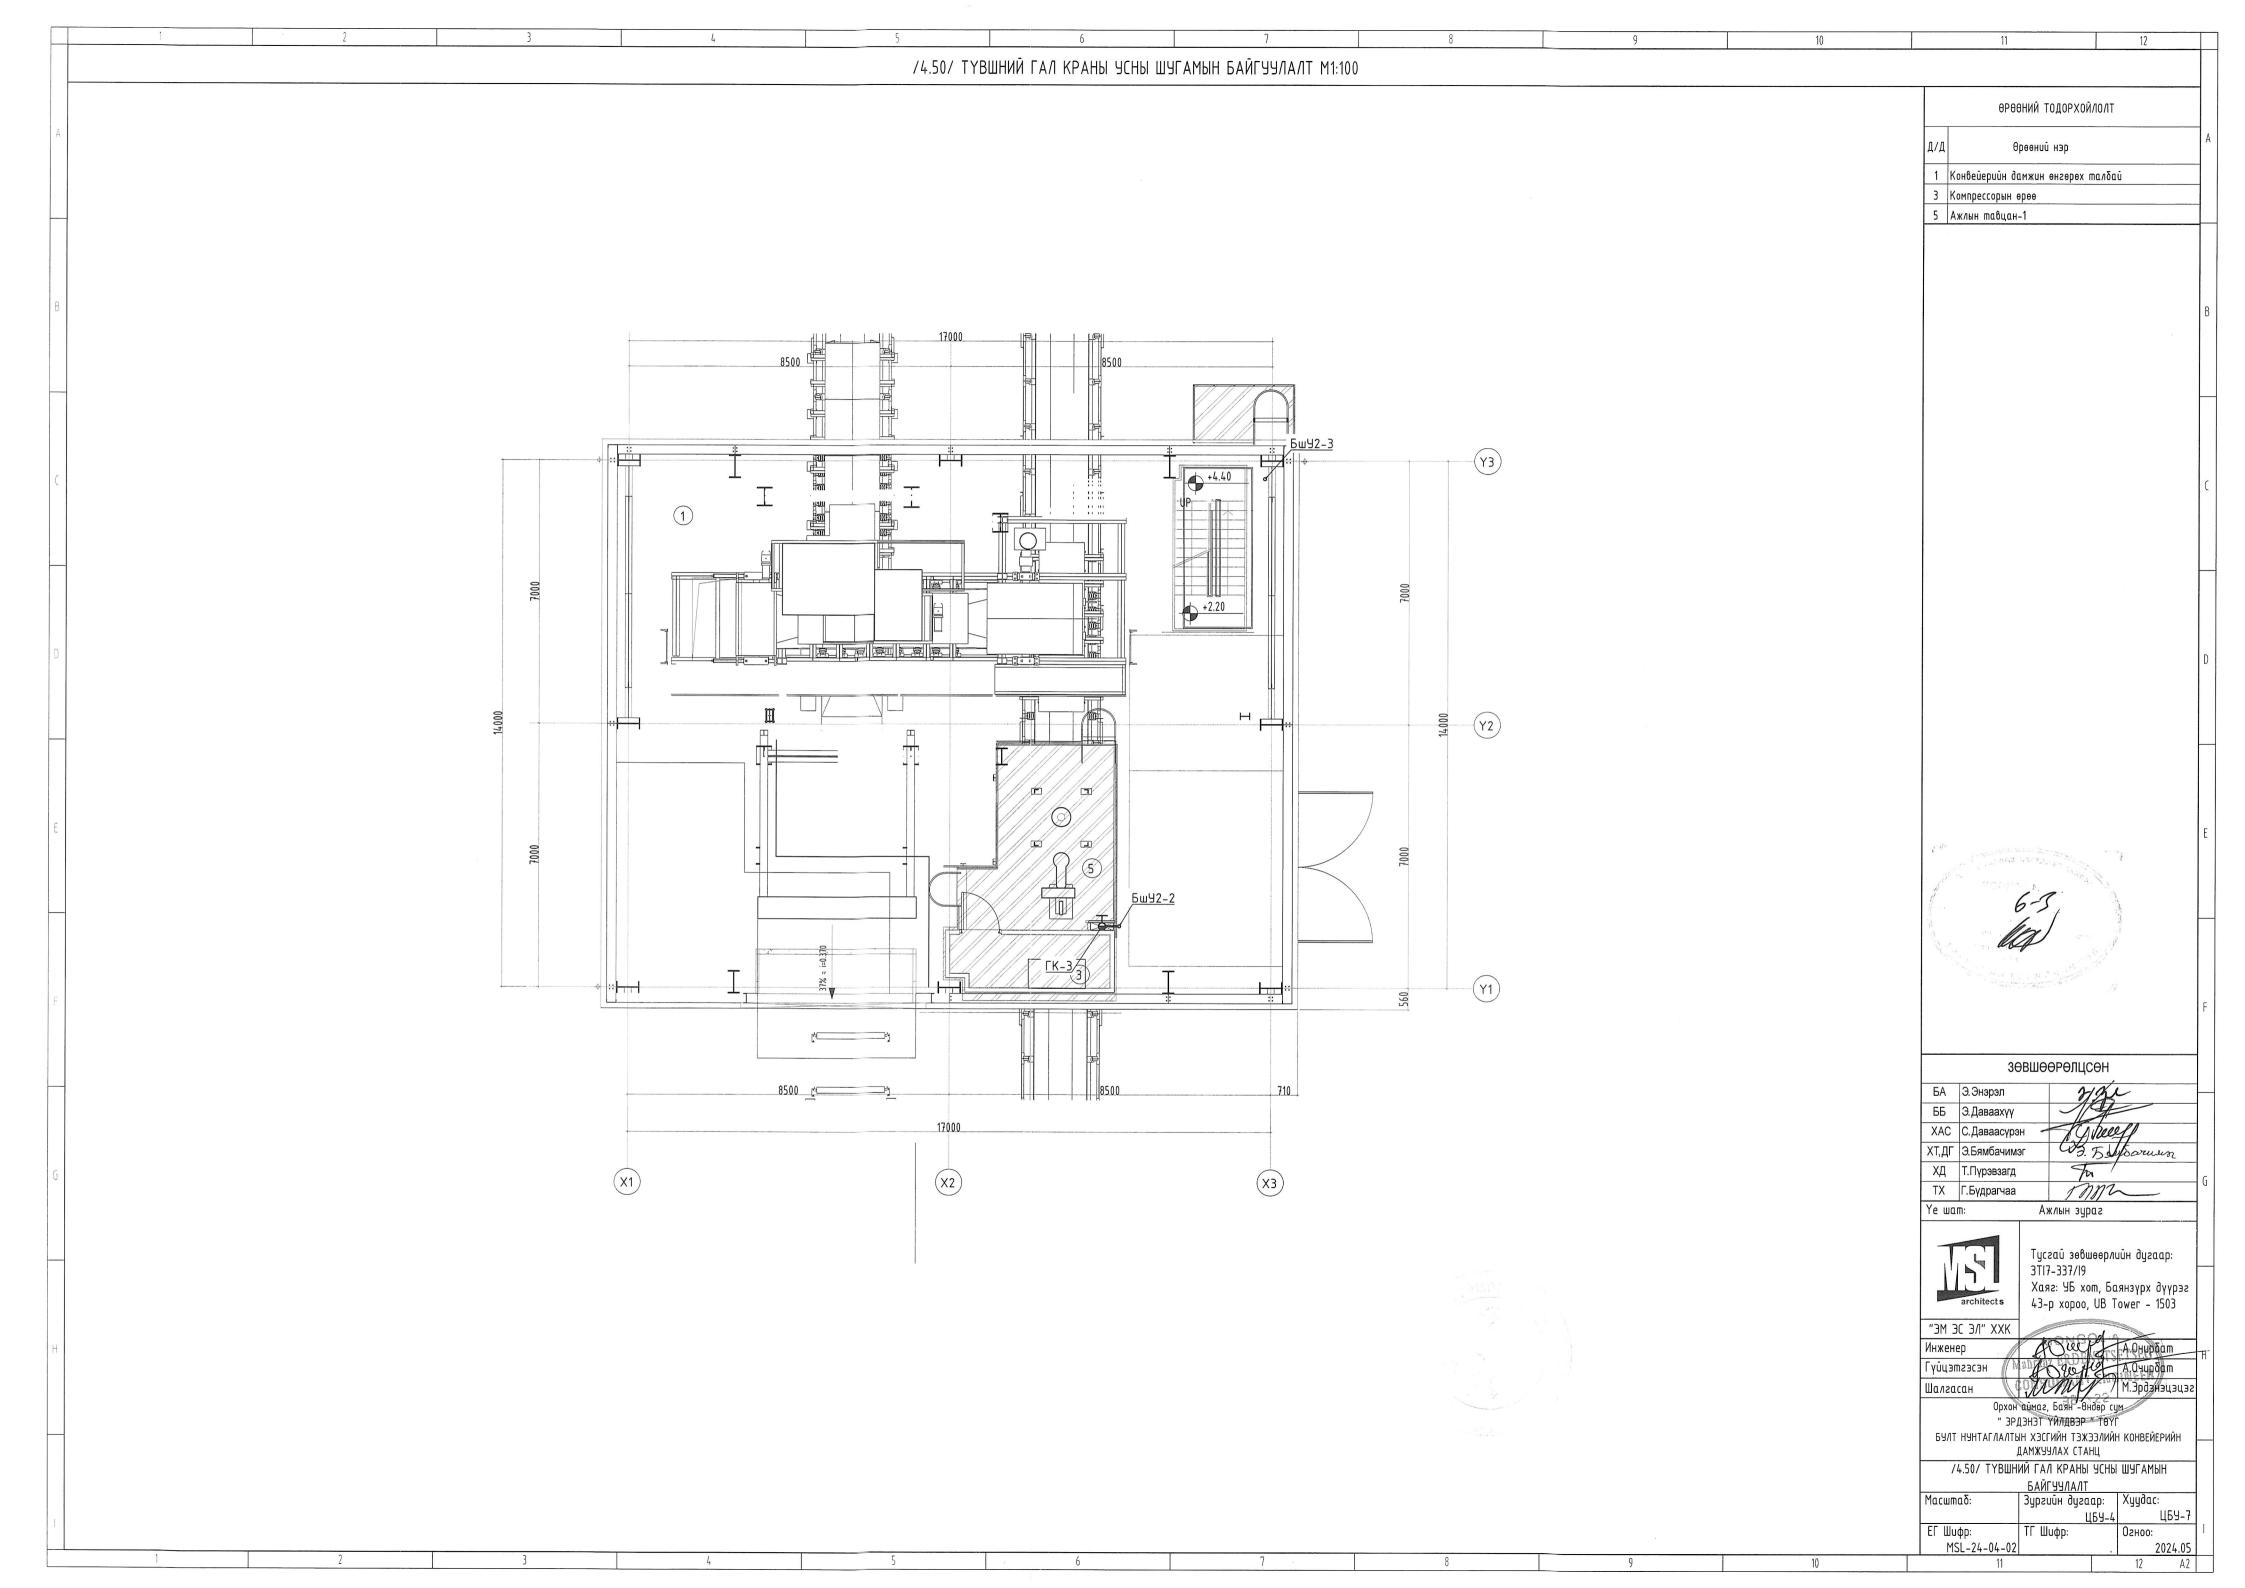

## ЦЭВЭР БОХИР ЧСНЫ МАРКИЙН ЗЧРГИЙН ЖАГСААЛТ

| Д/Д | Марк    | Зургийн нэр                                                                      | Тайлбар   |
|-----|---------|----------------------------------------------------------------------------------|-----------|
| 1   | ЦБУ – 1 | Зургийн жагсаалт, Үндсэн үзүүлэлт, Барилгын бүдүүвч, Тайлбар бичиг, Таних тэмдэг | А2-формат |
| 2   | ЦБУ – 2 | Материалын түүвэр "цэвэр бохир усны шугам сүлжээ"                                | А2-формат |
| З   | ЦБЧ – З | /0.00; -1.00/ түвшний гал кран, техник, цэвэрлэгээний усны шугамын байгуулалт    | А2-формат |
| 4   | ЦБУ – 4 | /4.50/ түвшний гал краны усны шугамын байгуулалт                                 | А2-формат |
| 5   | ЦБЧ – 5 | /8.18/ түвшний гал краны усны шугамын байгуулалт                                 | А2-формат |
| 6   | ЦБЧ – 6 | Дээврийн ус зайлуулах шугамын байгуулалт                                         | А2-формат |
| 7   | ЦБЧ – 7 | Галын кран, Эргэлтийн усны шугамын угсралтын тойм                                | А2-формат |