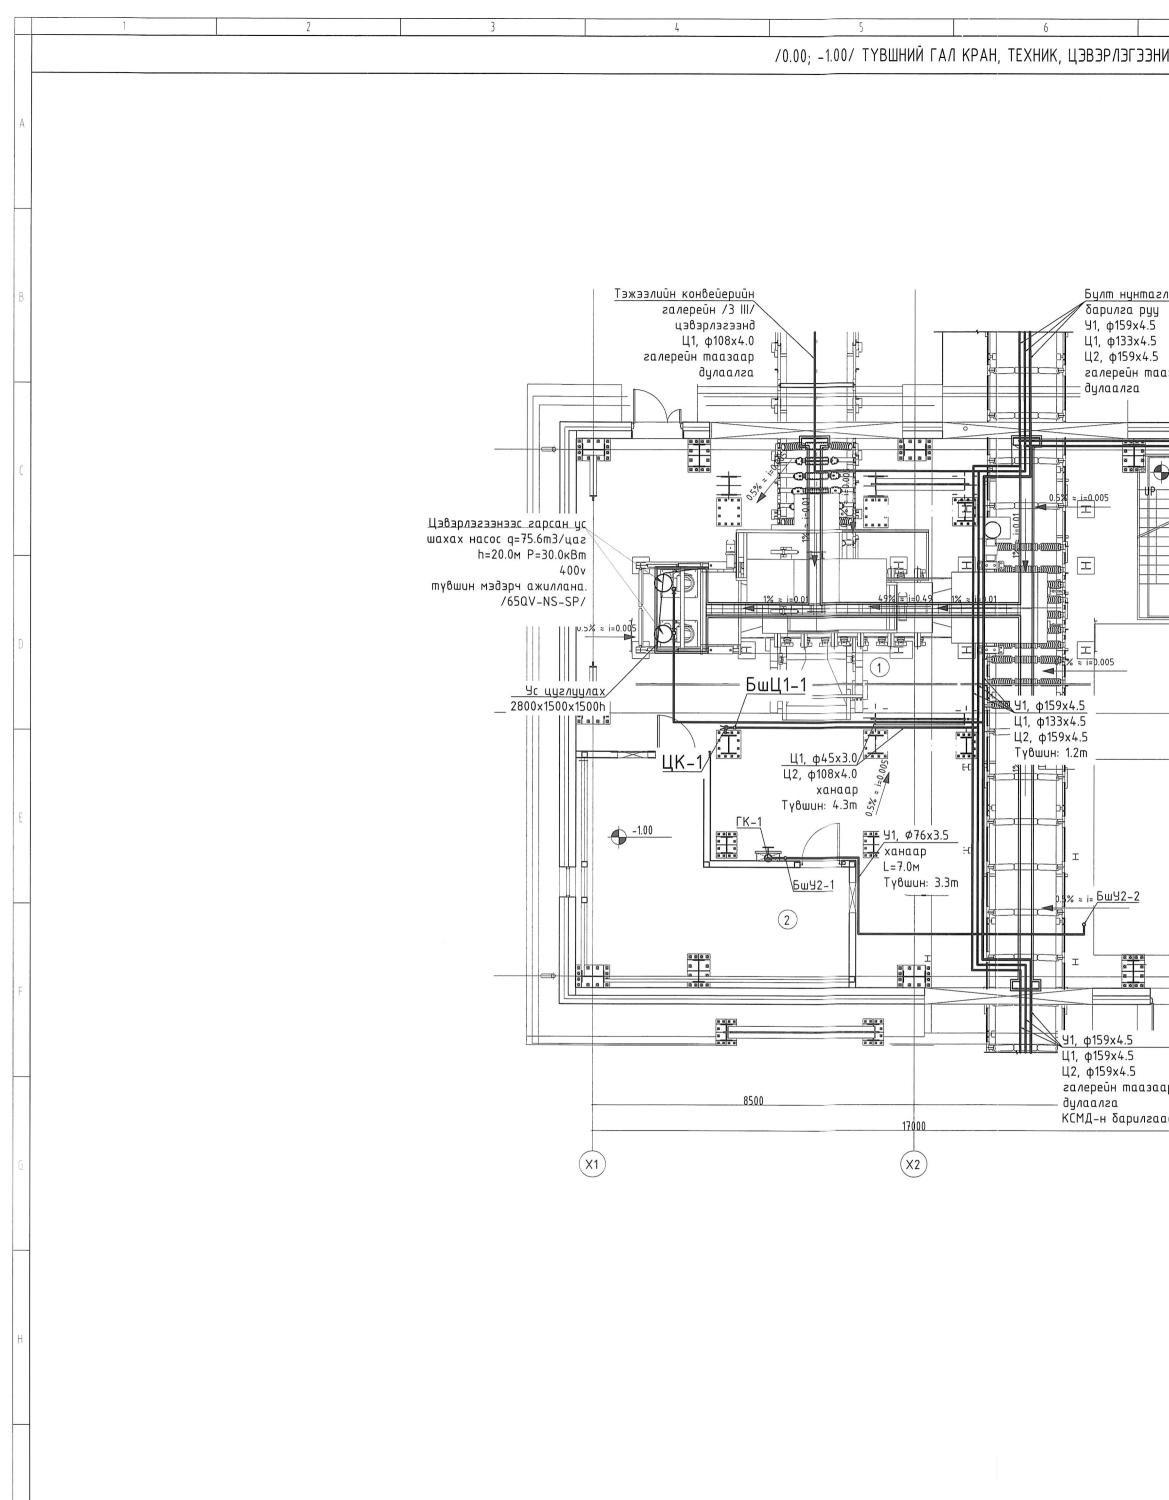

## ЦЭВЭР БОХИР ЧСНЫ МАРКИЙН ЗЧРГИЙН ЖАГСААЛТ

| Д/Д | Марк    | Зургийн нэр                                                                      | Тайлбар   |
|-----|---------|----------------------------------------------------------------------------------|-----------|
| 1   | ЦБУ – 1 | Зургийн жагсаалт, Үндсэн үзүүлэлт, Барилгын бүдүүвч, Тайлбар бичиг, Таних тэмдэг | А2-формат |
| 2   | ЦБУ – 2 | Материалын түүвэр "цэвэр бохир усны шугам сүлжээ"                                | А2-формат |
| З   | ЦБЧ – З | /0.00; -1.00/ түвшний гал кран, техник, цэвэрлэгээний усны шугамын байгуулалт    | А2-формат |
| 4   | ЦБУ – 4 | /4.50/ түвшний гал краны усны шугамын байгуулалт                                 | А2-формат |
| 5   | ЦБЧ – 5 | /8.18/ түвшний гал краны усны шугамын байгуулалт                                 | А2-формат |
| 6   | ЦБЧ – 6 | Дээврийн ус зайлуулах шугамын байгуулалт                                         | А2-формат |
| 7   | ЦБЧ – 7 | Галын кран, Эргэлтийн усны шугамын угсралтын тойм                                | А2-формат |

Г. Эргэлтийн ус хангамжийн систем. Эргэлтийн ус хангамжийн системийг төвийн шугам сүл станцын барилгад 2 ширхэг хошуу, тэжээлийн конвейер цугласан усыг зайлуулах насосны сонголтын хийсэн. сүлжээнд 1.0 МПа даралт даах цайрдсан ган хоолой бай