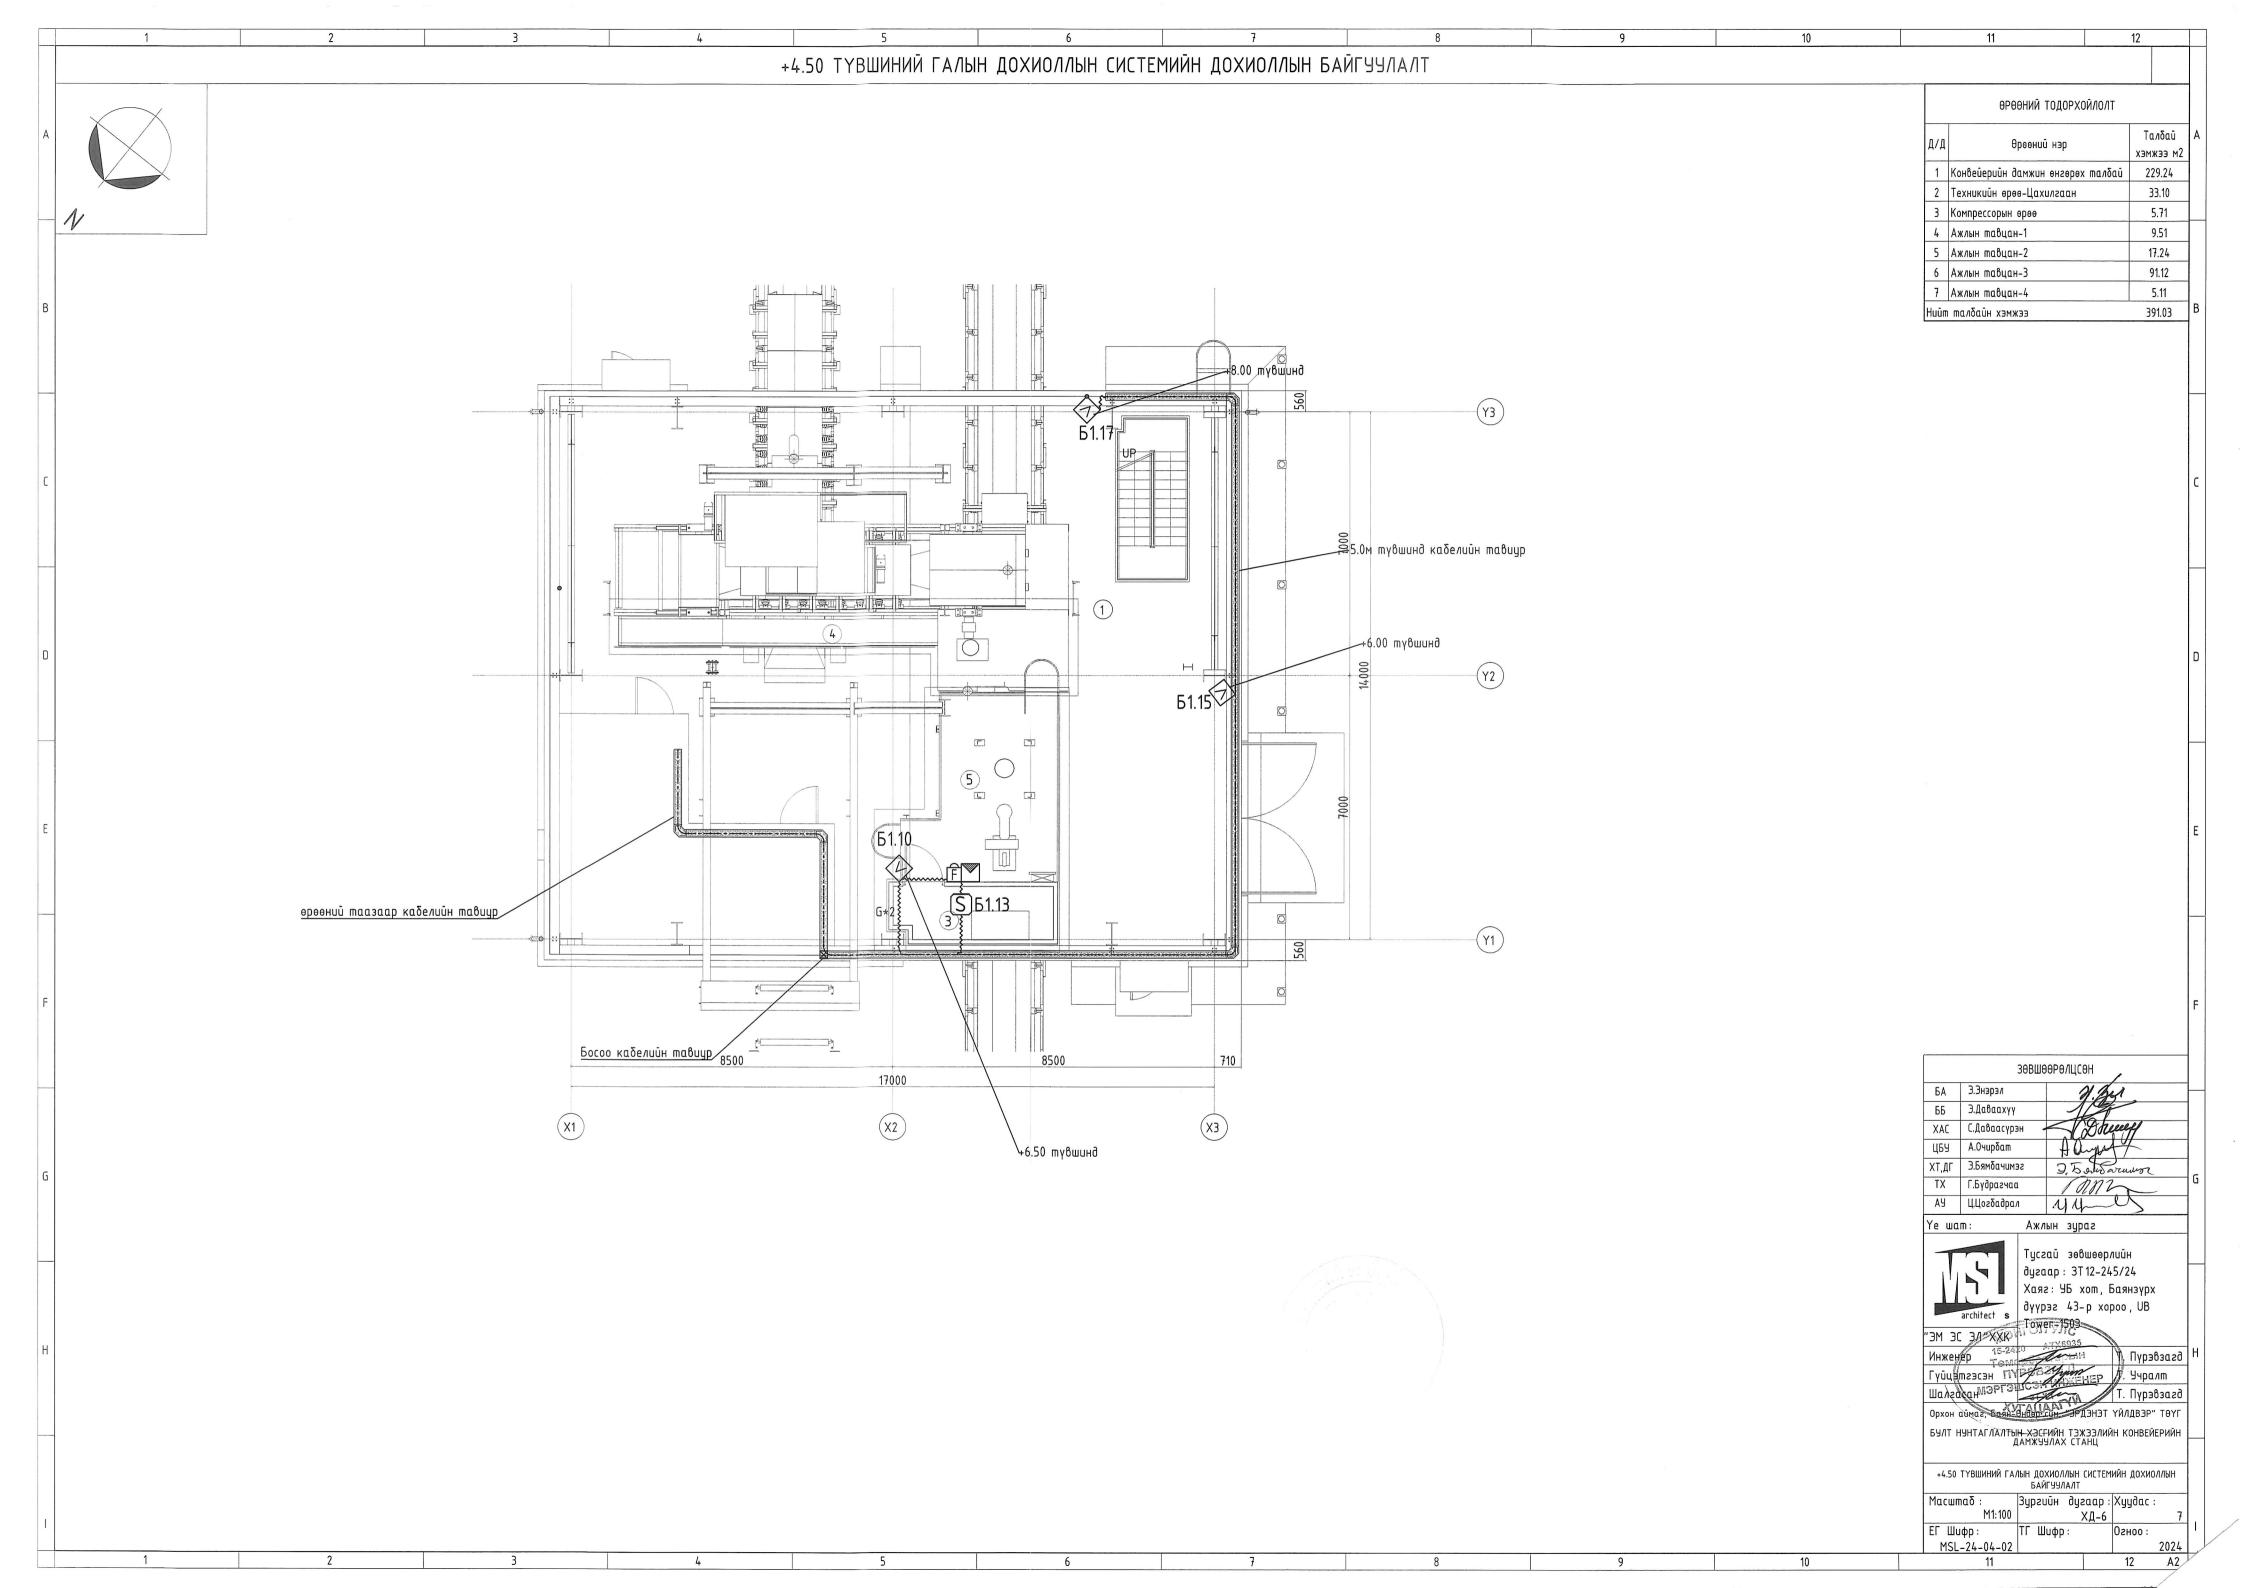

-1.00, 0.00 ТҮВШНИЙ ГАЛЫН ДОХИОЛОЛ, АЖИГЛАЛТ ХЯНАЛТЫН

| СИСТЕМИЙН БАЙГЧЧЛАЛТ |               |              |  |  |
|----------------------|---------------|--------------|--|--|
| Масштаб :            | Зургийн дугаа | р : Хуудас : |  |  |
| M1:100               | ХД.           |              |  |  |
| ЕГ Шифр:             | ТГ Шифр:      | огноо:       |  |  |
| MSL-24-04-02         |               | 202          |  |  |
| **                   |               | 40 40        |  |  |

|  |   | 7                                | 311 -Ca1.07 2 ^ 4 ^ 0.3MM7  | ажиглалтын дуран-д                             |
|--|---|----------------------------------|-----------------------------|------------------------------------------------|
|  |   | С                                | UTP-Cat.6/2*4*0.5mm/        | Телефон,Интернет сүлжээ,<br>ажиглалтын дуран-д |
|  |   | E                                | 1*2*2.5мм                   | Зарлан мэдээлэх систег                         |
|  |   | G                                | Галд тэсвэртэй<br>1*2*2.0мм | Галын дохиололд                                |
|  | ' | F1 Шилэн кабель<br>1-core indoor |                             | Бүх системд                                    |
|  |   | 1                                |                             | 2                                              |