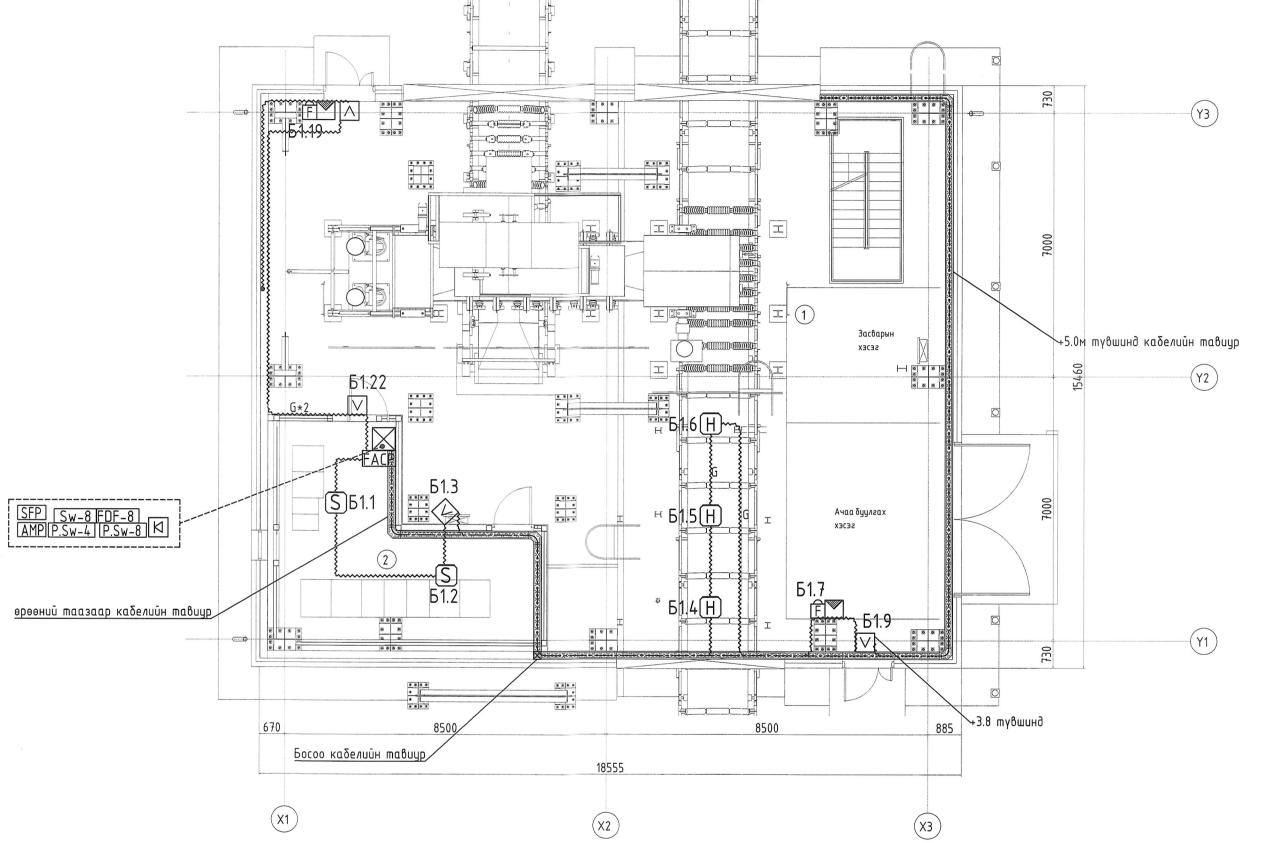

-1.00, 0.00 ТҮВШНИЙ ГАЛЫН ДОХИОЛОЛ, АЖИГЛАЛТ ХЯНАЛТЫН

| СИСТЕМИЙН БАЙГЧЧЛАЛТ |               |              |  |  |
|----------------------|---------------|--------------|--|--|
| Масштаб :            | Зургийн дугаа | р : Хуудас : |  |  |
| M1:100               | ХД.           |              |  |  |
| ЕГ Шифр:             | ТГ Шифр:      | огноо:       |  |  |
| MSL-24-04-02         |               | 202          |  |  |
| **                   |               | 40 40        |  |  |

|  |   | 7                                | 311 -Ca1.07 2 ^ 4 ^ 0.3MM7  | ажиглалтын дуран-д                             |
|--|---|----------------------------------|-----------------------------|------------------------------------------------|
|  |   | С                                | UTP-Cat.6/2*4*0.5mm/        | Телефон,Интернет сүлжээ,<br>ажиглалтын дуран-д |
|  |   | E                                | 1*2*2.5мм                   | Зарлан мэдээлэх систег                         |
|  |   | G                                | Галд тэсвэртэй<br>1*2*2.0мм | Галын дохиололд                                |
|  | ' | F1 Шилэн кабель<br>1-core indoor |                             | Бүх системд                                    |
|  |   | 1                                |                             | 2                                              |