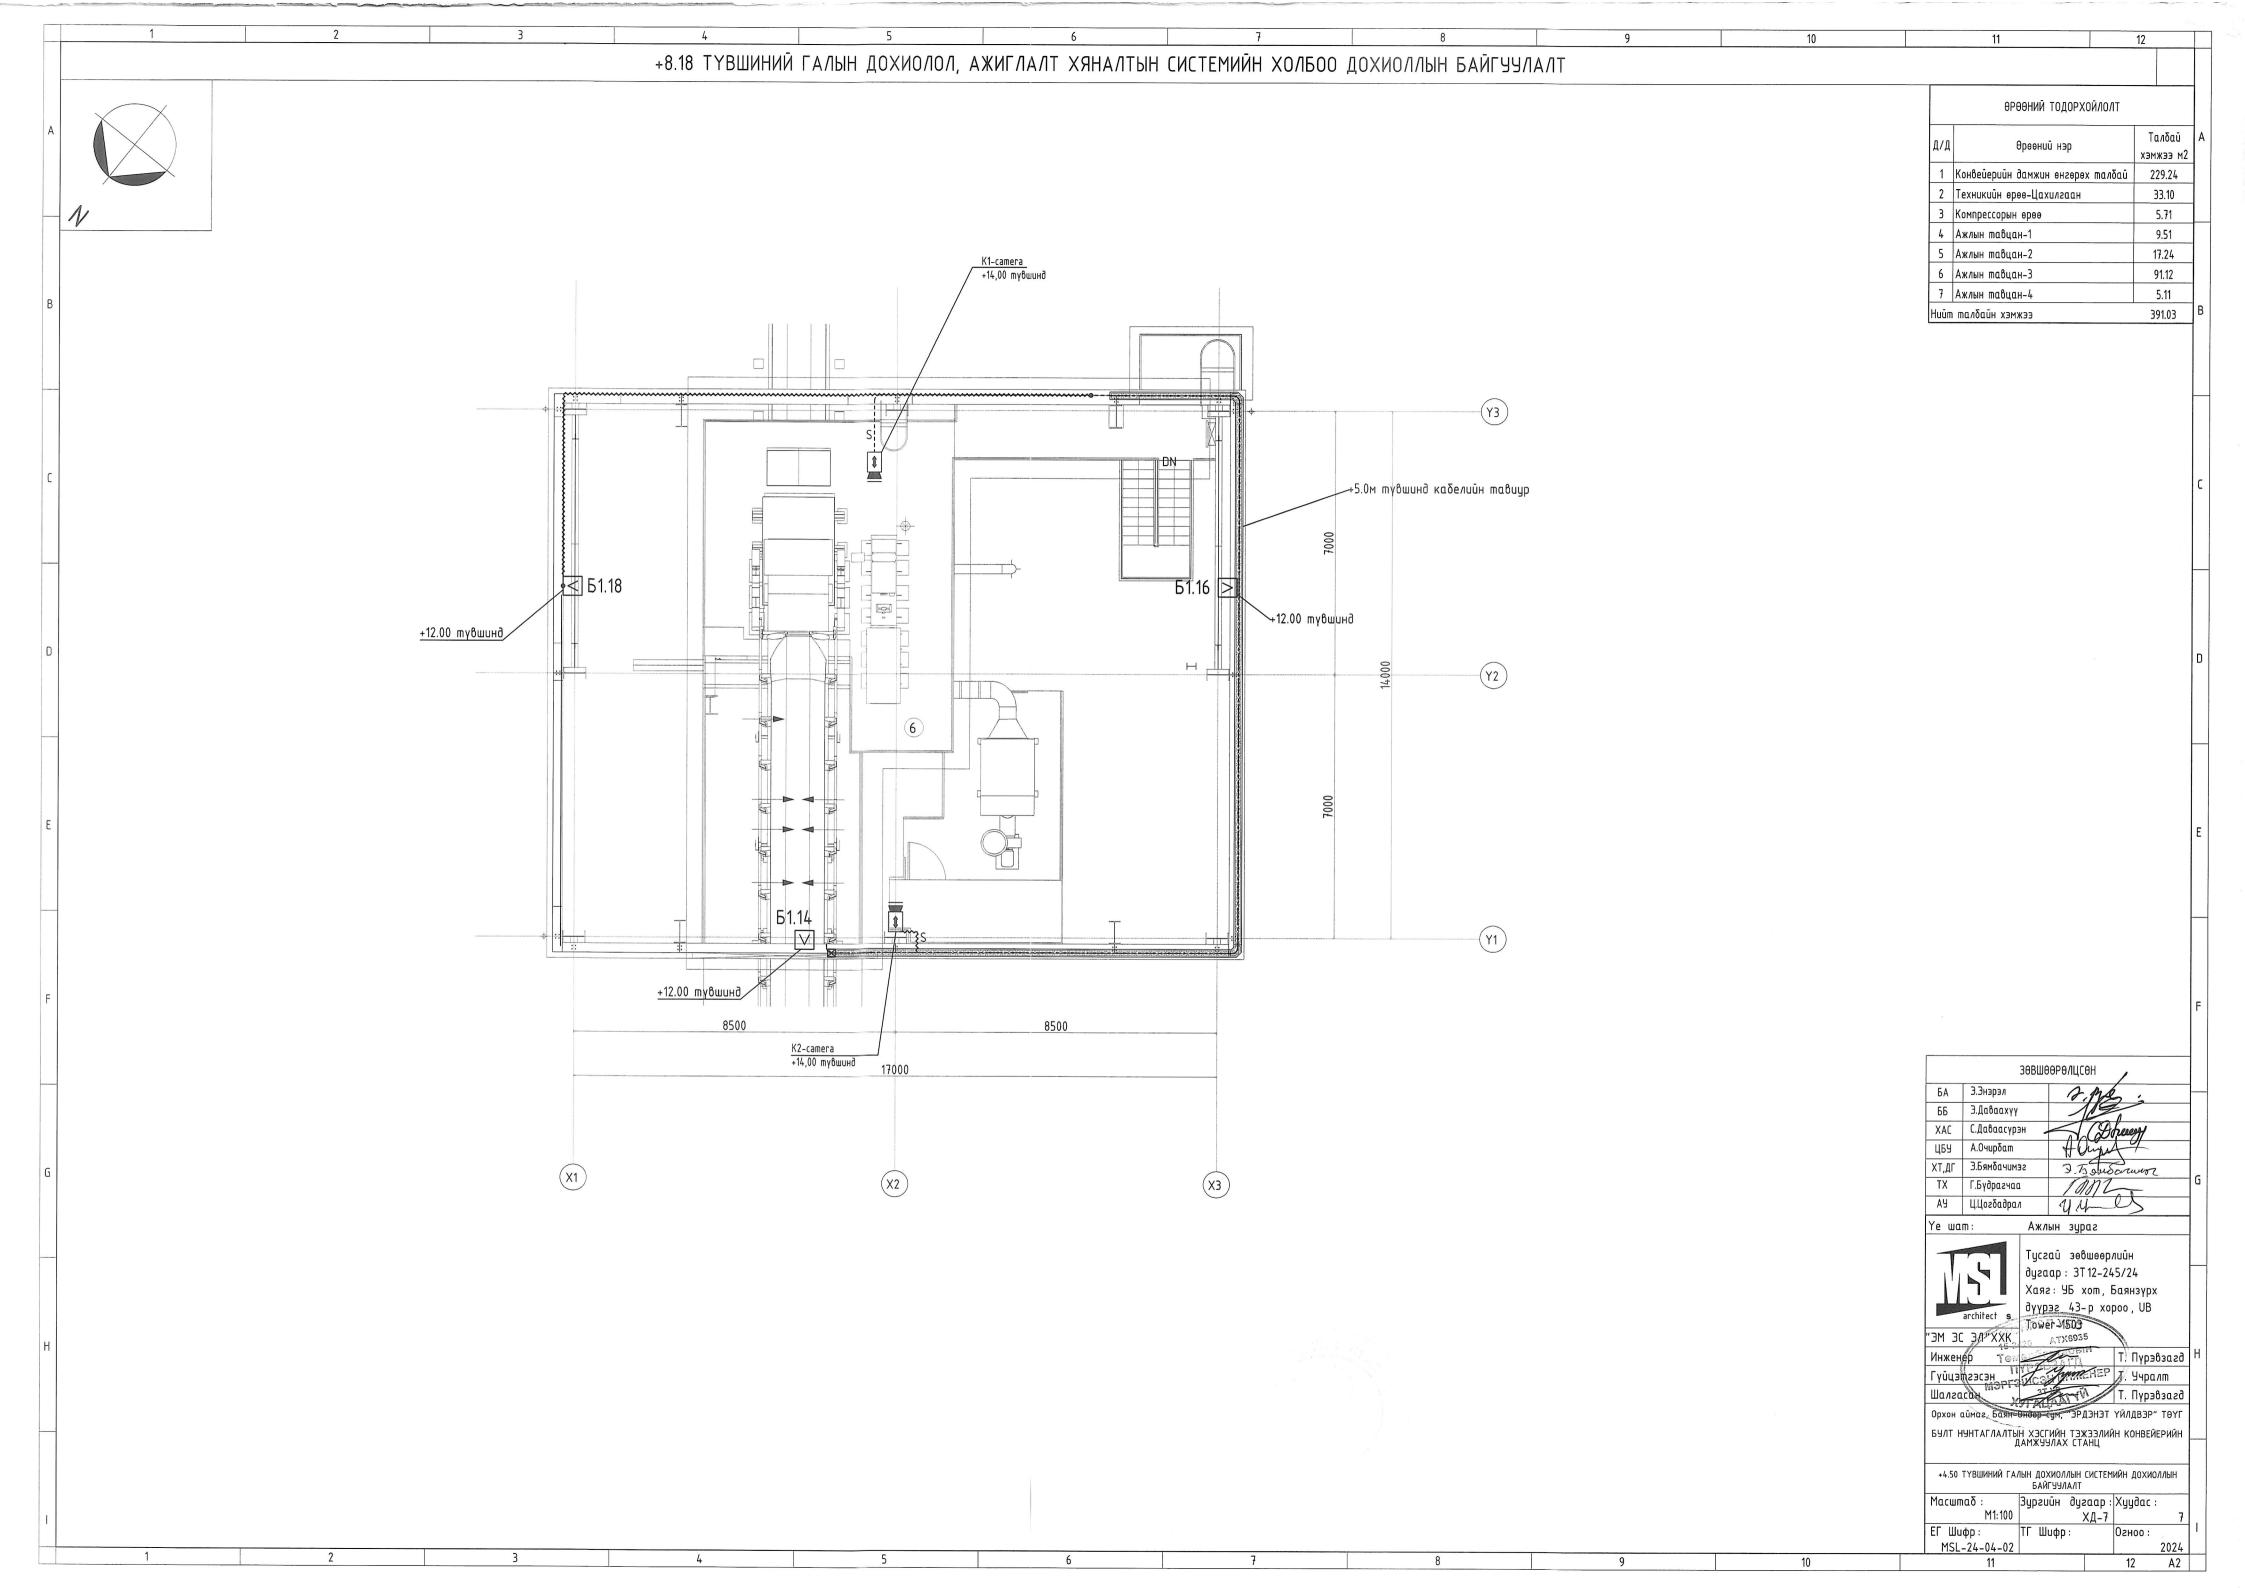

|  |   | 7                                | 311 -Ca1.07 2 ^ 4 ^ 0.3MM7  | ажиглалтын дуран-д                             |
|--|---|----------------------------------|-----------------------------|------------------------------------------------|
|  |   | С                                | UTP-Cat.6/2*4*0.5mm/        | Телефон,Интернет сүлжээ,<br>ажиглалтын дуран-д |
|  |   | E                                | 1*2*2.5мм                   | Зарлан мэдээлэх систег                         |
|  |   | G                                | Галд тэсвэртэй<br>1*2*2.0мм | Галын дохиололд                                |
|  | ' | F1 Шилэн кабель<br>1-core indoor |                             | Бүх системд                                    |
|  |   | 1                                |                             | 2                                              |