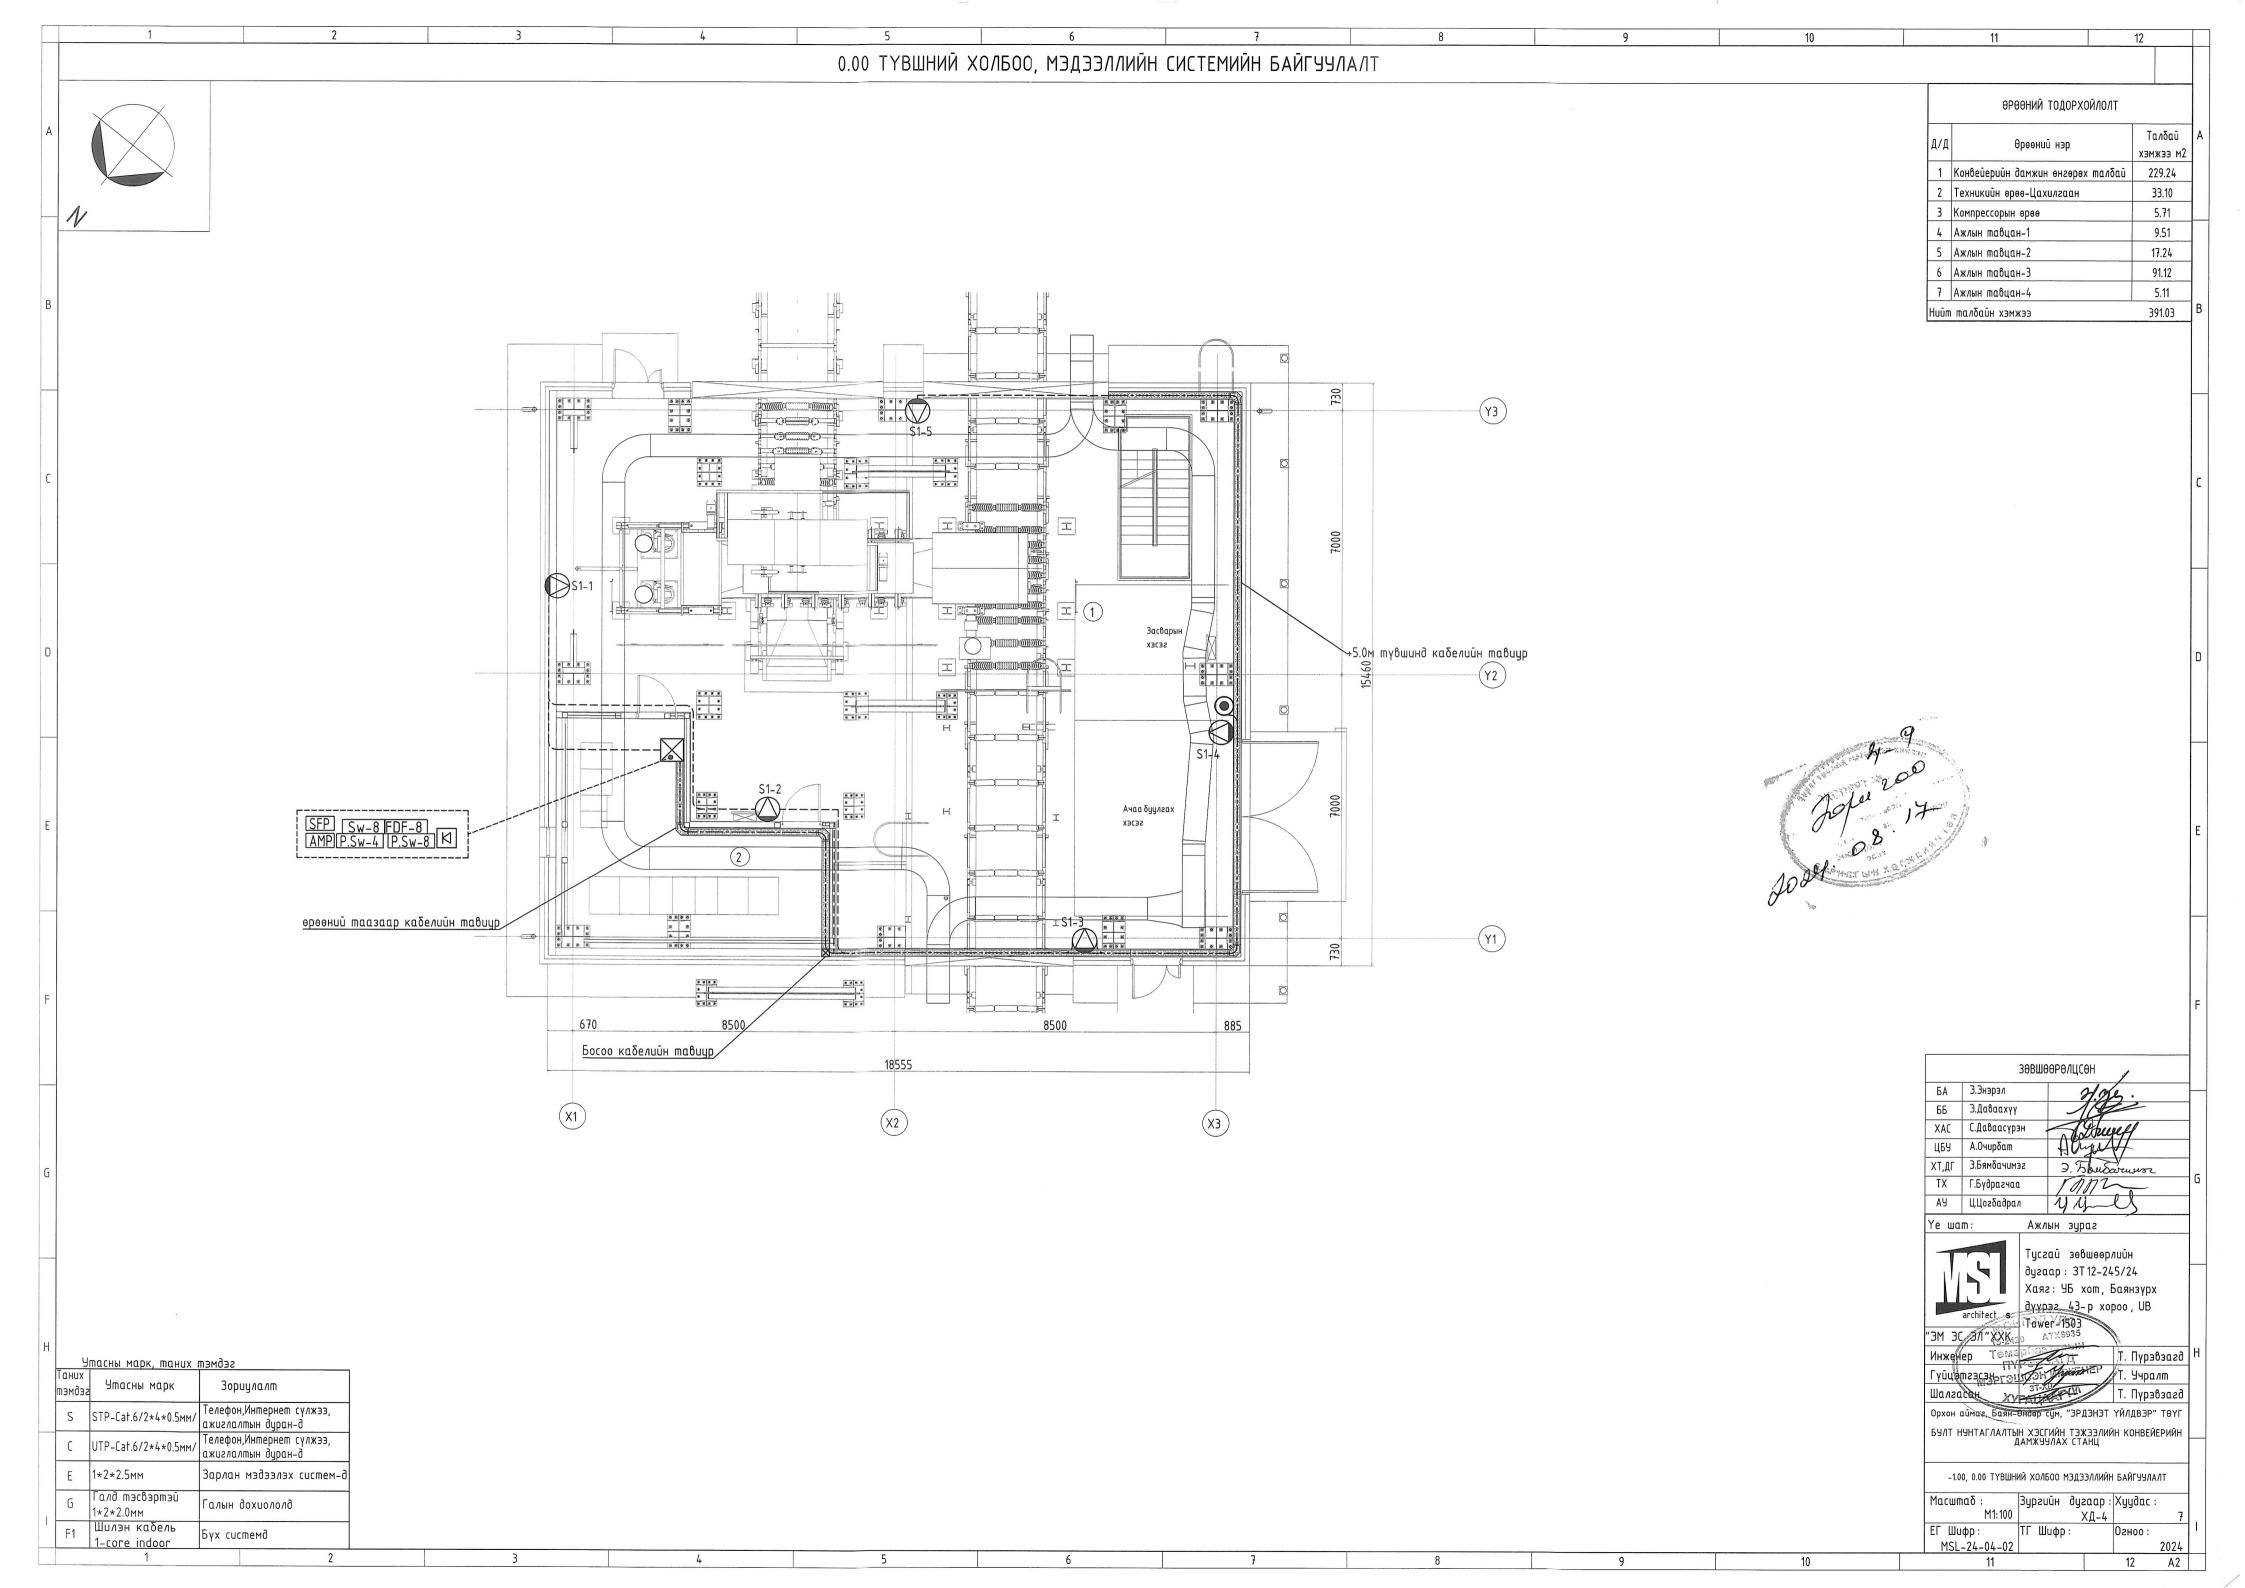

-1.00, 0.00 ТҮВШНИЙ ГАЛЫН ДОХИОЛОЛ, АЖИГЛАЛТ ХЯНАЛТЫН

| СИСТЕМИЙН БАЙГЧЧЛАЛТ |               |              |  |  |
|----------------------|---------------|--------------|--|--|
| Масштаб :            | Зургийн дугаа | р : Хуудас : |  |  |
| M1:100               | ХД.           |              |  |  |
| ЕГ Шифр:             | ТГ Шифр:      | огноо:       |  |  |
| MSL-24-04-02         |               | 202          |  |  |
| **                   |               | 40 40        |  |  |

|  |   | 7                                | 311 -Ca1.07 2 ^ 4 ^ 0.3MM7  | ажиглалтын дуран-д                             |
|--|---|----------------------------------|-----------------------------|------------------------------------------------|
|  |   | С                                | UTP-Cat.6/2*4*0.5mm/        | Телефон,Интернет сүлжээ,<br>ажиглалтын дуран-д |
|  |   | E                                | 1*2*2.5мм                   | Зарлан мэдээлэх систег                         |
|  |   | G                                | Галд тэсвэртэй<br>1*2*2.0мм | Галын дохиололд                                |
|  | ' | F1 Шилэн кабель<br>1-core indoor |                             | Бүх системд                                    |
|  |   | 1                                |                             | 2                                              |