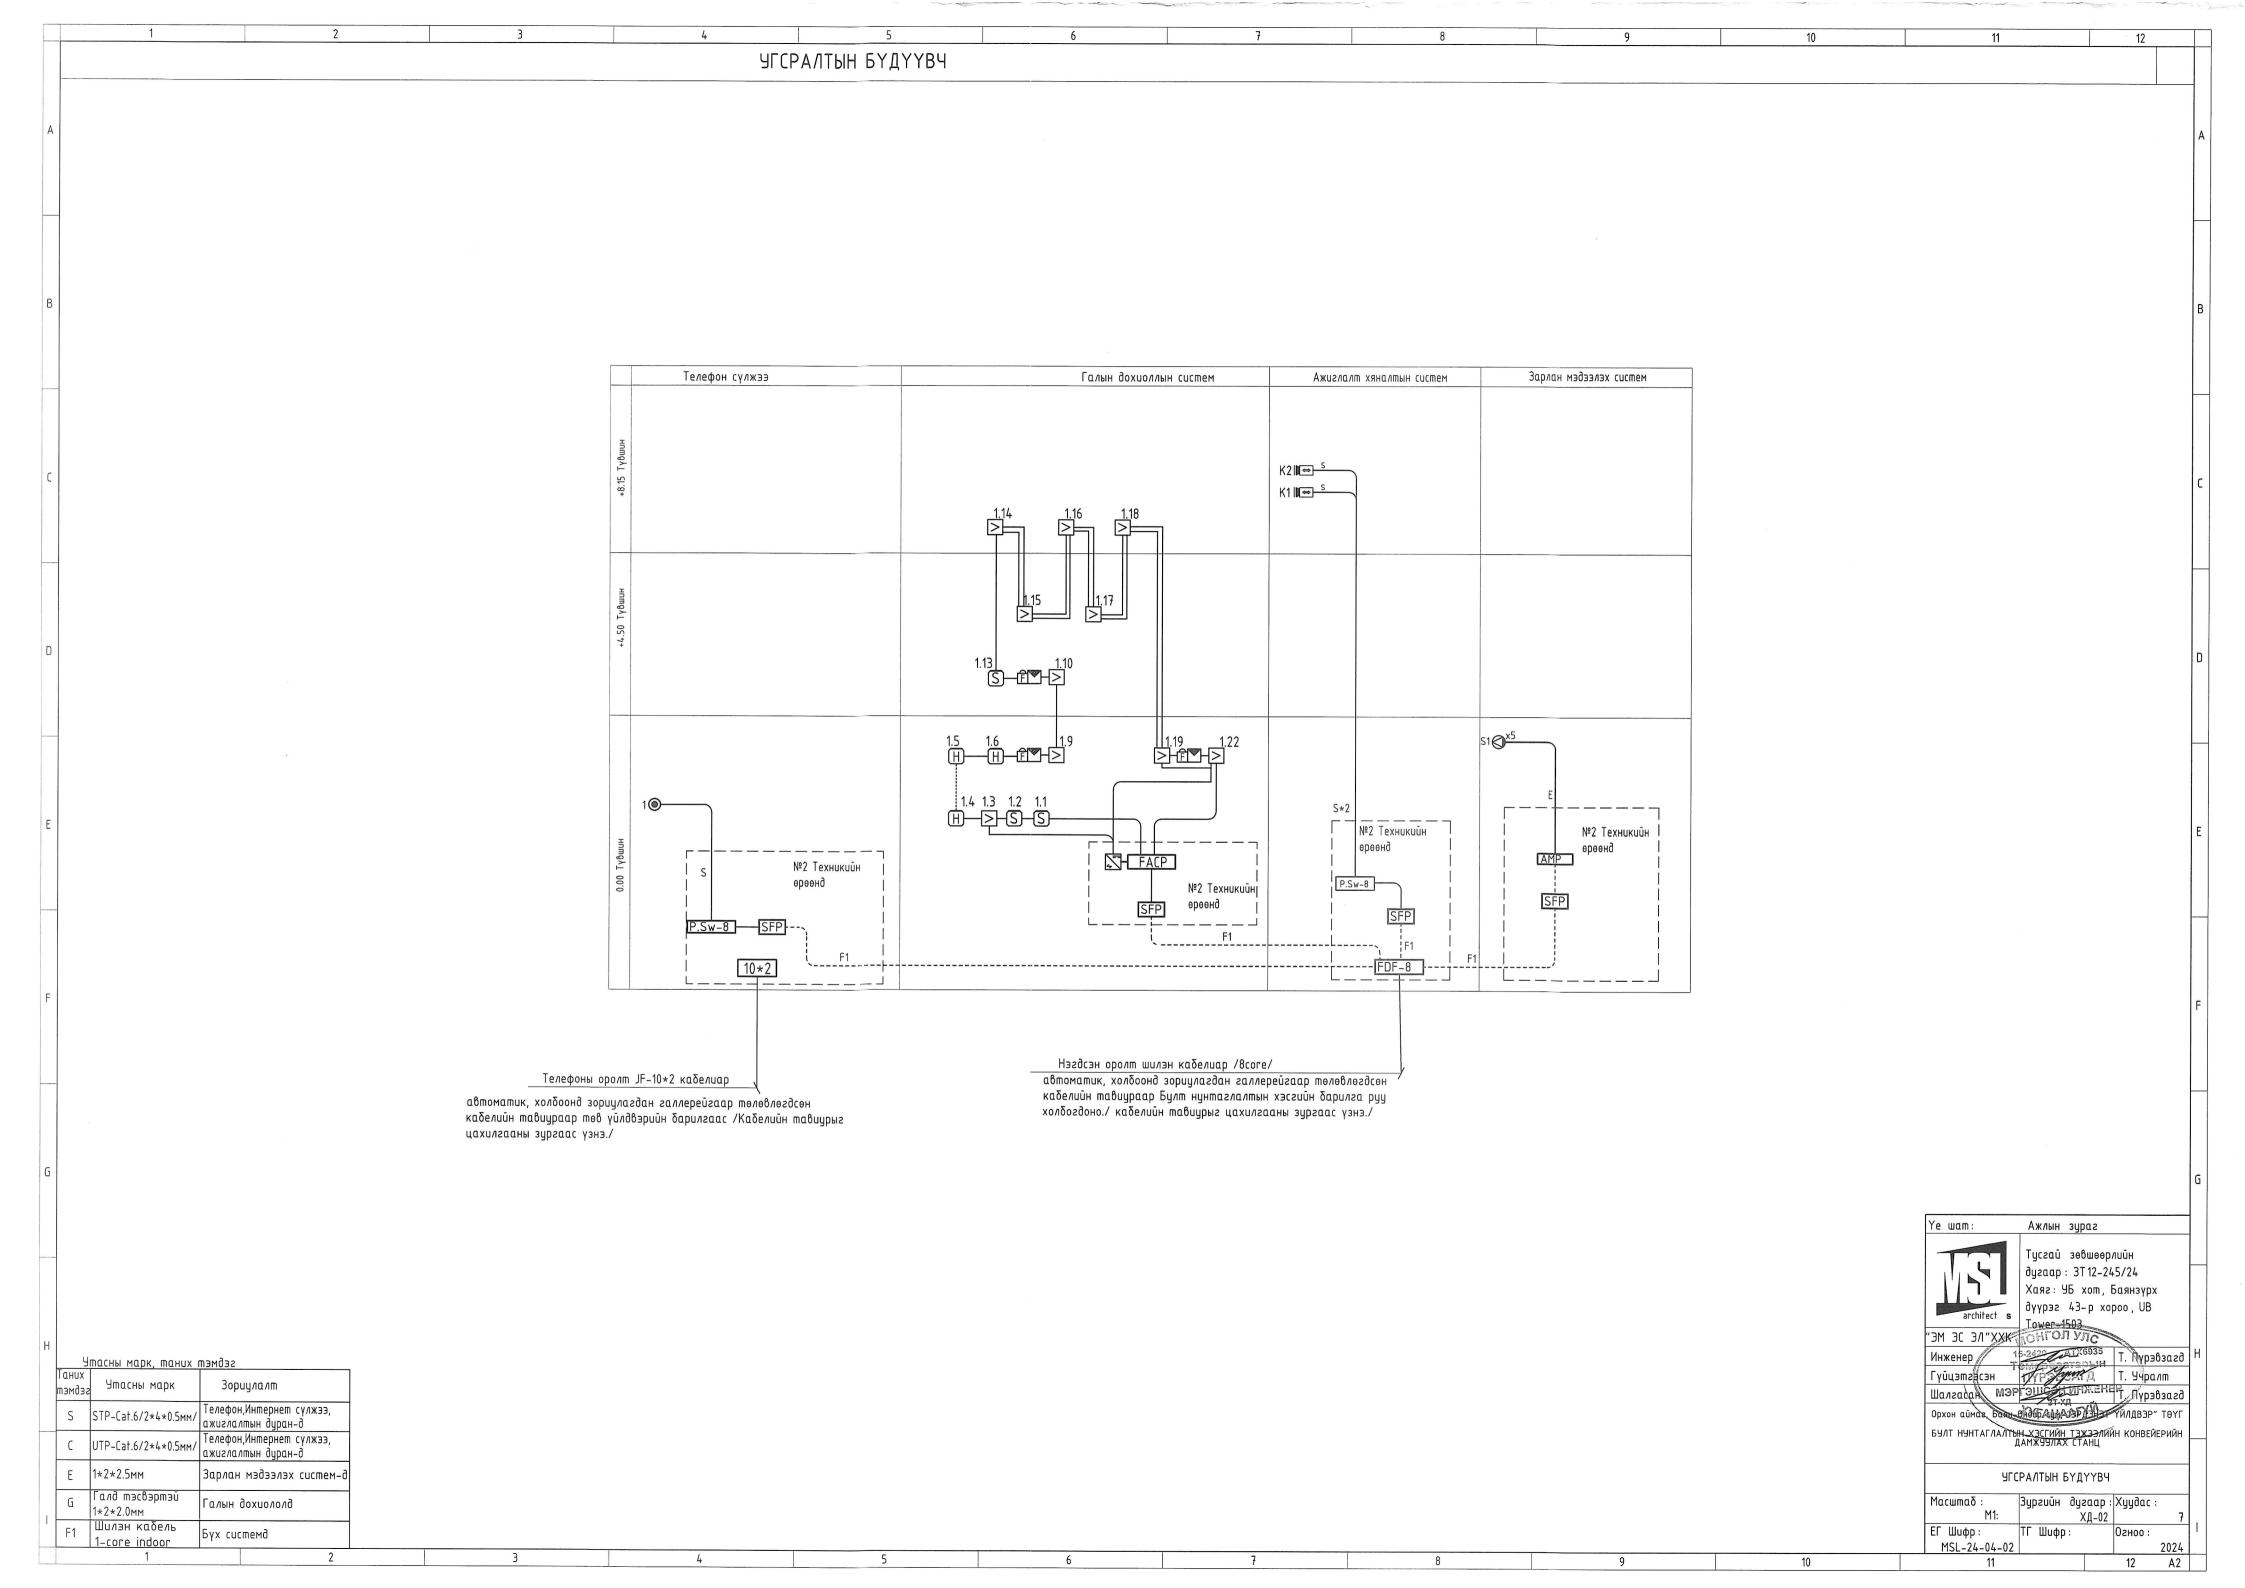

-1.00, 0.00 ТҮВШНИЙ ГАЛЫН ДОХИОЛОЛ, АЖИГЛАЛТ ХЯНАЛТЫН

| СИСТЕМИЙН БАЙГЧЧЛАЛТ |               |              |  |  |
|----------------------|---------------|--------------|--|--|
| Масштаб :            | Зургийн дугаа | р : Хуудас : |  |  |
| M1:100               | ХД.           |              |  |  |
| ЕГ Шифр:             | ТГ Шифр:      | огноо:       |  |  |
| MSL-24-04-02         |               | 202          |  |  |
| **                   |               | 40 40        |  |  |

|  |   | 7                                | 311 -Ca1.07 2 ^ 4 ^ 0.3MM7  | ажиглалтын дуран-д                             |
|--|---|----------------------------------|-----------------------------|------------------------------------------------|
|  |   | С                                | UTP-Cat.6/2*4*0.5mm/        | Телефон,Интернет сүлжээ,<br>ажиглалтын дуран-д |
|  |   | E                                | 1*2*2.5мм                   | Зарлан мэдээлэх систег                         |
|  |   | G                                | Галд тэсвэртэй<br>1*2*2.0мм | Галын дохиололд                                |
|  | ' | F1 Шилэн кабель<br>1-core indoor |                             | Бүх системд                                    |
|  |   | 1                                |                             | 2                                              |