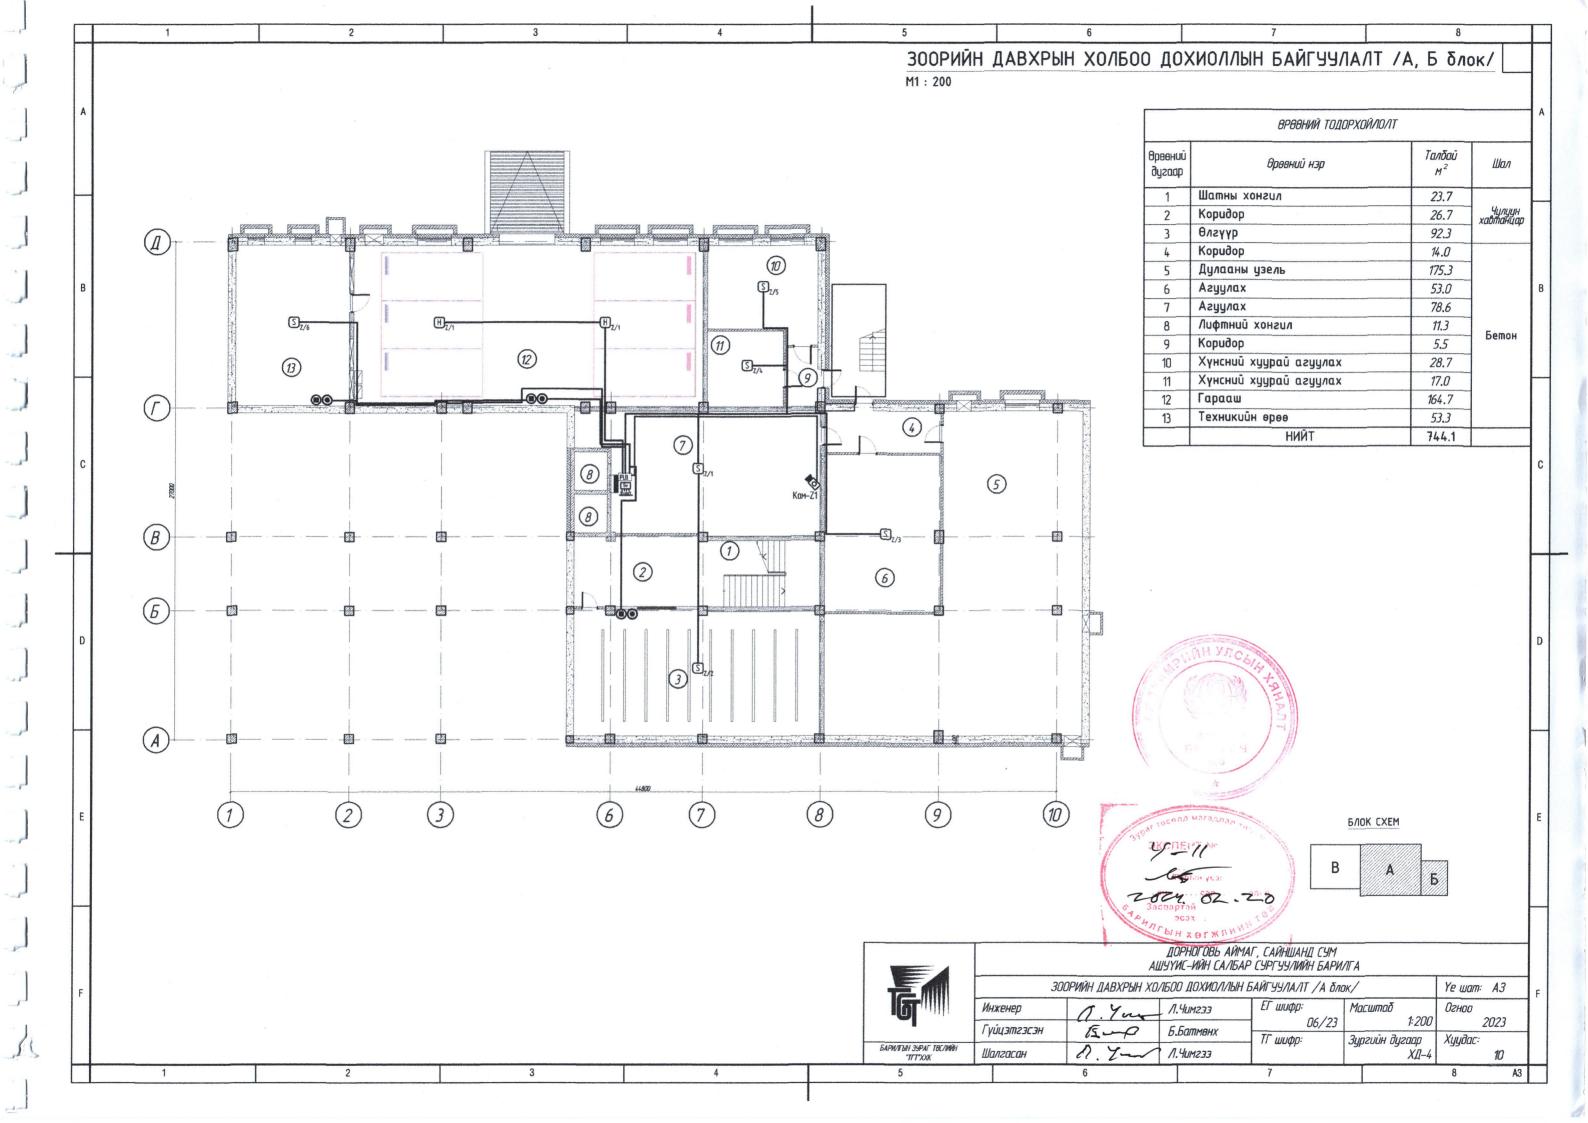

|     | - 1      |                                                                                                       | 1 2 3                                                                                                                                                          | 4                            | 5                                                                                                                                                                                                                         | 6                                |                                                                                                                                                                                                                                                                                                                                                                                                                                                                                                                                                                                                                                                                                                                                                                                                                                                                                                                                                                                                                                                                                                                                                                                                                                                                                                                                                                                                                                                                                                                                                                                                                                                                                                                                                                                                                                                                                                                                                                                                                                                                                                                                  | 7                                              |                      | 3               |  |  |  |
|-----|----------|-------------------------------------------------------------------------------------------------------|----------------------------------------------------------------------------------------------------------------------------------------------------------------|------------------------------|---------------------------------------------------------------------------------------------------------------------------------------------------------------------------------------------------------------------------|----------------------------------|----------------------------------------------------------------------------------------------------------------------------------------------------------------------------------------------------------------------------------------------------------------------------------------------------------------------------------------------------------------------------------------------------------------------------------------------------------------------------------------------------------------------------------------------------------------------------------------------------------------------------------------------------------------------------------------------------------------------------------------------------------------------------------------------------------------------------------------------------------------------------------------------------------------------------------------------------------------------------------------------------------------------------------------------------------------------------------------------------------------------------------------------------------------------------------------------------------------------------------------------------------------------------------------------------------------------------------------------------------------------------------------------------------------------------------------------------------------------------------------------------------------------------------------------------------------------------------------------------------------------------------------------------------------------------------------------------------------------------------------------------------------------------------------------------------------------------------------------------------------------------------------------------------------------------------------------------------------------------------------------------------------------------------------------------------------------------------------------------------------------------------|------------------------------------------------|----------------------|-----------------|--|--|--|
|     |          |                                                                                                       | ЗУРГИЙН БҮРДЭЛ                                                                                                                                                 |                              |                                                                                                                                                                                                                           |                                  |                                                                                                                                                                                                                                                                                                                                                                                                                                                                                                                                                                                                                                                                                                                                                                                                                                                                                                                                                                                                                                                                                                                                                                                                                                                                                                                                                                                                                                                                                                                                                                                                                                                                                                                                                                                                                                                                                                                                                                                                                                                                                                                                  |                                                |                      |                 |  |  |  |
| 1   | A        | Хуудасны<br>марк                                                                                      | Зургийн нэр                                                                                                                                                    | Хуудас                       | 3. Зарлан мэдээлэх систем<br>3–1. Зарлан мэдээлэх системийн оролтыг эогсуурт шугамаас ПР–660 хэлбэрийн утсаар хийнэ.                                                                                                      |                                  |                                                                                                                                                                                                                                                                                                                                                                                                                                                                                                                                                                                                                                                                                                                                                                                                                                                                                                                                                                                                                                                                                                                                                                                                                                                                                                                                                                                                                                                                                                                                                                                                                                                                                                                                                                                                                                                                                                                                                                                                                                                                                                                                  |                                                |                      |                 |  |  |  |
|     |          | ХД-1 Холбоо дохиоллын зургийн бүрдэл. Тайлбар  ХД-2 Материалын түүвэр – 1  ХД-3 Материалын түүвэр – 2 |                                                                                                                                                                |                              | 3-1. Зарлан мэдээлэх системийн оролтыг зогсуурт шугамаас ПР-ььо хэлоэрийн утсаар хийнэ.<br>3-2. Зарлан мэдээлэх системийг холбооны өрөөндэх нам үелэлэлийн өсгөгчөөр ангиуд болон бусад өрөөнүүдэд байрлах чанга яригчаар |                                  |                                                                                                                                                                                                                                                                                                                                                                                                                                                                                                                                                                                                                                                                                                                                                                                                                                                                                                                                                                                                                                                                                                                                                                                                                                                                                                                                                                                                                                                                                                                                                                                                                                                                                                                                                                                                                                                                                                                                                                                                                                                                                                                                  |                                                |                      |                 |  |  |  |
| 1   | r        |                                                                                                       |                                                                                                                                                                |                              |                                                                                                                                                                                                                           | ээллийг өгнө. Чанга яригч спикер |                                                                                                                                                                                                                                                                                                                                                                                                                                                                                                                                                                                                                                                                                                                                                                                                                                                                                                                                                                                                                                                                                                                                                                                                                                                                                                                                                                                                                                                                                                                                                                                                                                                                                                                                                                                                                                                                                                                                                                                                                                                                                                                                  |                                                |                      |                 |  |  |  |
|     | ╁        |                                                                                                       |                                                                                                                                                                |                              | 3-3. Салаалах хайрцаг гэмтэл                                                                                                                                                                                              | хязаарлагчийг бэлтгэсэн нүх хай  | рцаганд байрлуулна.                                                                                                                                                                                                                                                                                                                                                                                                                                                                                                                                                                                                                                                                                                                                                                                                                                                                                                                                                                                                                                                                                                                                                                                                                                                                                                                                                                                                                                                                                                                                                                                                                                                                                                                                                                                                                                                                                                                                                                                                                                                                                                              |                                                |                      |                 |  |  |  |
| 1   | ŀ        | ХД-4                                                                                                  | Угсралтын бүдүүвч                                                                                                                                              |                              | 4. Кабелийн телевиз                                                                                                                                                                                                       |                                  |                                                                                                                                                                                                                                                                                                                                                                                                                                                                                                                                                                                                                                                                                                                                                                                                                                                                                                                                                                                                                                                                                                                                                                                                                                                                                                                                                                                                                                                                                                                                                                                                                                                                                                                                                                                                                                                                                                                                                                                                                                                                                                                                  |                                                |                      |                 |  |  |  |
|     | ŀ        |                                                                                                       |                                                                                                                                                                |                              |                                                                                                                                                                                                                           | с оролттой хийх бөгөөд давхар б  | олгонд КаТВ-ын салі                                                                                                                                                                                                                                                                                                                                                                                                                                                                                                                                                                                                                                                                                                                                                                                                                                                                                                                                                                                                                                                                                                                                                                                                                                                                                                                                                                                                                                                                                                                                                                                                                                                                                                                                                                                                                                                                                                                                                                                                                                                                                                              | барлах хайрцгаас КАТ                           | 3 байрлах корридор ( | iyy 7cu         |  |  |  |
| 1   | ,        | ХД-5                                                                                                  | Зоорийн холбоо дохиоллын байгуулалт                                                                                                                            |                              | маркийн кабелиар хоболт хийн:<br>5. Компютерын сүлжээ,                                                                                                                                                                    |                                  |                                                                                                                                                                                                                                                                                                                                                                                                                                                                                                                                                                                                                                                                                                                                                                                                                                                                                                                                                                                                                                                                                                                                                                                                                                                                                                                                                                                                                                                                                                                                                                                                                                                                                                                                                                                                                                                                                                                                                                                                                                                                                                                                  |                                                |                      |                 |  |  |  |
| _   | <i>B</i> | ХД-6                                                                                                  | 1-р давхрын холбоо дохиоллын байгуулалт                                                                                                                        |                              |                                                                                                                                                                                                                           | сүлжээг хийхдээ гаднаас оптик к  | ибель бухий оролтоо!<br>Потрання в проделения потрання потр | э хийх бөгөөд оптик І                          | -DF төгсгөлийн       |                 |  |  |  |
| 1   |          | ХД-7                                                                                                  | 2-р давхрын холбоо дохиоллын байгуулалт                                                                                                                        |                              |                                                                                                                                                                                                                           | ıxuū сүлжээний свичээр /switch/  |                                                                                                                                                                                                                                                                                                                                                                                                                                                                                                                                                                                                                                                                                                                                                                                                                                                                                                                                                                                                                                                                                                                                                                                                                                                                                                                                                                                                                                                                                                                                                                                                                                                                                                                                                                                                                                                                                                                                                                                                                                                                                                                                  |                                                |                      | н               |  |  |  |
| _   |          | 8-ДХ                                                                                                  | 3-р давхрын холбоо дохиоллын байгуулалт                                                                                                                        |                              | өрөөнүүдийн интернетийн хэрэ                                                                                                                                                                                              | гцээг хангана.                   |                                                                                                                                                                                                                                                                                                                                                                                                                                                                                                                                                                                                                                                                                                                                                                                                                                                                                                                                                                                                                                                                                                                                                                                                                                                                                                                                                                                                                                                                                                                                                                                                                                                                                                                                                                                                                                                                                                                                                                                                                                                                                                                                  |                                                |                      |                 |  |  |  |
|     |          | ХД-9                                                                                                  | 4-р давхрын холбоо дохиоллын байгуулалт                                                                                                                        |                              | 5-2. 1-р давхрын холбооны өрөг                                                                                                                                                                                            | энд 42U маягийн ракыг шалан дээ  | о шоноѕиох дөѕөөд ш                                                                                                                                                                                                                                                                                                                                                                                                                                                                                                                                                                                                                                                                                                                                                                                                                                                                                                                                                                                                                                                                                                                                                                                                                                                                                                                                                                                                                                                                                                                                                                                                                                                                                                                                                                                                                                                                                                                                                                                                                                                                                                              | ус раканд интэрнэт б                           | олон телехяналтын    |                 |  |  |  |
|     |          | ХД-10                                                                                                 | 5-р давхрын холбоо дохиоллын байгуулалт                                                                                                                        |                              |                                                                                                                                                                                                                           | дэд хадгалах стораж төхөөрөмж,   |                                                                                                                                                                                                                                                                                                                                                                                                                                                                                                                                                                                                                                                                                                                                                                                                                                                                                                                                                                                                                                                                                                                                                                                                                                                                                                                                                                                                                                                                                                                                                                                                                                                                                                                                                                                                                                                                                                                                                                                                                                                                                                                                  |                                                |                      |                 |  |  |  |
| 1   |          |                                                                                                       |                                                                                                                                                                | ,                            |                                                                                                                                                                                                                           | рөмжүүдийн ракнуудийг шалнаас    | Эээш 2м өндөрт байр                                                                                                                                                                                                                                                                                                                                                                                                                                                                                                                                                                                                                                                                                                                                                                                                                                                                                                                                                                                                                                                                                                                                                                                                                                                                                                                                                                                                                                                                                                                                                                                                                                                                                                                                                                                                                                                                                                                                                                                                                                                                                                              | лууна. Тус раканд ког                          | пьютерийн сүлжээ б   | JUOH            |  |  |  |
| _   |          |                                                                                                       | ТАЙЛБАР                                                                                                                                                        |                              | теле хяналтын систеийн бүх п                                                                                                                                                                                              | ахварамжүүиийг шиниглини.        |                                                                                                                                                                                                                                                                                                                                                                                                                                                                                                                                                                                                                                                                                                                                                                                                                                                                                                                                                                                                                                                                                                                                                                                                                                                                                                                                                                                                                                                                                                                                                                                                                                                                                                                                                                                                                                                                                                                                                                                                                                                                                                                                  |                                                |                      |                 |  |  |  |
|     |          |                                                                                                       |                                                                                                                                                                |                              | 6.Теле хяналтын систе                                                                                                                                                                                                     | M                                |                                                                                                                                                                                                                                                                                                                                                                                                                                                                                                                                                                                                                                                                                                                                                                                                                                                                                                                                                                                                                                                                                                                                                                                                                                                                                                                                                                                                                                                                                                                                                                                                                                                                                                                                                                                                                                                                                                                                                                                                                                                                                                                                  |                                                |                      |                 |  |  |  |
| _   |          |                                                                                                       |                                                                                                                                                                |                              | 6-1. Теле хяналтын системийг                                                                                                                                                                                              | сургуулийн үүд, корридор, шатнь  | талбайд төлөвлөж                                                                                                                                                                                                                                                                                                                                                                                                                                                                                                                                                                                                                                                                                                                                                                                                                                                                                                                                                                                                                                                                                                                                                                                                                                                                                                                                                                                                                                                                                                                                                                                                                                                                                                                                                                                                                                                                                                                                                                                                                                                                                                                 | эгсөн да холдоонн өрө                          | энөөс хянана. Гадна  |                 |  |  |  |
| +   | 4        |                                                                                                       | г барилгын архитектур төлөвлөлт, байгуулалтын зураг                                                                                                            |                              | тоноглох бүрхүүлтэй, дотор с                                                                                                                                                                                              | уурилуулах эргэх төхөөрөмжтэй    | сүлжээний камер ашс                                                                                                                                                                                                                                                                                                                                                                                                                                                                                                                                                                                                                                                                                                                                                                                                                                                                                                                                                                                                                                                                                                                                                                                                                                                                                                                                                                                                                                                                                                                                                                                                                                                                                                                                                                                                                                                                                                                                                                                                                                                                                                              | глаж байгаа бөгөөд э                           | дгээр камерууд IP сү | лжээнд          |  |  |  |
| _   |          |                                                                                                       | арилга байгууламжийн мэдээлэл, холбоо, дохиоллын ажлын зураг боловсруулах. Ерөнхий шаардлага 1                                                                 | MNS 6586:2016                | суурилагдасан болно.                                                                                                                                                                                                      |                                  |                                                                                                                                                                                                                                                                                                                                                                                                                                                                                                                                                                                                                                                                                                                                                                                                                                                                                                                                                                                                                                                                                                                                                                                                                                                                                                                                                                                                                                                                                                                                                                                                                                                                                                                                                                                                                                                                                                                                                                                                                                                                                                                                  |                                                |                      |                 |  |  |  |
|     |          |                                                                                                       | lэд бүтцийн хөгжлийн сайдын 1995 оны 5-р сарын 10-ны өдрийн 127 тоот тушаал.<br>Сарилгын дотор холбоо, дохиоллын сувагчлал ба кабелийн угсралт MNS 5471 : 2005 |                              | III. Онцгой нөхцө                                                                                                                                                                                                         | Л                                |                                                                                                                                                                                                                                                                                                                                                                                                                                                                                                                                                                                                                                                                                                                                                                                                                                                                                                                                                                                                                                                                                                                                                                                                                                                                                                                                                                                                                                                                                                                                                                                                                                                                                                                                                                                                                                                                                                                                                                                                                                                                                                                                  |                                                |                      |                 |  |  |  |
|     |          |                                                                                                       | арилгын зураг. Мэдээлэл, холбоо, дохиоллын тоног төхөөрөмжийн тэмдэглэгээ MNS 5532 : 2016                                                                      |                              |                                                                                                                                                                                                                           | іооны техник аюулгүйн дүрэм зааl |                                                                                                                                                                                                                                                                                                                                                                                                                                                                                                                                                                                                                                                                                                                                                                                                                                                                                                                                                                                                                                                                                                                                                                                                                                                                                                                                                                                                                                                                                                                                                                                                                                                                                                                                                                                                                                                                                                                                                                                                                                                                                                                                  |                                                |                      |                 |  |  |  |
| ן ו | D        |                                                                                                       | арилга,байгууламжийн гал унтраах автомат төхөөрөмж, дохиоллын хэрэгсэл БНбД 21-04-05                                                                           |                              |                                                                                                                                                                                                                           | өхөөрөмжийг аюулгүй байдлаар аи  |                                                                                                                                                                                                                                                                                                                                                                                                                                                                                                                                                                                                                                                                                                                                                                                                                                                                                                                                                                                                                                                                                                                                                                                                                                                                                                                                                                                                                                                                                                                                                                                                                                                                                                                                                                                                                                                                                                                                                                                                                                                                                                                                  | луд апиарат хэрэгслиг<br>Элд апиарат хэрэгслиг | ін пх дп6пп5 ѕазарді | улга            |  |  |  |
|     |          | , 5, 5                                                                                                | II. Зурагт тусгагдсан үндсэн шийдэл                                                                                                                            |                              | бухий хүрээнд холбож өгнө. Га                                                                                                                                                                                             | вардуулгын эсэргүүцэл 4.0 омоос  | хэтрэхгүй байна.                                                                                                                                                                                                                                                                                                                                                                                                                                                                                                                                                                                                                                                                                                                                                                                                                                                                                                                                                                                                                                                                                                                                                                                                                                                                                                                                                                                                                                                                                                                                                                                                                                                                                                                                                                                                                                                                                                                                                                                                                                                                                                                 |                                                |                      |                 |  |  |  |
|     |          | 1. X                                                                                                  | отын телефоныг шаланд пластмассан хоолойд сүвлэн татахаар төлөвлөв.                                                                                            |                              |                                                                                                                                                                                                                           |                                  |                                                                                                                                                                                                                                                                                                                                                                                                                                                                                                                                                                                                                                                                                                                                                                                                                                                                                                                                                                                                                                                                                                                                                                                                                                                                                                                                                                                                                                                                                                                                                                                                                                                                                                                                                                                                                                                                                                                                                                                                                                                                                                                                  |                                                |                      |                 |  |  |  |
| J   | $\dashv$ | 2. Xs                                                                                                 | яналтын камеруудын шугамыг ханаар пластмасан далдлагчид сүвлэж татна.                                                                                          |                              |                                                                                                                                                                                                                           |                                  |                                                                                                                                                                                                                                                                                                                                                                                                                                                                                                                                                                                                                                                                                                                                                                                                                                                                                                                                                                                                                                                                                                                                                                                                                                                                                                                                                                                                                                                                                                                                                                                                                                                                                                                                                                                                                                                                                                                                                                                                                                                                                                                                  |                                                |                      |                 |  |  |  |
| 1   |          | 3. 30                                                                                                 | арлан мэдээлэх, интернетийг мөн дээрх пластмассан далдлагчаар сүвлэнэ.                                                                                         |                              |                                                                                                                                                                                                                           |                                  |                                                                                                                                                                                                                                                                                                                                                                                                                                                                                                                                                                                                                                                                                                                                                                                                                                                                                                                                                                                                                                                                                                                                                                                                                                                                                                                                                                                                                                                                                                                                                                                                                                                                                                                                                                                                                                                                                                                                                                                                                                                                                                                                  |                                                |                      |                 |  |  |  |
| _   |          |                                                                                                       |                                                                                                                                                                |                              |                                                                                                                                                                                                                           |                                  |                                                                                                                                                                                                                                                                                                                                                                                                                                                                                                                                                                                                                                                                                                                                                                                                                                                                                                                                                                                                                                                                                                                                                                                                                                                                                                                                                                                                                                                                                                                                                                                                                                                                                                                                                                                                                                                                                                                                                                                                                                                                                                                                  |                                                |                      |                 |  |  |  |
|     | Ε        |                                                                                                       | lomyyp байрны телефоны оролтыг 1-р давхрын сууриар уян янданд сүвлэн /10x2/ хосын кабелиар о                                                                   | ролттой хийхээр төлөвлөв.    |                                                                                                                                                                                                                           |                                  |                                                                                                                                                                                                                                                                                                                                                                                                                                                                                                                                                                                                                                                                                                                                                                                                                                                                                                                                                                                                                                                                                                                                                                                                                                                                                                                                                                                                                                                                                                                                                                                                                                                                                                                                                                                                                                                                                                                                                                                                                                                                                                                                  | DO M                                           | F2 P C               |                 |  |  |  |
|     |          |                                                                                                       | 1–5-р давхрын холбооны самбарт телефоны коробка DP-ыг суурилуулна.                                                                                             |                              |                                                                                                                                                                                                                           |                                  |                                                                                                                                                                                                                                                                                                                                                                                                                                                                                                                                                                                                                                                                                                                                                                                                                                                                                                                                                                                                                                                                                                                                                                                                                                                                                                                                                                                                                                                                                                                                                                                                                                                                                                                                                                                                                                                                                                                                                                                                                                                                                                                                  | 34bat tecentra                                 | Me Xuncan            |                 |  |  |  |
| 1   |          | 1–3. 6                                                                                                | Эрөөнүүдэд угсрах телефоны розеткуудын суурийг шалнаас 0.3м-ийн түвшинд, телефакс угсрах бол                                                                   | полцоотойгоор угсарна.       |                                                                                                                                                                                                                           |                                  |                                                                                                                                                                                                                                                                                                                                                                                                                                                                                                                                                                                                                                                                                                                                                                                                                                                                                                                                                                                                                                                                                                                                                                                                                                                                                                                                                                                                                                                                                                                                                                                                                                                                                                                                                                                                                                                                                                                                                                                                                                                                                                                                  | 9-11                                           | 140                  |                 |  |  |  |
|     |          | 2_1 T                                                                                                 | Гөлөвлөж буй барилгыг галын аюулаас хамгаалах зорилгоор галын дохиоллын хүлээн авах станцыг 1                                                                  | L n dahvanm va aboout anaoud |                                                                                                                                                                                                                           |                                  |                                                                                                                                                                                                                                                                                                                                                                                                                                                                                                                                                                                                                                                                                                                                                                                                                                                                                                                                                                                                                                                                                                                                                                                                                                                                                                                                                                                                                                                                                                                                                                                                                                                                                                                                                                                                                                                                                                                                                                                                                                                                                                                                  | ОК                                             | year/                | in the second   |  |  |  |
|     |          | 2-1, 1                                                                                                | толоолож ода офилгыг галын аюулаас халгаатах зоралгоор галын оохооллын хүлээн аоах станцыг т                                                                   |                              |                                                                                                                                                                                                                           |                                  | о Засваруан<br>хеэс                                                                                                                                                                                                                                                                                                                                                                                                                                                                                                                                                                                                                                                                                                                                                                                                                                                                                                                                                                                                                                                                                                                                                                                                                                                                                                                                                                                                                                                                                                                                                                                                                                                                                                                                                                                                                                                                                                                                                                                                                                                                                                              | 02.20                                          |                      |                 |  |  |  |
|     |          | 2–2. [                                                                                                | Галын дохиоллын мэдээлэгчүүдийг таазанд байрлуулан угсрах ба угсралтыг UTP–CAT.5 маркын утс                                                                    |                              |                                                                                                                                                                                                                           | 9                                | ы хө                                                                                                                                                                                                                                                                                                                                                                                                                                                                                                                                                                                                                                                                                                                                                                                                                                                                                                                                                                                                                                                                                                                                                                                                                                                                                                                                                                                                                                                                                                                                                                                                                                                                                                                                                                                                                                                                                                                                                                                                                                                                                                                             | LXIMA                                          |                      |                 |  |  |  |
| ا ر |          |                                                                                                       | давхрын шалаар пластмассан трубанд (Ф16-ын) сүвлэн угсарна.                                                                                                    | g = -                        |                                                                                                                                                                                                                           |                                  |                                                                                                                                                                                                                                                                                                                                                                                                                                                                                                                                                                                                                                                                                                                                                                                                                                                                                                                                                                                                                                                                                                                                                                                                                                                                                                                                                                                                                                                                                                                                                                                                                                                                                                                                                                                                                                                                                                                                                                                                                                                                                                                                  | МАГ, САЙНШАНД СУМ<br>ГАР СЧРГЧЧЛИЙН БАРИ       | ΛΓΑ                  | *               |  |  |  |
|     | F        | 2-3. 「                                                                                                | Галын утааны мэдрэгчүүдийг норм дүрмийн дагуу зохих газруудад угсрахаар төлөвлөв.                                                                              |                              |                                                                                                                                                                                                                           | 300РИЙН                          | АШУҮИС-ИЙН САЛБАР СУРГУУЛИЙН БАРИЛГА<br>Н ДАВХРЫН БАЙГУУЛАЛТ /А, Б блок/ Ye wam                                                                                                                                                                                                                                                                                                                                                                                                                                                                                                                                                                                                                                                                                                                                                                                                                                                                                                                                                                                                                                                                                                                                                                                                                                                                                                                                                                                                                                                                                                                                                                                                                                                                                                                                                                                                                                                                                                                                                                                                                                                  |                                                |                      |                 |  |  |  |
| ,   |          | 2-4. l                                                                                                | Шатны хонгил, заалнуудад галын гар дохиологчийг хананд угсрахаар төлөвлөв.                                                                                     |                              | តែ"                                                                                                                                                                                                                       | Инженер ШШШ                      | 1.4имгээ                                                                                                                                                                                                                                                                                                                                                                                                                                                                                                                                                                                                                                                                                                                                                                                                                                                                                                                                                                                                                                                                                                                                                                                                                                                                                                                                                                                                                                                                                                                                                                                                                                                                                                                                                                                                                                                                                                                                                                                                                                                                                                                         | ЕГ шифр:                                       | Масштаδ              | Огноо           |  |  |  |
|     |          |                                                                                                       |                                                                                                                                                                |                              |                                                                                                                                                                                                                           | Гүйцэтгэсэн Сост                 | Б.Батмвнх                                                                                                                                                                                                                                                                                                                                                                                                                                                                                                                                                                                                                                                                                                                                                                                                                                                                                                                                                                                                                                                                                                                                                                                                                                                                                                                                                                                                                                                                                                                                                                                                                                                                                                                                                                                                                                                                                                                                                                                                                                                                                                                        | 06/23<br>ТГ шифр:                              | Зургийн дугаар       | 2023<br>Хуудас: |  |  |  |
|     | _        |                                                                                                       |                                                                                                                                                                |                              | БАРИЛГЫН ЗУРАГ ТӨСЛИЙН<br>"ТГТ"XXK                                                                                                                                                                                        | Шалгасан ИШШИ                    | Л.Чимгээ                                                                                                                                                                                                                                                                                                                                                                                                                                                                                                                                                                                                                                                                                                                                                                                                                                                                                                                                                                                                                                                                                                                                                                                                                                                                                                                                                                                                                                                                                                                                                                                                                                                                                                                                                                                                                                                                                                                                                                                                                                                                                                                         | Ι, ωυψρ                                        | ХД-1                 | 10              |  |  |  |
|     |          |                                                                                                       | 1 2 3                                                                                                                                                          | 4                            | 5                                                                                                                                                                                                                         | 6                                |                                                                                                                                                                                                                                                                                                                                                                                                                                                                                                                                                                                                                                                                                                                                                                                                                                                                                                                                                                                                                                                                                                                                                                                                                                                                                                                                                                                                                                                                                                                                                                                                                                                                                                                                                                                                                                                                                                                                                                                                                                                                                                                                  | 7                                              |                      | 8 A3            |  |  |  |