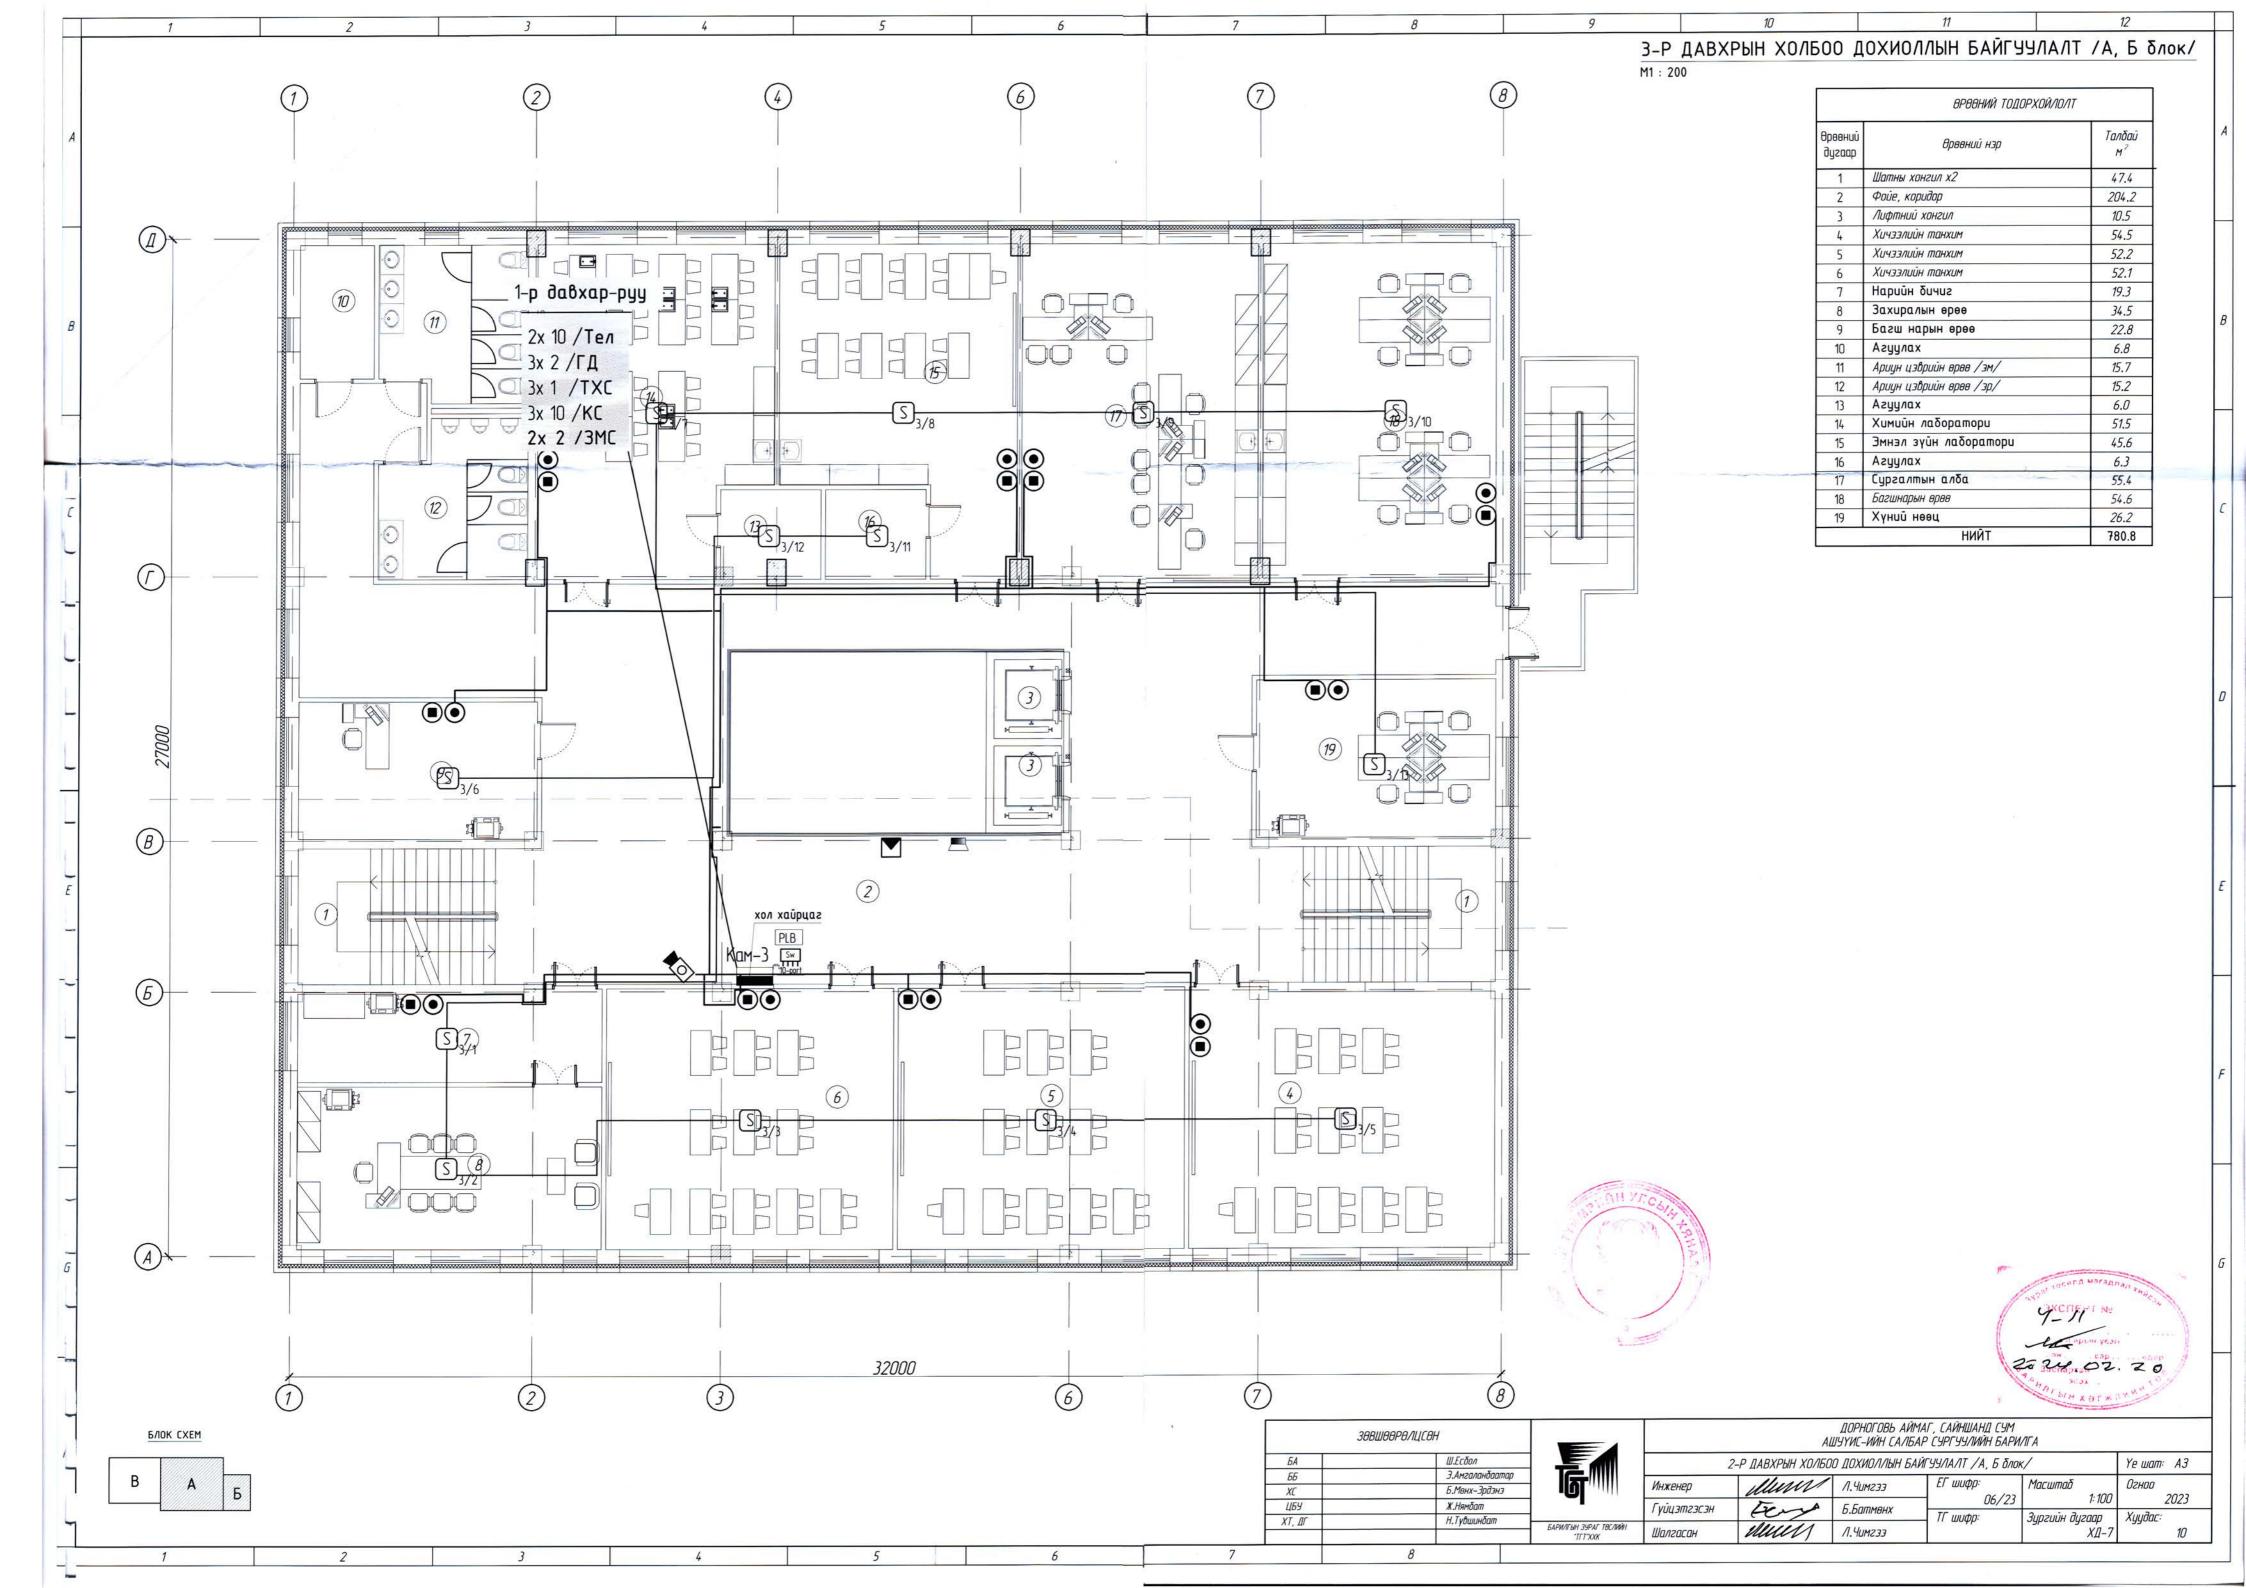

|     | - 1      |                                                                                                       | 1 2 3                                                                                                                                                          | 4                            | 5                                                                                                                                                                                                                         | 6                                |                                                                                                                                                                                                                                                                                                                                                                                                                                                                                                                                                                                                                                                                                                                                                                                                                                                                                                                                                                                                                                                                                                                                                                                                                                                                                                                                                                                                                                                                                                                                                                                                                                                                                                                                                                                                                                                                                                                                                                                                                                                                                                                                  | 7                                              |                      | 3               |  |  |  |
|-----|----------|-------------------------------------------------------------------------------------------------------|----------------------------------------------------------------------------------------------------------------------------------------------------------------|------------------------------|---------------------------------------------------------------------------------------------------------------------------------------------------------------------------------------------------------------------------|----------------------------------|----------------------------------------------------------------------------------------------------------------------------------------------------------------------------------------------------------------------------------------------------------------------------------------------------------------------------------------------------------------------------------------------------------------------------------------------------------------------------------------------------------------------------------------------------------------------------------------------------------------------------------------------------------------------------------------------------------------------------------------------------------------------------------------------------------------------------------------------------------------------------------------------------------------------------------------------------------------------------------------------------------------------------------------------------------------------------------------------------------------------------------------------------------------------------------------------------------------------------------------------------------------------------------------------------------------------------------------------------------------------------------------------------------------------------------------------------------------------------------------------------------------------------------------------------------------------------------------------------------------------------------------------------------------------------------------------------------------------------------------------------------------------------------------------------------------------------------------------------------------------------------------------------------------------------------------------------------------------------------------------------------------------------------------------------------------------------------------------------------------------------------|------------------------------------------------|----------------------|-----------------|--|--|--|
|     |          |                                                                                                       | ЗУРГИЙН БҮРДЭЛ                                                                                                                                                 |                              |                                                                                                                                                                                                                           |                                  |                                                                                                                                                                                                                                                                                                                                                                                                                                                                                                                                                                                                                                                                                                                                                                                                                                                                                                                                                                                                                                                                                                                                                                                                                                                                                                                                                                                                                                                                                                                                                                                                                                                                                                                                                                                                                                                                                                                                                                                                                                                                                                                                  |                                                |                      |                 |  |  |  |
| 1   | A        | Хуудасны<br>марк                                                                                      | Зургийн нэр                                                                                                                                                    | Хуудас                       | 3. Зарлан мэдээлэх систем<br>3–1. Зарлан мэдээлэх системийн оролтыг эогсуурт шугамаас ПР–660 хэлбэрийн утсаар хийнэ.                                                                                                      |                                  |                                                                                                                                                                                                                                                                                                                                                                                                                                                                                                                                                                                                                                                                                                                                                                                                                                                                                                                                                                                                                                                                                                                                                                                                                                                                                                                                                                                                                                                                                                                                                                                                                                                                                                                                                                                                                                                                                                                                                                                                                                                                                                                                  |                                                |                      |                 |  |  |  |
|     |          | ХД-1 Холбоо дохиоллын зургийн бүрдэл. Тайлбар  ХД-2 Материалын түүвэр – 1  ХД-3 Материалын түүвэр – 2 |                                                                                                                                                                |                              | 3-1. Зарлан мэдээлэх системийн оролтыг зогсуурт шугамаас ПР-ььо хэлоэрийн утсаар хийнэ.<br>3-2. Зарлан мэдээлэх системийг холбооны өрөөндэх нам үелэлэлийн өсгөгчөөр ангиуд болон бусад өрөөнүүдэд байрлах чанга яригчаар |                                  |                                                                                                                                                                                                                                                                                                                                                                                                                                                                                                                                                                                                                                                                                                                                                                                                                                                                                                                                                                                                                                                                                                                                                                                                                                                                                                                                                                                                                                                                                                                                                                                                                                                                                                                                                                                                                                                                                                                                                                                                                                                                                                                                  |                                                |                      |                 |  |  |  |
| 1   | r        |                                                                                                       |                                                                                                                                                                |                              |                                                                                                                                                                                                                           | ээллийг өгнө. Чанга яригч спикер |                                                                                                                                                                                                                                                                                                                                                                                                                                                                                                                                                                                                                                                                                                                                                                                                                                                                                                                                                                                                                                                                                                                                                                                                                                                                                                                                                                                                                                                                                                                                                                                                                                                                                                                                                                                                                                                                                                                                                                                                                                                                                                                                  |                                                |                      |                 |  |  |  |
|     | ╁        |                                                                                                       |                                                                                                                                                                |                              | 3-3. Салаалах хайрцаг гэмтэл                                                                                                                                                                                              | хязаарлагчийг бэлтгэсэн нүх хай  | рцаганд байрлуулна.                                                                                                                                                                                                                                                                                                                                                                                                                                                                                                                                                                                                                                                                                                                                                                                                                                                                                                                                                                                                                                                                                                                                                                                                                                                                                                                                                                                                                                                                                                                                                                                                                                                                                                                                                                                                                                                                                                                                                                                                                                                                                                              |                                                |                      |                 |  |  |  |
| 1   | ŀ        | ХД-4                                                                                                  | Угсралтын бүдүүвч                                                                                                                                              |                              | 4. Кабелийн телевиз                                                                                                                                                                                                       |                                  |                                                                                                                                                                                                                                                                                                                                                                                                                                                                                                                                                                                                                                                                                                                                                                                                                                                                                                                                                                                                                                                                                                                                                                                                                                                                                                                                                                                                                                                                                                                                                                                                                                                                                                                                                                                                                                                                                                                                                                                                                                                                                                                                  |                                                |                      |                 |  |  |  |
|     | ŀ        |                                                                                                       |                                                                                                                                                                |                              |                                                                                                                                                                                                                           | с оролттой хийх бөгөөд давхар б  | олгонд КаТВ-ын салі                                                                                                                                                                                                                                                                                                                                                                                                                                                                                                                                                                                                                                                                                                                                                                                                                                                                                                                                                                                                                                                                                                                                                                                                                                                                                                                                                                                                                                                                                                                                                                                                                                                                                                                                                                                                                                                                                                                                                                                                                                                                                                              | барлах хайрцгаас КАТ                           | 3 байрлах корридор ( | iyy 7cu         |  |  |  |
| 1   | ,        | ХД-5                                                                                                  | Зоорийн холбоо дохиоллын байгуулалт                                                                                                                            |                              | маркийн кабелиар хоболт хийн:<br>5. Компютерын сүлжээ,                                                                                                                                                                    |                                  |                                                                                                                                                                                                                                                                                                                                                                                                                                                                                                                                                                                                                                                                                                                                                                                                                                                                                                                                                                                                                                                                                                                                                                                                                                                                                                                                                                                                                                                                                                                                                                                                                                                                                                                                                                                                                                                                                                                                                                                                                                                                                                                                  |                                                |                      |                 |  |  |  |
| _   | <i>B</i> | ХД-6                                                                                                  | 1-р давхрын холбоо дохиоллын байгуулалт                                                                                                                        |                              |                                                                                                                                                                                                                           | сүлжээг хийхдээ гаднаас оптик к  | ибель бухий оролтоо!<br>Потрання в проделения потрання потр | э хийх бөгөөд оптик І                          | -DF төгсгөлийн       |                 |  |  |  |
| 1   |          | ХД-7                                                                                                  | 2-р давхрын холбоо дохиоллын байгуулалт                                                                                                                        |                              |                                                                                                                                                                                                                           | ıxuū сүлжээний свичээр /switch/  |                                                                                                                                                                                                                                                                                                                                                                                                                                                                                                                                                                                                                                                                                                                                                                                                                                                                                                                                                                                                                                                                                                                                                                                                                                                                                                                                                                                                                                                                                                                                                                                                                                                                                                                                                                                                                                                                                                                                                                                                                                                                                                                                  |                                                |                      | н               |  |  |  |
| _   |          | 8-ДХ                                                                                                  | 3-р давхрын холбоо дохиоллын байгуулалт                                                                                                                        |                              | өрөөнүүдийн интернетийн хэрэ                                                                                                                                                                                              | гцээг хангана.                   |                                                                                                                                                                                                                                                                                                                                                                                                                                                                                                                                                                                                                                                                                                                                                                                                                                                                                                                                                                                                                                                                                                                                                                                                                                                                                                                                                                                                                                                                                                                                                                                                                                                                                                                                                                                                                                                                                                                                                                                                                                                                                                                                  |                                                |                      |                 |  |  |  |
|     |          | ХД-9                                                                                                  | 4-р давхрын холбоо дохиоллын байгуулалт                                                                                                                        |                              | 5-2. 1-р давхрын холбооны өрөг                                                                                                                                                                                            | энд 42U маягийн ракыг шалан дээ  | о шоноѕиох дөѕөөд ш                                                                                                                                                                                                                                                                                                                                                                                                                                                                                                                                                                                                                                                                                                                                                                                                                                                                                                                                                                                                                                                                                                                                                                                                                                                                                                                                                                                                                                                                                                                                                                                                                                                                                                                                                                                                                                                                                                                                                                                                                                                                                                              | ус раканд интэрнэт б                           | олон телехяналтын    |                 |  |  |  |
|     |          | ХД-10                                                                                                 | 5-р давхрын холбоо дохиоллын байгуулалт                                                                                                                        |                              |                                                                                                                                                                                                                           | дэд хадгалах стораж төхөөрөмж,   |                                                                                                                                                                                                                                                                                                                                                                                                                                                                                                                                                                                                                                                                                                                                                                                                                                                                                                                                                                                                                                                                                                                                                                                                                                                                                                                                                                                                                                                                                                                                                                                                                                                                                                                                                                                                                                                                                                                                                                                                                                                                                                                                  |                                                |                      |                 |  |  |  |
| 1   |          |                                                                                                       |                                                                                                                                                                | ,                            |                                                                                                                                                                                                                           | рөмжүүдийн ракнуудийг шалнаас    | Эээш 2м өндөрт байр                                                                                                                                                                                                                                                                                                                                                                                                                                                                                                                                                                                                                                                                                                                                                                                                                                                                                                                                                                                                                                                                                                                                                                                                                                                                                                                                                                                                                                                                                                                                                                                                                                                                                                                                                                                                                                                                                                                                                                                                                                                                                                              | лууна. Тус раканд ког                          | пьютерийн сүлжээ б   | JUOH            |  |  |  |
| _   |          |                                                                                                       | ТАЙЛБАР                                                                                                                                                        |                              | теле хяналтын систеийн бүх п                                                                                                                                                                                              | ахварамжүүиийг шиниглини.        |                                                                                                                                                                                                                                                                                                                                                                                                                                                                                                                                                                                                                                                                                                                                                                                                                                                                                                                                                                                                                                                                                                                                                                                                                                                                                                                                                                                                                                                                                                                                                                                                                                                                                                                                                                                                                                                                                                                                                                                                                                                                                                                                  |                                                |                      |                 |  |  |  |
|     |          |                                                                                                       |                                                                                                                                                                |                              | 6.Теле хяналтын систе                                                                                                                                                                                                     | M                                |                                                                                                                                                                                                                                                                                                                                                                                                                                                                                                                                                                                                                                                                                                                                                                                                                                                                                                                                                                                                                                                                                                                                                                                                                                                                                                                                                                                                                                                                                                                                                                                                                                                                                                                                                                                                                                                                                                                                                                                                                                                                                                                                  |                                                |                      |                 |  |  |  |
| _   |          |                                                                                                       |                                                                                                                                                                |                              | 6-1. Теле хяналтын системийг                                                                                                                                                                                              | сургуулийн үүд, корридор, шатнь  | талбайд төлөвлөж                                                                                                                                                                                                                                                                                                                                                                                                                                                                                                                                                                                                                                                                                                                                                                                                                                                                                                                                                                                                                                                                                                                                                                                                                                                                                                                                                                                                                                                                                                                                                                                                                                                                                                                                                                                                                                                                                                                                                                                                                                                                                                                 | эгсөн да холдоонн өрө                          | энөөс хянана. Гадна  |                 |  |  |  |
| +   | 4        |                                                                                                       | г барилгын архитектур төлөвлөлт, байгуулалтын зураг                                                                                                            |                              | тоноглох бүрхүүлтэй, дотор с                                                                                                                                                                                              | уурилуулах эргэх төхөөрөмжтэй    | сүлжээний камер ашс                                                                                                                                                                                                                                                                                                                                                                                                                                                                                                                                                                                                                                                                                                                                                                                                                                                                                                                                                                                                                                                                                                                                                                                                                                                                                                                                                                                                                                                                                                                                                                                                                                                                                                                                                                                                                                                                                                                                                                                                                                                                                                              | глаж байгаа бөгөөд э                           | дгээр камерууд IP сү | лжээнд          |  |  |  |
| _   |          |                                                                                                       | арилга байгууламжийн мэдээлэл, холбоо, дохиоллын ажлын зураг боловсруулах. Ерөнхий шаардлага 1                                                                 | MNS 6586:2016                | суурилагдасан болно.                                                                                                                                                                                                      |                                  |                                                                                                                                                                                                                                                                                                                                                                                                                                                                                                                                                                                                                                                                                                                                                                                                                                                                                                                                                                                                                                                                                                                                                                                                                                                                                                                                                                                                                                                                                                                                                                                                                                                                                                                                                                                                                                                                                                                                                                                                                                                                                                                                  |                                                |                      |                 |  |  |  |
|     |          |                                                                                                       | lэд бүтцийн хөгжлийн сайдын 1995 оны 5-р сарын 10-ны өдрийн 127 тоот тушаал.<br>Сарилгын дотор холбоо, дохиоллын сувагчлал ба кабелийн угсралт MNS 5471 : 2005 |                              | III. Онцгой нөхцө                                                                                                                                                                                                         | Л                                |                                                                                                                                                                                                                                                                                                                                                                                                                                                                                                                                                                                                                                                                                                                                                                                                                                                                                                                                                                                                                                                                                                                                                                                                                                                                                                                                                                                                                                                                                                                                                                                                                                                                                                                                                                                                                                                                                                                                                                                                                                                                                                                                  |                                                |                      |                 |  |  |  |
|     |          |                                                                                                       | арилгын зураг. Мэдээлэл, холбоо, дохиоллын тоног төхөөрөмжийн тэмдэглэгээ MNS 5532 : 2016                                                                      |                              |                                                                                                                                                                                                                           | іооны техник аюулгүйн дүрэм зааl |                                                                                                                                                                                                                                                                                                                                                                                                                                                                                                                                                                                                                                                                                                                                                                                                                                                                                                                                                                                                                                                                                                                                                                                                                                                                                                                                                                                                                                                                                                                                                                                                                                                                                                                                                                                                                                                                                                                                                                                                                                                                                                                                  |                                                |                      |                 |  |  |  |
| ן ו | D        |                                                                                                       | арилга,байгууламжийн гал унтраах автомат төхөөрөмж, дохиоллын хэрэгсэл БНбД 21-04-05                                                                           |                              |                                                                                                                                                                                                                           | өхөөрөмжийг аюулгүй байдлаар аи  |                                                                                                                                                                                                                                                                                                                                                                                                                                                                                                                                                                                                                                                                                                                                                                                                                                                                                                                                                                                                                                                                                                                                                                                                                                                                                                                                                                                                                                                                                                                                                                                                                                                                                                                                                                                                                                                                                                                                                                                                                                                                                                                                  | луд апиарат хэрэгслиг<br>Элд апиарат хэрэгслиг | ін пх дп6пп5 ѕазарді | улга            |  |  |  |
|     |          | , 5, 5                                                                                                | II. Зурагт тусгагдсан үндсэн шийдэл                                                                                                                            |                              | бухий хүрээнд холбож өгнө. Га                                                                                                                                                                                             | вардуулгын эсэргүүцэл 4.0 омоос  | хэтрэхгүй байна.                                                                                                                                                                                                                                                                                                                                                                                                                                                                                                                                                                                                                                                                                                                                                                                                                                                                                                                                                                                                                                                                                                                                                                                                                                                                                                                                                                                                                                                                                                                                                                                                                                                                                                                                                                                                                                                                                                                                                                                                                                                                                                                 |                                                |                      |                 |  |  |  |
|     |          | 1. X                                                                                                  | отын телефоныг шаланд пластмассан хоолойд сүвлэн татахаар төлөвлөв.                                                                                            |                              |                                                                                                                                                                                                                           |                                  |                                                                                                                                                                                                                                                                                                                                                                                                                                                                                                                                                                                                                                                                                                                                                                                                                                                                                                                                                                                                                                                                                                                                                                                                                                                                                                                                                                                                                                                                                                                                                                                                                                                                                                                                                                                                                                                                                                                                                                                                                                                                                                                                  |                                                |                      |                 |  |  |  |
| J   | $\dashv$ | 2. Xs                                                                                                 | яналтын камеруудын шугамыг ханаар пластмасан далдлагчид сүвлэж татна.                                                                                          |                              |                                                                                                                                                                                                                           |                                  |                                                                                                                                                                                                                                                                                                                                                                                                                                                                                                                                                                                                                                                                                                                                                                                                                                                                                                                                                                                                                                                                                                                                                                                                                                                                                                                                                                                                                                                                                                                                                                                                                                                                                                                                                                                                                                                                                                                                                                                                                                                                                                                                  |                                                |                      |                 |  |  |  |
| 1   |          | 3. 30                                                                                                 | арлан мэдээлэх, интернетийг мөн дээрх пластмассан далдлагчаар сүвлэнэ.                                                                                         |                              |                                                                                                                                                                                                                           |                                  |                                                                                                                                                                                                                                                                                                                                                                                                                                                                                                                                                                                                                                                                                                                                                                                                                                                                                                                                                                                                                                                                                                                                                                                                                                                                                                                                                                                                                                                                                                                                                                                                                                                                                                                                                                                                                                                                                                                                                                                                                                                                                                                                  |                                                |                      |                 |  |  |  |
| _   |          |                                                                                                       |                                                                                                                                                                |                              |                                                                                                                                                                                                                           |                                  |                                                                                                                                                                                                                                                                                                                                                                                                                                                                                                                                                                                                                                                                                                                                                                                                                                                                                                                                                                                                                                                                                                                                                                                                                                                                                                                                                                                                                                                                                                                                                                                                                                                                                                                                                                                                                                                                                                                                                                                                                                                                                                                                  |                                                |                      |                 |  |  |  |
|     | Ε        |                                                                                                       | lomyyp байрны телефоны оролтыг 1-р давхрын сууриар уян янданд сүвлэн /10x2/ хосын кабелиар о                                                                   | ролттой хийхээр төлөвлөв.    |                                                                                                                                                                                                                           |                                  |                                                                                                                                                                                                                                                                                                                                                                                                                                                                                                                                                                                                                                                                                                                                                                                                                                                                                                                                                                                                                                                                                                                                                                                                                                                                                                                                                                                                                                                                                                                                                                                                                                                                                                                                                                                                                                                                                                                                                                                                                                                                                                                                  | DO M                                           | F2 P C               |                 |  |  |  |
|     |          |                                                                                                       | 1–5-р давхрын холбооны самбарт телефоны коробка DP-ыг суурилуулна.                                                                                             |                              |                                                                                                                                                                                                                           |                                  |                                                                                                                                                                                                                                                                                                                                                                                                                                                                                                                                                                                                                                                                                                                                                                                                                                                                                                                                                                                                                                                                                                                                                                                                                                                                                                                                                                                                                                                                                                                                                                                                                                                                                                                                                                                                                                                                                                                                                                                                                                                                                                                                  | 34bat tecentra                                 | Me Xuncan            |                 |  |  |  |
| 1   |          | 1–3. 6                                                                                                | Эрөөнүүдэд угсрах телефоны розеткуудын суурийг шалнаас 0.3м-ийн түвшинд, телефакс угсрах бол                                                                   | полцоотойгоор угсарна.       |                                                                                                                                                                                                                           |                                  |                                                                                                                                                                                                                                                                                                                                                                                                                                                                                                                                                                                                                                                                                                                                                                                                                                                                                                                                                                                                                                                                                                                                                                                                                                                                                                                                                                                                                                                                                                                                                                                                                                                                                                                                                                                                                                                                                                                                                                                                                                                                                                                                  | 9-11                                           | 140                  |                 |  |  |  |
|     |          | 2_1 T                                                                                                 | Гөлөвлөж буй барилгыг галын аюулаас хамгаалах зорилгоор галын дохиоллын хүлээн авах станцыг 1                                                                  | L n dahvanm va aboout anaoud |                                                                                                                                                                                                                           |                                  |                                                                                                                                                                                                                                                                                                                                                                                                                                                                                                                                                                                                                                                                                                                                                                                                                                                                                                                                                                                                                                                                                                                                                                                                                                                                                                                                                                                                                                                                                                                                                                                                                                                                                                                                                                                                                                                                                                                                                                                                                                                                                                                                  | ОК                                             | year/                | in the second   |  |  |  |
|     |          | 2-1, 1                                                                                                | толоолож ода офилгыг галын аюулаас халгаатах зоралгоор галын оохооллын хүлээн аоах станцыг т                                                                   |                              |                                                                                                                                                                                                                           |                                  | о Засваруан<br>хеэс                                                                                                                                                                                                                                                                                                                                                                                                                                                                                                                                                                                                                                                                                                                                                                                                                                                                                                                                                                                                                                                                                                                                                                                                                                                                                                                                                                                                                                                                                                                                                                                                                                                                                                                                                                                                                                                                                                                                                                                                                                                                                                              | 02.20                                          |                      |                 |  |  |  |
|     |          | 2–2. [                                                                                                | Галын дохиоллын мэдээлэгчүүдийг таазанд байрлуулан угсрах ба угсралтыг UTP–CAT.5 маркын утс                                                                    |                              |                                                                                                                                                                                                                           | 9                                | ы хө                                                                                                                                                                                                                                                                                                                                                                                                                                                                                                                                                                                                                                                                                                                                                                                                                                                                                                                                                                                                                                                                                                                                                                                                                                                                                                                                                                                                                                                                                                                                                                                                                                                                                                                                                                                                                                                                                                                                                                                                                                                                                                                             | LXIMA                                          |                      |                 |  |  |  |
| ا ر |          |                                                                                                       | давхрын шалаар пластмассан трубанд (Ф16-ын) сүвлэн угсарна.                                                                                                    | g = -                        |                                                                                                                                                                                                                           |                                  |                                                                                                                                                                                                                                                                                                                                                                                                                                                                                                                                                                                                                                                                                                                                                                                                                                                                                                                                                                                                                                                                                                                                                                                                                                                                                                                                                                                                                                                                                                                                                                                                                                                                                                                                                                                                                                                                                                                                                                                                                                                                                                                                  | МАГ, САЙНШАНД СУМ<br>ГАР СЧРГЧЧЛИЙН БАРИ       | ΛΓΑ                  | *               |  |  |  |
|     | F        | 2-3. 「                                                                                                | Галын утааны мэдрэгчүүдийг норм дүрмийн дагуу зохих газруудад угсрахаар төлөвлөв.                                                                              |                              |                                                                                                                                                                                                                           | 300РИЙН                          | АШУҮИС-ИЙН САЛБАР СУРГУУЛИЙН БАРИЛГА<br>Н ДАВХРЫН БАЙГУУЛАЛТ /А, Б блок/ Ye wam                                                                                                                                                                                                                                                                                                                                                                                                                                                                                                                                                                                                                                                                                                                                                                                                                                                                                                                                                                                                                                                                                                                                                                                                                                                                                                                                                                                                                                                                                                                                                                                                                                                                                                                                                                                                                                                                                                                                                                                                                                                  |                                                |                      |                 |  |  |  |
| ,   |          | 2-4. l                                                                                                | Шатны хонгил, заалнуудад галын гар дохиологчийг хананд угсрахаар төлөвлөв.                                                                                     |                              | តែ"                                                                                                                                                                                                                       | Инженер ШШШ                      | 1.4имгээ                                                                                                                                                                                                                                                                                                                                                                                                                                                                                                                                                                                                                                                                                                                                                                                                                                                                                                                                                                                                                                                                                                                                                                                                                                                                                                                                                                                                                                                                                                                                                                                                                                                                                                                                                                                                                                                                                                                                                                                                                                                                                                                         | ЕГ шифр:                                       | Масштаδ              | Огноо           |  |  |  |
|     |          |                                                                                                       |                                                                                                                                                                |                              |                                                                                                                                                                                                                           | Гүйцэтгэсэн Сост                 | Б.Батмвнх                                                                                                                                                                                                                                                                                                                                                                                                                                                                                                                                                                                                                                                                                                                                                                                                                                                                                                                                                                                                                                                                                                                                                                                                                                                                                                                                                                                                                                                                                                                                                                                                                                                                                                                                                                                                                                                                                                                                                                                                                                                                                                                        | 06/23<br>ТГ шифр:                              | Зургийн дугаар       | 2023<br>Хуудас: |  |  |  |
|     | _        |                                                                                                       |                                                                                                                                                                |                              | БАРИЛГЫН ЗУРАГ ТӨСЛИЙН<br>"ТГТ"XXK                                                                                                                                                                                        | Шалгасан ИШШИ                    | Л.Чимгээ                                                                                                                                                                                                                                                                                                                                                                                                                                                                                                                                                                                                                                                                                                                                                                                                                                                                                                                                                                                                                                                                                                                                                                                                                                                                                                                                                                                                                                                                                                                                                                                                                                                                                                                                                                                                                                                                                                                                                                                                                                                                                                                         | Ι, ωυψρ                                        | ХД-1                 | 10              |  |  |  |
|     |          |                                                                                                       | 1 2 3                                                                                                                                                          | 4                            | 5                                                                                                                                                                                                                         | 6                                |                                                                                                                                                                                                                                                                                                                                                                                                                                                                                                                                                                                                                                                                                                                                                                                                                                                                                                                                                                                                                                                                                                                                                                                                                                                                                                                                                                                                                                                                                                                                                                                                                                                                                                                                                                                                                                                                                                                                                                                                                                                                                                                                  | 7                                              |                      | 8 A3            |  |  |  |