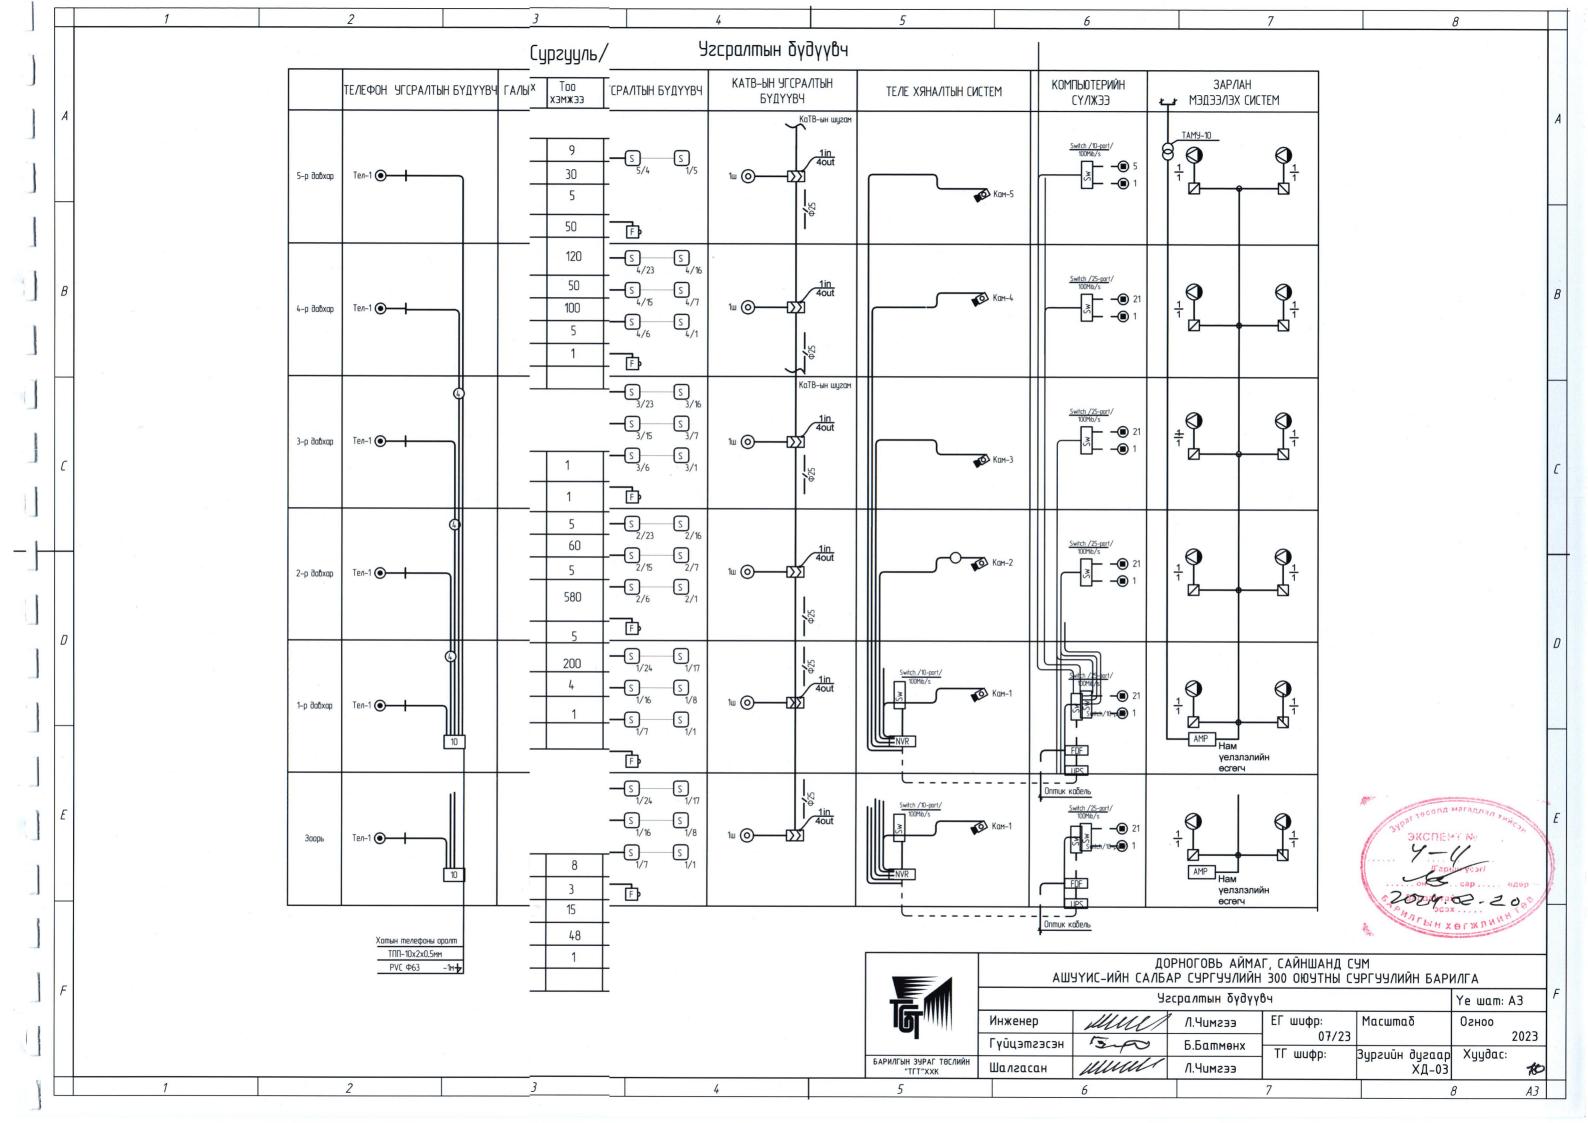

|     | - 1      |                                                                                                       | 1 2 3                                                                                                                                                          | 4                            | 5                                                                                                                                                                                                                         | 6                                |                                                                                                                                                                                                                                                                                                                                                                                                                                                                                                                                                                                                                                                                                                                                                                                                                                                                                                                                                                                                                                                                                                                                                                                                                                                                                                                                                                                                                                                                                                                                                                                                                                                                                                                                                                                                                                                                                                                                                                                                                                                                                                                                  | 7                                              |                      | 3               |  |  |  |
|-----|----------|-------------------------------------------------------------------------------------------------------|----------------------------------------------------------------------------------------------------------------------------------------------------------------|------------------------------|---------------------------------------------------------------------------------------------------------------------------------------------------------------------------------------------------------------------------|----------------------------------|----------------------------------------------------------------------------------------------------------------------------------------------------------------------------------------------------------------------------------------------------------------------------------------------------------------------------------------------------------------------------------------------------------------------------------------------------------------------------------------------------------------------------------------------------------------------------------------------------------------------------------------------------------------------------------------------------------------------------------------------------------------------------------------------------------------------------------------------------------------------------------------------------------------------------------------------------------------------------------------------------------------------------------------------------------------------------------------------------------------------------------------------------------------------------------------------------------------------------------------------------------------------------------------------------------------------------------------------------------------------------------------------------------------------------------------------------------------------------------------------------------------------------------------------------------------------------------------------------------------------------------------------------------------------------------------------------------------------------------------------------------------------------------------------------------------------------------------------------------------------------------------------------------------------------------------------------------------------------------------------------------------------------------------------------------------------------------------------------------------------------------|------------------------------------------------|----------------------|-----------------|--|--|--|
|     |          |                                                                                                       | ЗУРГИЙН БҮРДЭЛ                                                                                                                                                 |                              |                                                                                                                                                                                                                           |                                  |                                                                                                                                                                                                                                                                                                                                                                                                                                                                                                                                                                                                                                                                                                                                                                                                                                                                                                                                                                                                                                                                                                                                                                                                                                                                                                                                                                                                                                                                                                                                                                                                                                                                                                                                                                                                                                                                                                                                                                                                                                                                                                                                  |                                                |                      |                 |  |  |  |
| 1   | A        | Хуудасны<br>марк                                                                                      | Зургийн нэр                                                                                                                                                    | Хуудас                       | 3. Зарлан мэдээлэх систем<br>3–1. Зарлан мэдээлэх системийн оролтыг эогсуурт шугамаас ПР–660 хэлбэрийн утсаар хийнэ.                                                                                                      |                                  |                                                                                                                                                                                                                                                                                                                                                                                                                                                                                                                                                                                                                                                                                                                                                                                                                                                                                                                                                                                                                                                                                                                                                                                                                                                                                                                                                                                                                                                                                                                                                                                                                                                                                                                                                                                                                                                                                                                                                                                                                                                                                                                                  |                                                |                      |                 |  |  |  |
|     |          | ХД-1 Холбоо дохиоллын зургийн бүрдэл. Тайлбар  ХД-2 Материалын түүвэр – 1  ХД-3 Материалын түүвэр – 2 |                                                                                                                                                                |                              | 3-1. Зарлан мэдээлэх системийн оролтыг зогсуурт шугамаас ПР-ььо хэлоэрийн утсаар хийнэ.<br>3-2. Зарлан мэдээлэх системийг холбооны өрөөндэх нам үелэлэлийн өсгөгчөөр ангиуд болон бусад өрөөнүүдэд байрлах чанга яригчаар |                                  |                                                                                                                                                                                                                                                                                                                                                                                                                                                                                                                                                                                                                                                                                                                                                                                                                                                                                                                                                                                                                                                                                                                                                                                                                                                                                                                                                                                                                                                                                                                                                                                                                                                                                                                                                                                                                                                                                                                                                                                                                                                                                                                                  |                                                |                      |                 |  |  |  |
| 1   | r        |                                                                                                       |                                                                                                                                                                |                              |                                                                                                                                                                                                                           | ээллийг өгнө. Чанга яригч спикер |                                                                                                                                                                                                                                                                                                                                                                                                                                                                                                                                                                                                                                                                                                                                                                                                                                                                                                                                                                                                                                                                                                                                                                                                                                                                                                                                                                                                                                                                                                                                                                                                                                                                                                                                                                                                                                                                                                                                                                                                                                                                                                                                  |                                                |                      |                 |  |  |  |
|     | ╁        |                                                                                                       |                                                                                                                                                                |                              | 3-3. Салаалах хайрцаг гэмтэл                                                                                                                                                                                              | хязаарлагчийг бэлтгэсэн нүх хай  | рцаганд байрлуулна.                                                                                                                                                                                                                                                                                                                                                                                                                                                                                                                                                                                                                                                                                                                                                                                                                                                                                                                                                                                                                                                                                                                                                                                                                                                                                                                                                                                                                                                                                                                                                                                                                                                                                                                                                                                                                                                                                                                                                                                                                                                                                                              |                                                |                      |                 |  |  |  |
| 1   | ŀ        | ХД-4                                                                                                  | Угсралтын бүдүүвч                                                                                                                                              |                              | 4. Кабелийн телевиз                                                                                                                                                                                                       |                                  |                                                                                                                                                                                                                                                                                                                                                                                                                                                                                                                                                                                                                                                                                                                                                                                                                                                                                                                                                                                                                                                                                                                                                                                                                                                                                                                                                                                                                                                                                                                                                                                                                                                                                                                                                                                                                                                                                                                                                                                                                                                                                                                                  |                                                |                      |                 |  |  |  |
|     | ŀ        |                                                                                                       |                                                                                                                                                                |                              |                                                                                                                                                                                                                           | с оролттой хийх бөгөөд давхар б  | олгонд КаТВ-ын салі                                                                                                                                                                                                                                                                                                                                                                                                                                                                                                                                                                                                                                                                                                                                                                                                                                                                                                                                                                                                                                                                                                                                                                                                                                                                                                                                                                                                                                                                                                                                                                                                                                                                                                                                                                                                                                                                                                                                                                                                                                                                                                              | барлах хайрцгаас КАТ                           | 3 байрлах корридор ( | iyy 7cu         |  |  |  |
| 1   | ,        | ХД-5                                                                                                  | Зоорийн холбоо дохиоллын байгуулалт                                                                                                                            |                              | маркийн кабелиар хоболт хийн:<br>5. Компютерын сүлжээ,                                                                                                                                                                    |                                  |                                                                                                                                                                                                                                                                                                                                                                                                                                                                                                                                                                                                                                                                                                                                                                                                                                                                                                                                                                                                                                                                                                                                                                                                                                                                                                                                                                                                                                                                                                                                                                                                                                                                                                                                                                                                                                                                                                                                                                                                                                                                                                                                  |                                                |                      |                 |  |  |  |
| _   | <i>B</i> | ХД-6                                                                                                  | 1-р давхрын холбоо дохиоллын байгуулалт                                                                                                                        |                              |                                                                                                                                                                                                                           | сүлжээг хийхдээ гаднаас оптик к  | ибель бухий оролтоо!<br>Потрання в проделения потрання потр | э хийх бөгөөд оптик І                          | -DF төгсгөлийн       |                 |  |  |  |
| 1   |          | ХД-7                                                                                                  | 2-р давхрын холбоо дохиоллын байгуулалт                                                                                                                        |                              |                                                                                                                                                                                                                           | ıxuū сүлжээний свичээр /switch/  |                                                                                                                                                                                                                                                                                                                                                                                                                                                                                                                                                                                                                                                                                                                                                                                                                                                                                                                                                                                                                                                                                                                                                                                                                                                                                                                                                                                                                                                                                                                                                                                                                                                                                                                                                                                                                                                                                                                                                                                                                                                                                                                                  |                                                |                      | н               |  |  |  |
| _   |          | 8-ДХ                                                                                                  | 3-р давхрын холбоо дохиоллын байгуулалт                                                                                                                        |                              | өрөөнүүдийн интернетийн хэрэ                                                                                                                                                                                              | гцээг хангана.                   |                                                                                                                                                                                                                                                                                                                                                                                                                                                                                                                                                                                                                                                                                                                                                                                                                                                                                                                                                                                                                                                                                                                                                                                                                                                                                                                                                                                                                                                                                                                                                                                                                                                                                                                                                                                                                                                                                                                                                                                                                                                                                                                                  |                                                |                      |                 |  |  |  |
|     |          | ХД-9                                                                                                  | 4-р давхрын холбоо дохиоллын байгуулалт                                                                                                                        |                              | 5-2. 1-р давхрын холбооны өрөг                                                                                                                                                                                            | энд 42U маягийн ракыг шалан дээ  | о шоноѕиох дөѕөөд ш                                                                                                                                                                                                                                                                                                                                                                                                                                                                                                                                                                                                                                                                                                                                                                                                                                                                                                                                                                                                                                                                                                                                                                                                                                                                                                                                                                                                                                                                                                                                                                                                                                                                                                                                                                                                                                                                                                                                                                                                                                                                                                              | ус раканд интэрнэт б                           | олон телехяналтын    |                 |  |  |  |
|     |          | ХД-10                                                                                                 | 5-р давхрын холбоо дохиоллын байгуулалт                                                                                                                        |                              |                                                                                                                                                                                                                           | дэд хадгалах стораж төхөөрөмж,   |                                                                                                                                                                                                                                                                                                                                                                                                                                                                                                                                                                                                                                                                                                                                                                                                                                                                                                                                                                                                                                                                                                                                                                                                                                                                                                                                                                                                                                                                                                                                                                                                                                                                                                                                                                                                                                                                                                                                                                                                                                                                                                                                  |                                                |                      |                 |  |  |  |
| 1   |          |                                                                                                       |                                                                                                                                                                | ,                            |                                                                                                                                                                                                                           | рөмжүүдийн ракнуудийг шалнаас    | Эээш 2м өндөрт байр                                                                                                                                                                                                                                                                                                                                                                                                                                                                                                                                                                                                                                                                                                                                                                                                                                                                                                                                                                                                                                                                                                                                                                                                                                                                                                                                                                                                                                                                                                                                                                                                                                                                                                                                                                                                                                                                                                                                                                                                                                                                                                              | лууна. Тус раканд ког                          | пьютерийн сүлжээ б   | JUOH            |  |  |  |
| _   |          |                                                                                                       | ТАЙЛБАР                                                                                                                                                        |                              | теле хяналтын систеийн бүх п                                                                                                                                                                                              | ахварамжүүиийг шиниглини.        |                                                                                                                                                                                                                                                                                                                                                                                                                                                                                                                                                                                                                                                                                                                                                                                                                                                                                                                                                                                                                                                                                                                                                                                                                                                                                                                                                                                                                                                                                                                                                                                                                                                                                                                                                                                                                                                                                                                                                                                                                                                                                                                                  |                                                |                      |                 |  |  |  |
|     |          |                                                                                                       |                                                                                                                                                                |                              | 6.Теле хяналтын систе                                                                                                                                                                                                     | M                                |                                                                                                                                                                                                                                                                                                                                                                                                                                                                                                                                                                                                                                                                                                                                                                                                                                                                                                                                                                                                                                                                                                                                                                                                                                                                                                                                                                                                                                                                                                                                                                                                                                                                                                                                                                                                                                                                                                                                                                                                                                                                                                                                  |                                                |                      |                 |  |  |  |
| _   |          |                                                                                                       |                                                                                                                                                                |                              | 6-1. Теле хяналтын системийг                                                                                                                                                                                              | сургуулийн үүд, корридор, шатнь  | талбайд төлөвлөж                                                                                                                                                                                                                                                                                                                                                                                                                                                                                                                                                                                                                                                                                                                                                                                                                                                                                                                                                                                                                                                                                                                                                                                                                                                                                                                                                                                                                                                                                                                                                                                                                                                                                                                                                                                                                                                                                                                                                                                                                                                                                                                 | эгсөн да холдоонн өрө                          | энөөс хянана. Гадна  |                 |  |  |  |
| +   | 4        |                                                                                                       | г барилгын архитектур төлөвлөлт, байгуулалтын зураг                                                                                                            |                              | тоноглох бүрхүүлтэй, дотор с                                                                                                                                                                                              | уурилуулах эргэх төхөөрөмжтэй    | сүлжээний камер ашс                                                                                                                                                                                                                                                                                                                                                                                                                                                                                                                                                                                                                                                                                                                                                                                                                                                                                                                                                                                                                                                                                                                                                                                                                                                                                                                                                                                                                                                                                                                                                                                                                                                                                                                                                                                                                                                                                                                                                                                                                                                                                                              | глаж байгаа бөгөөд э                           | дгээр камерууд IP сү | лжээнд          |  |  |  |
| _   |          |                                                                                                       | арилга байгууламжийн мэдээлэл, холбоо, дохиоллын ажлын зураг боловсруулах. Ерөнхий шаардлага 1                                                                 | MNS 6586:2016                | суурилагдасан болно.                                                                                                                                                                                                      |                                  |                                                                                                                                                                                                                                                                                                                                                                                                                                                                                                                                                                                                                                                                                                                                                                                                                                                                                                                                                                                                                                                                                                                                                                                                                                                                                                                                                                                                                                                                                                                                                                                                                                                                                                                                                                                                                                                                                                                                                                                                                                                                                                                                  |                                                |                      |                 |  |  |  |
|     |          |                                                                                                       | lэд бүтцийн хөгжлийн сайдын 1995 оны 5-р сарын 10-ны өдрийн 127 тоот тушаал.<br>Сарилгын дотор холбоо, дохиоллын сувагчлал ба кабелийн угсралт MNS 5471 : 2005 |                              | III. Онцгой нөхцө                                                                                                                                                                                                         | Л                                |                                                                                                                                                                                                                                                                                                                                                                                                                                                                                                                                                                                                                                                                                                                                                                                                                                                                                                                                                                                                                                                                                                                                                                                                                                                                                                                                                                                                                                                                                                                                                                                                                                                                                                                                                                                                                                                                                                                                                                                                                                                                                                                                  |                                                |                      |                 |  |  |  |
|     |          |                                                                                                       | арилгын зураг. Мэдээлэл, холбоо, дохиоллын тоног төхөөрөмжийн тэмдэглэгээ MNS 5532 : 2016                                                                      |                              |                                                                                                                                                                                                                           | іооны техник аюулгүйн дүрэм зааl |                                                                                                                                                                                                                                                                                                                                                                                                                                                                                                                                                                                                                                                                                                                                                                                                                                                                                                                                                                                                                                                                                                                                                                                                                                                                                                                                                                                                                                                                                                                                                                                                                                                                                                                                                                                                                                                                                                                                                                                                                                                                                                                                  |                                                |                      |                 |  |  |  |
| ן ו | D        |                                                                                                       | арилга,байгууламжийн гал унтраах автомат төхөөрөмж, дохиоллын хэрэгсэл БНбД 21-04-05                                                                           |                              |                                                                                                                                                                                                                           | өхөөрөмжийг аюулгүй байдлаар аи  |                                                                                                                                                                                                                                                                                                                                                                                                                                                                                                                                                                                                                                                                                                                                                                                                                                                                                                                                                                                                                                                                                                                                                                                                                                                                                                                                                                                                                                                                                                                                                                                                                                                                                                                                                                                                                                                                                                                                                                                                                                                                                                                                  | луд апиарат хэрэгслиг<br>Элд апиарат хэрэгслиг | ін пх дп6пп5 ѕазарді | улга            |  |  |  |
|     |          | , 5, 5                                                                                                | II. Зурагт тусгагдсан үндсэн шийдэл                                                                                                                            |                              | бухий хүрээнд холбож өгнө. Га                                                                                                                                                                                             | вардуулгын эсэргүүцэл 4.0 омоос  | хэтрэхгүй байна.                                                                                                                                                                                                                                                                                                                                                                                                                                                                                                                                                                                                                                                                                                                                                                                                                                                                                                                                                                                                                                                                                                                                                                                                                                                                                                                                                                                                                                                                                                                                                                                                                                                                                                                                                                                                                                                                                                                                                                                                                                                                                                                 |                                                |                      |                 |  |  |  |
|     |          | 1. X                                                                                                  | отын телефоныг шаланд пластмассан хоолойд сүвлэн татахаар төлөвлөв.                                                                                            |                              |                                                                                                                                                                                                                           |                                  |                                                                                                                                                                                                                                                                                                                                                                                                                                                                                                                                                                                                                                                                                                                                                                                                                                                                                                                                                                                                                                                                                                                                                                                                                                                                                                                                                                                                                                                                                                                                                                                                                                                                                                                                                                                                                                                                                                                                                                                                                                                                                                                                  |                                                |                      |                 |  |  |  |
| J   | $\dashv$ | 2. Xs                                                                                                 | яналтын камеруудын шугамыг ханаар пластмасан далдлагчид сүвлэж татна.                                                                                          |                              |                                                                                                                                                                                                                           |                                  |                                                                                                                                                                                                                                                                                                                                                                                                                                                                                                                                                                                                                                                                                                                                                                                                                                                                                                                                                                                                                                                                                                                                                                                                                                                                                                                                                                                                                                                                                                                                                                                                                                                                                                                                                                                                                                                                                                                                                                                                                                                                                                                                  |                                                |                      |                 |  |  |  |
| 1   |          | 3. 30                                                                                                 | арлан мэдээлэх, интернетийг мөн дээрх пластмассан далдлагчаар сүвлэнэ.                                                                                         |                              |                                                                                                                                                                                                                           |                                  |                                                                                                                                                                                                                                                                                                                                                                                                                                                                                                                                                                                                                                                                                                                                                                                                                                                                                                                                                                                                                                                                                                                                                                                                                                                                                                                                                                                                                                                                                                                                                                                                                                                                                                                                                                                                                                                                                                                                                                                                                                                                                                                                  |                                                |                      |                 |  |  |  |
| _   |          |                                                                                                       |                                                                                                                                                                |                              |                                                                                                                                                                                                                           |                                  |                                                                                                                                                                                                                                                                                                                                                                                                                                                                                                                                                                                                                                                                                                                                                                                                                                                                                                                                                                                                                                                                                                                                                                                                                                                                                                                                                                                                                                                                                                                                                                                                                                                                                                                                                                                                                                                                                                                                                                                                                                                                                                                                  |                                                |                      |                 |  |  |  |
|     | Ε        |                                                                                                       | lomyyp байрны телефоны оролтыг 1-р давхрын сууриар уян янданд сүвлэн /10x2/ хосын кабелиар о                                                                   | ролттой хийхээр төлөвлөв.    |                                                                                                                                                                                                                           |                                  |                                                                                                                                                                                                                                                                                                                                                                                                                                                                                                                                                                                                                                                                                                                                                                                                                                                                                                                                                                                                                                                                                                                                                                                                                                                                                                                                                                                                                                                                                                                                                                                                                                                                                                                                                                                                                                                                                                                                                                                                                                                                                                                                  | DO M                                           | F2 P C               |                 |  |  |  |
|     |          |                                                                                                       | 1–5-р давхрын холбооны самбарт телефоны коробка DP-ыг суурилуулна.                                                                                             |                              |                                                                                                                                                                                                                           |                                  |                                                                                                                                                                                                                                                                                                                                                                                                                                                                                                                                                                                                                                                                                                                                                                                                                                                                                                                                                                                                                                                                                                                                                                                                                                                                                                                                                                                                                                                                                                                                                                                                                                                                                                                                                                                                                                                                                                                                                                                                                                                                                                                                  | 34bat tecentra                                 | Me Xuncan            |                 |  |  |  |
| 1   |          | 1–3. 6                                                                                                | Эрөөнүүдэд угсрах телефоны розеткуудын суурийг шалнаас 0.3м-ийн түвшинд, телефакс угсрах бол                                                                   | полцоотойгоор угсарна.       |                                                                                                                                                                                                                           |                                  |                                                                                                                                                                                                                                                                                                                                                                                                                                                                                                                                                                                                                                                                                                                                                                                                                                                                                                                                                                                                                                                                                                                                                                                                                                                                                                                                                                                                                                                                                                                                                                                                                                                                                                                                                                                                                                                                                                                                                                                                                                                                                                                                  | 9-11                                           | 140                  |                 |  |  |  |
|     |          | 2_1 T                                                                                                 | Гөлөвлөж буй барилгыг галын аюулаас хамгаалах зорилгоор галын дохиоллын хүлээн авах станцыг 1                                                                  | L n dahvanm va aboout anaoud |                                                                                                                                                                                                                           |                                  |                                                                                                                                                                                                                                                                                                                                                                                                                                                                                                                                                                                                                                                                                                                                                                                                                                                                                                                                                                                                                                                                                                                                                                                                                                                                                                                                                                                                                                                                                                                                                                                                                                                                                                                                                                                                                                                                                                                                                                                                                                                                                                                                  | ОК                                             | year/                | in the second   |  |  |  |
|     |          | 2-1, 1                                                                                                | толоолож ода офилгыг галын аюулаас халгаатах зоралгоор галын оохооллын хүлээн аоах станцыг т                                                                   |                              |                                                                                                                                                                                                                           |                                  | о Засваруан<br>хеэс                                                                                                                                                                                                                                                                                                                                                                                                                                                                                                                                                                                                                                                                                                                                                                                                                                                                                                                                                                                                                                                                                                                                                                                                                                                                                                                                                                                                                                                                                                                                                                                                                                                                                                                                                                                                                                                                                                                                                                                                                                                                                                              | 02.20                                          |                      |                 |  |  |  |
|     |          | 2–2. [                                                                                                | Галын дохиоллын мэдээлэгчүүдийг таазанд байрлуулан угсрах ба угсралтыг UTP–CAT.5 маркын утс                                                                    |                              |                                                                                                                                                                                                                           | 9                                | ы хө                                                                                                                                                                                                                                                                                                                                                                                                                                                                                                                                                                                                                                                                                                                                                                                                                                                                                                                                                                                                                                                                                                                                                                                                                                                                                                                                                                                                                                                                                                                                                                                                                                                                                                                                                                                                                                                                                                                                                                                                                                                                                                                             | LXIMA                                          |                      |                 |  |  |  |
| ا ر |          |                                                                                                       | давхрын шалаар пластмассан трубанд (Ф16-ын) сүвлэн угсарна.                                                                                                    | g = -                        |                                                                                                                                                                                                                           |                                  |                                                                                                                                                                                                                                                                                                                                                                                                                                                                                                                                                                                                                                                                                                                                                                                                                                                                                                                                                                                                                                                                                                                                                                                                                                                                                                                                                                                                                                                                                                                                                                                                                                                                                                                                                                                                                                                                                                                                                                                                                                                                                                                                  | МАГ, САЙНШАНД СУМ<br>ГАР СЧРГЧЧЛИЙН БАРИ       | ΛΓΑ                  | *               |  |  |  |
|     | F        | 2-3. 「                                                                                                | Галын утааны мэдрэгчүүдийг норм дүрмийн дагуу зохих газруудад угсрахаар төлөвлөв.                                                                              |                              |                                                                                                                                                                                                                           | 300РИЙН                          | АШУҮИС-ИЙН САЛБАР СУРГУУЛИЙН БАРИЛГА<br>Н ДАВХРЫН БАЙГУУЛАЛТ /А, Б блок/ Ye wam                                                                                                                                                                                                                                                                                                                                                                                                                                                                                                                                                                                                                                                                                                                                                                                                                                                                                                                                                                                                                                                                                                                                                                                                                                                                                                                                                                                                                                                                                                                                                                                                                                                                                                                                                                                                                                                                                                                                                                                                                                                  |                                                |                      |                 |  |  |  |
| ,   |          | 2-4. l                                                                                                | Шатны хонгил, заалнуудад галын гар дохиологчийг хананд угсрахаар төлөвлөв.                                                                                     |                              | តែ"                                                                                                                                                                                                                       | Инженер ШШШ                      | 1.4имгээ                                                                                                                                                                                                                                                                                                                                                                                                                                                                                                                                                                                                                                                                                                                                                                                                                                                                                                                                                                                                                                                                                                                                                                                                                                                                                                                                                                                                                                                                                                                                                                                                                                                                                                                                                                                                                                                                                                                                                                                                                                                                                                                         | ЕГ шифр:                                       | Масштаδ              | Огноо           |  |  |  |
|     |          |                                                                                                       |                                                                                                                                                                |                              |                                                                                                                                                                                                                           | Гүйцэтгэсэн Сост                 | Б.Батмвнх                                                                                                                                                                                                                                                                                                                                                                                                                                                                                                                                                                                                                                                                                                                                                                                                                                                                                                                                                                                                                                                                                                                                                                                                                                                                                                                                                                                                                                                                                                                                                                                                                                                                                                                                                                                                                                                                                                                                                                                                                                                                                                                        | 06/23<br>ТГ шифр:                              | Зургийн дугаар       | 2023<br>Хуудас: |  |  |  |
|     | _        |                                                                                                       |                                                                                                                                                                |                              | БАРИЛГЫН ЗУРАГ ТӨСЛИЙН<br>"ТГТ"XXK                                                                                                                                                                                        | Шалгасан ИШШИ                    | Л.Чимгээ                                                                                                                                                                                                                                                                                                                                                                                                                                                                                                                                                                                                                                                                                                                                                                                                                                                                                                                                                                                                                                                                                                                                                                                                                                                                                                                                                                                                                                                                                                                                                                                                                                                                                                                                                                                                                                                                                                                                                                                                                                                                                                                         | Ι, ωυψρ                                        | ХД-1                 | 10              |  |  |  |
|     |          |                                                                                                       | 1 2 3                                                                                                                                                          | 4                            | 5                                                                                                                                                                                                                         | 6                                |                                                                                                                                                                                                                                                                                                                                                                                                                                                                                                                                                                                                                                                                                                                                                                                                                                                                                                                                                                                                                                                                                                                                                                                                                                                                                                                                                                                                                                                                                                                                                                                                                                                                                                                                                                                                                                                                                                                                                                                                                                                                                                                                  | 7                                              |                      | 8 A3            |  |  |  |