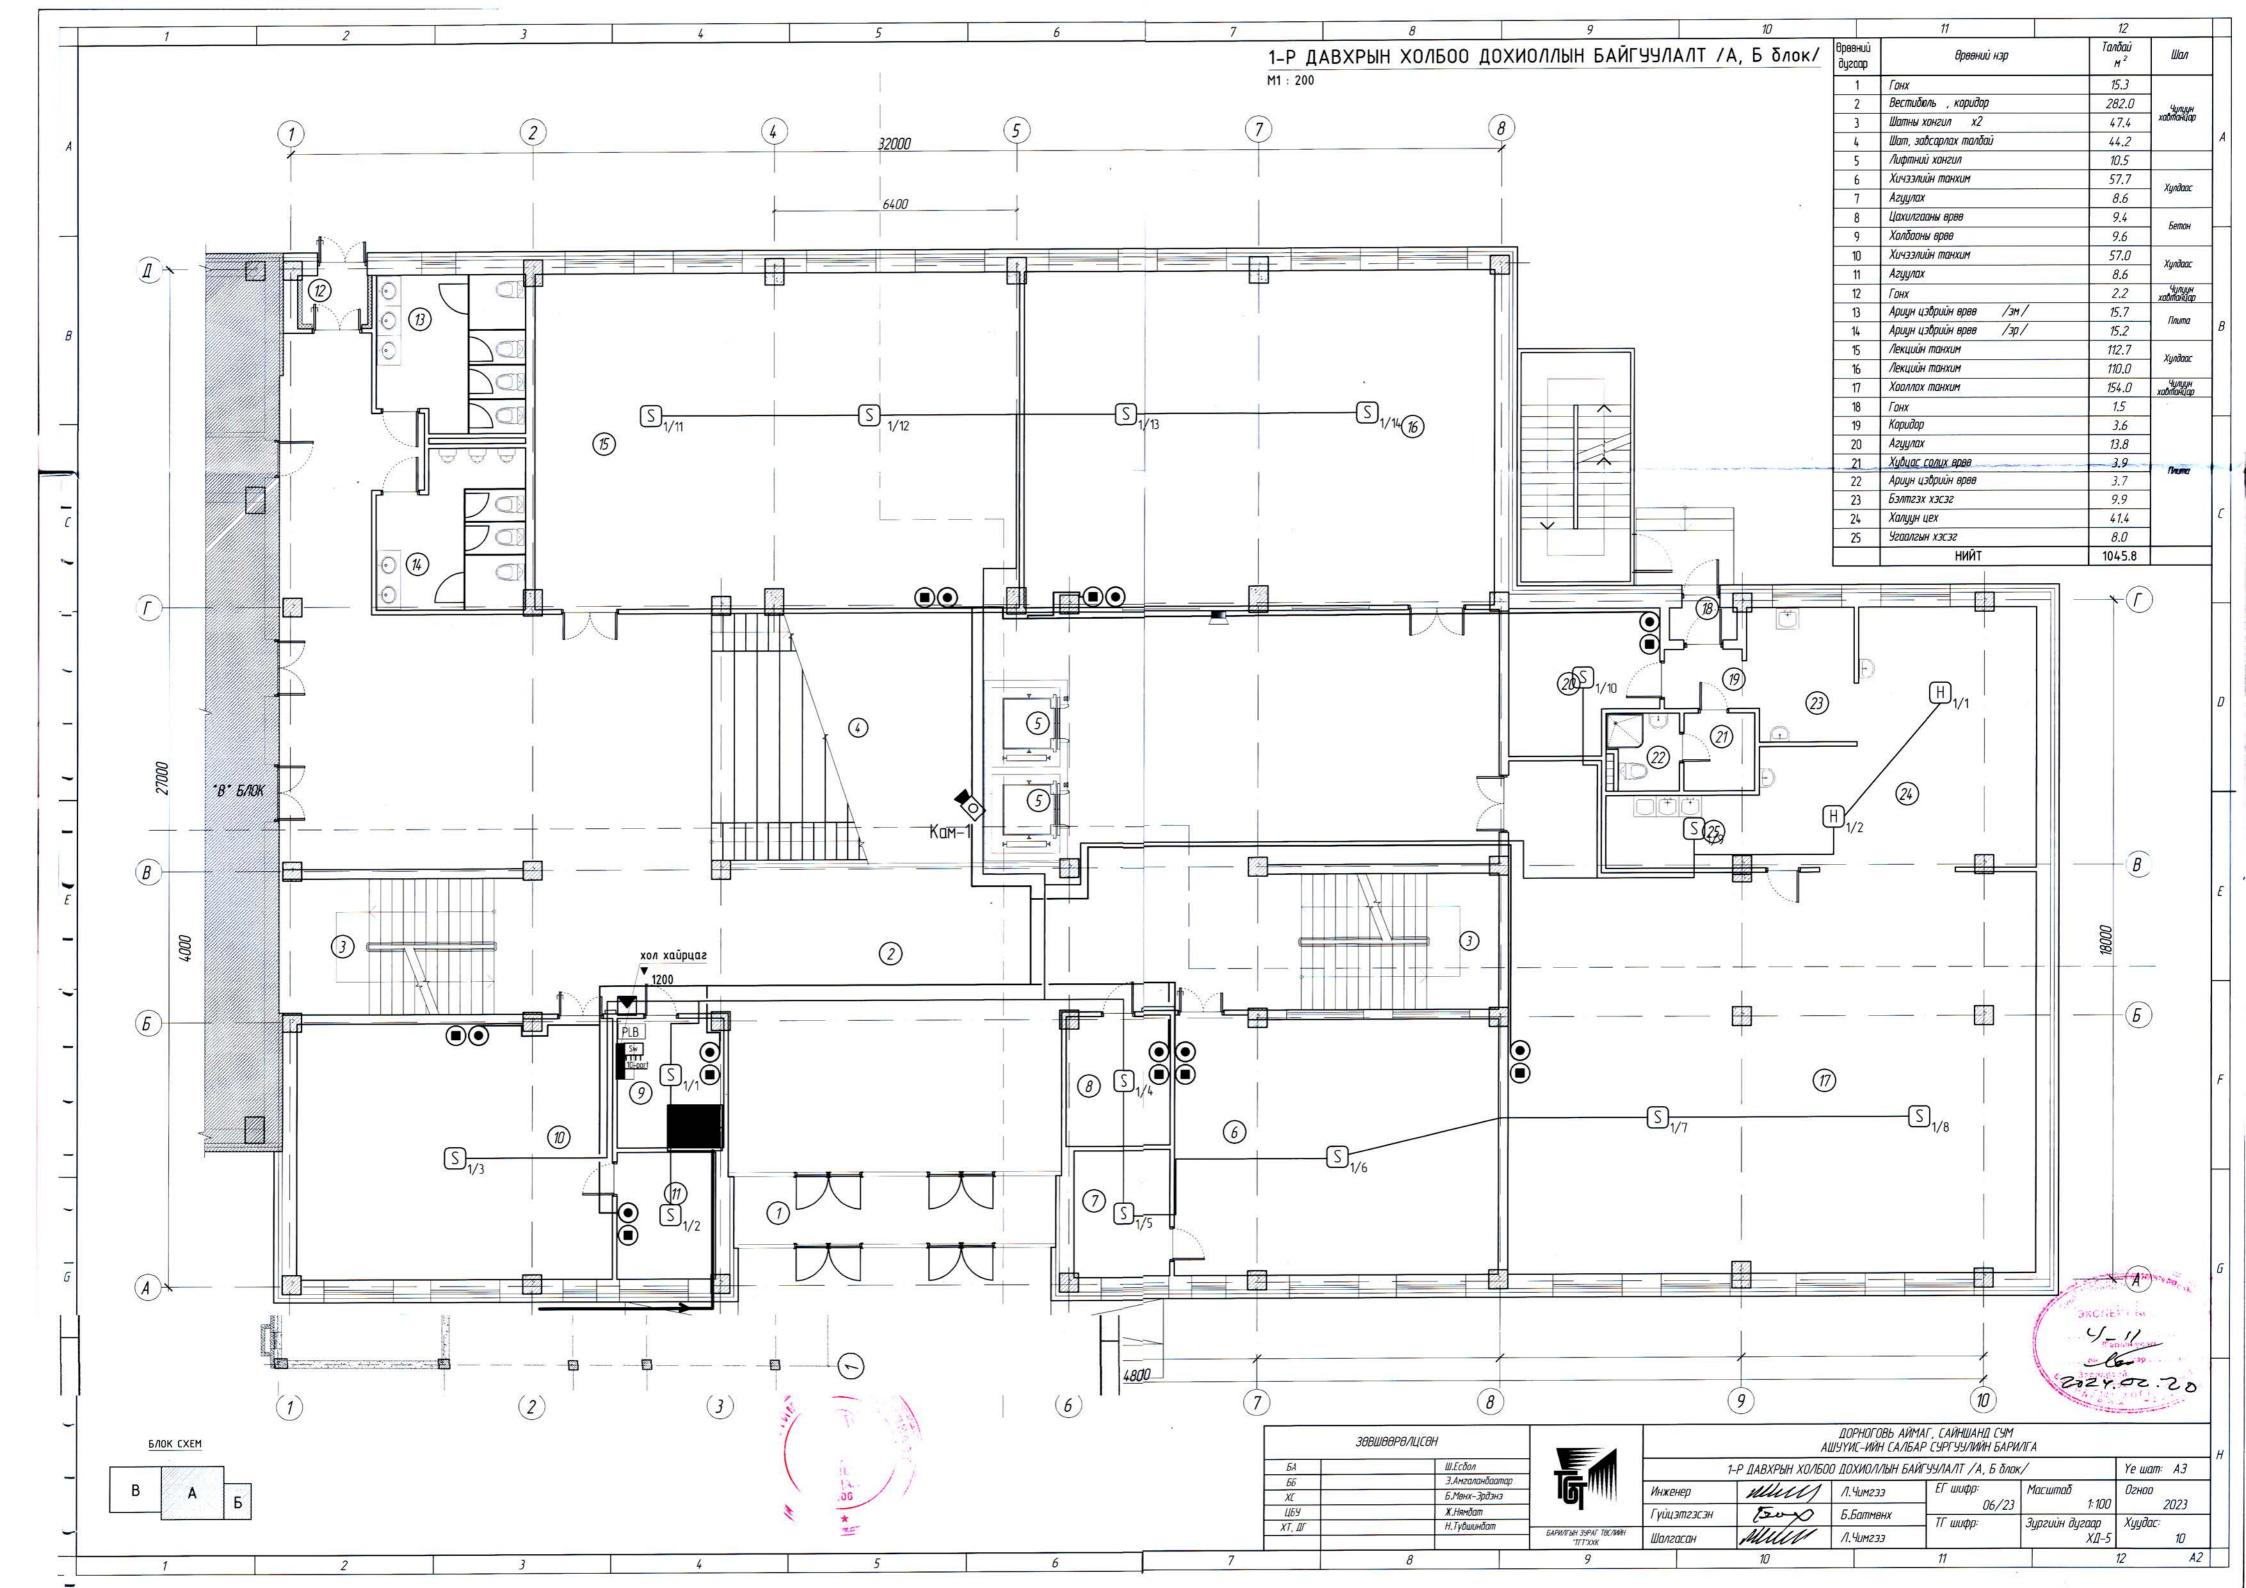

|     | - 1      |                                                                                                       | 1 2 3                                                                                                                                                          | 4                            | 5                                                                                                                                                                                                                         | 6                                |                                                                                                                                                                                                                                                                                                                                                                                                                                                                                                                                                                                                                                                                                                                                                                                                                                                                                                                                                                                                                                                                                                                                                                                                                                                                                                                                                                                                                                                                                                                                                                                                                                                                                                                                                                                                                                                                                                                                                                                                                                                                                                                                  | 7                                              |                      | 3               |  |  |  |
|-----|----------|-------------------------------------------------------------------------------------------------------|----------------------------------------------------------------------------------------------------------------------------------------------------------------|------------------------------|---------------------------------------------------------------------------------------------------------------------------------------------------------------------------------------------------------------------------|----------------------------------|----------------------------------------------------------------------------------------------------------------------------------------------------------------------------------------------------------------------------------------------------------------------------------------------------------------------------------------------------------------------------------------------------------------------------------------------------------------------------------------------------------------------------------------------------------------------------------------------------------------------------------------------------------------------------------------------------------------------------------------------------------------------------------------------------------------------------------------------------------------------------------------------------------------------------------------------------------------------------------------------------------------------------------------------------------------------------------------------------------------------------------------------------------------------------------------------------------------------------------------------------------------------------------------------------------------------------------------------------------------------------------------------------------------------------------------------------------------------------------------------------------------------------------------------------------------------------------------------------------------------------------------------------------------------------------------------------------------------------------------------------------------------------------------------------------------------------------------------------------------------------------------------------------------------------------------------------------------------------------------------------------------------------------------------------------------------------------------------------------------------------------|------------------------------------------------|----------------------|-----------------|--|--|--|
|     |          |                                                                                                       | ЗУРГИЙН БҮРДЭЛ                                                                                                                                                 |                              |                                                                                                                                                                                                                           |                                  |                                                                                                                                                                                                                                                                                                                                                                                                                                                                                                                                                                                                                                                                                                                                                                                                                                                                                                                                                                                                                                                                                                                                                                                                                                                                                                                                                                                                                                                                                                                                                                                                                                                                                                                                                                                                                                                                                                                                                                                                                                                                                                                                  |                                                |                      |                 |  |  |  |
| 1   | A        | Хуудасны<br>марк                                                                                      | Зургийн нэр                                                                                                                                                    | Хуудас                       | 3. Зарлан мэдээлэх систем<br>3–1. Зарлан мэдээлэх системийн оролтыг эогсуурт шугамаас ПР–660 хэлбэрийн утсаар хийнэ.                                                                                                      |                                  |                                                                                                                                                                                                                                                                                                                                                                                                                                                                                                                                                                                                                                                                                                                                                                                                                                                                                                                                                                                                                                                                                                                                                                                                                                                                                                                                                                                                                                                                                                                                                                                                                                                                                                                                                                                                                                                                                                                                                                                                                                                                                                                                  |                                                |                      |                 |  |  |  |
|     |          | ХД-1 Холбоо дохиоллын зургийн бүрдэл. Тайлбар  ХД-2 Материалын түүвэр – 1  ХД-3 Материалын түүвэр – 2 |                                                                                                                                                                |                              | 3-1. Зарлан мэдээлэх системийн оролтыг зогсуурт шугамаас ПР-ььо хэлоэрийн утсаар хийнэ.<br>3-2. Зарлан мэдээлэх системийг холбооны өрөөндэх нам үелэлэлийн өсгөгчөөр ангиуд болон бусад өрөөнүүдэд байрлах чанга яригчаар |                                  |                                                                                                                                                                                                                                                                                                                                                                                                                                                                                                                                                                                                                                                                                                                                                                                                                                                                                                                                                                                                                                                                                                                                                                                                                                                                                                                                                                                                                                                                                                                                                                                                                                                                                                                                                                                                                                                                                                                                                                                                                                                                                                                                  |                                                |                      |                 |  |  |  |
| 1   | r        |                                                                                                       |                                                                                                                                                                |                              |                                                                                                                                                                                                                           | ээллийг өгнө. Чанга яригч спикер |                                                                                                                                                                                                                                                                                                                                                                                                                                                                                                                                                                                                                                                                                                                                                                                                                                                                                                                                                                                                                                                                                                                                                                                                                                                                                                                                                                                                                                                                                                                                                                                                                                                                                                                                                                                                                                                                                                                                                                                                                                                                                                                                  |                                                |                      |                 |  |  |  |
|     | ╁        |                                                                                                       |                                                                                                                                                                |                              | 3-3. Салаалах хайрцаг гэмтэл                                                                                                                                                                                              | хязаарлагчийг бэлтгэсэн нүх хай  | рцаганд байрлуулна.                                                                                                                                                                                                                                                                                                                                                                                                                                                                                                                                                                                                                                                                                                                                                                                                                                                                                                                                                                                                                                                                                                                                                                                                                                                                                                                                                                                                                                                                                                                                                                                                                                                                                                                                                                                                                                                                                                                                                                                                                                                                                                              |                                                |                      |                 |  |  |  |
| 1   | ŀ        | ХД-4                                                                                                  | Угсралтын бүдүүвч                                                                                                                                              |                              | 4. Кабелийн телевиз                                                                                                                                                                                                       |                                  |                                                                                                                                                                                                                                                                                                                                                                                                                                                                                                                                                                                                                                                                                                                                                                                                                                                                                                                                                                                                                                                                                                                                                                                                                                                                                                                                                                                                                                                                                                                                                                                                                                                                                                                                                                                                                                                                                                                                                                                                                                                                                                                                  |                                                |                      |                 |  |  |  |
|     | ŀ        |                                                                                                       |                                                                                                                                                                |                              |                                                                                                                                                                                                                           | с оролттой хийх бөгөөд давхар б  | олгонд КаТВ-ын салі                                                                                                                                                                                                                                                                                                                                                                                                                                                                                                                                                                                                                                                                                                                                                                                                                                                                                                                                                                                                                                                                                                                                                                                                                                                                                                                                                                                                                                                                                                                                                                                                                                                                                                                                                                                                                                                                                                                                                                                                                                                                                                              | барлах хайрцгаас КАТ                           | 3 байрлах корридор ( | iyy 7cu         |  |  |  |
| 1   | ,        | ХД-5                                                                                                  | Зоорийн холбоо дохиоллын байгуулалт                                                                                                                            |                              | маркийн кабелиар хоболт хийн:<br>5. Компютерын сүлжээ,                                                                                                                                                                    |                                  |                                                                                                                                                                                                                                                                                                                                                                                                                                                                                                                                                                                                                                                                                                                                                                                                                                                                                                                                                                                                                                                                                                                                                                                                                                                                                                                                                                                                                                                                                                                                                                                                                                                                                                                                                                                                                                                                                                                                                                                                                                                                                                                                  |                                                |                      |                 |  |  |  |
| _   | <i>B</i> | ХД-6                                                                                                  | 1-р давхрын холбоо дохиоллын байгуулалт                                                                                                                        |                              |                                                                                                                                                                                                                           | сүлжээг хийхдээ гаднаас оптик к  | ибель бухий оролтоо!<br>Потрання в проделения потрання потр | э хийх бөгөөд оптик І                          | -DF төгсгөлийн       |                 |  |  |  |
| 1   |          | ХД-7                                                                                                  | 2-р давхрын холбоо дохиоллын байгуулалт                                                                                                                        |                              |                                                                                                                                                                                                                           | ıxuū сүлжээний свичээр /switch/  |                                                                                                                                                                                                                                                                                                                                                                                                                                                                                                                                                                                                                                                                                                                                                                                                                                                                                                                                                                                                                                                                                                                                                                                                                                                                                                                                                                                                                                                                                                                                                                                                                                                                                                                                                                                                                                                                                                                                                                                                                                                                                                                                  |                                                |                      | н               |  |  |  |
| _   |          | 8-ДХ                                                                                                  | 3-р давхрын холбоо дохиоллын байгуулалт                                                                                                                        |                              | өрөөнүүдийн интернетийн хэрэ                                                                                                                                                                                              | гцээг хангана.                   |                                                                                                                                                                                                                                                                                                                                                                                                                                                                                                                                                                                                                                                                                                                                                                                                                                                                                                                                                                                                                                                                                                                                                                                                                                                                                                                                                                                                                                                                                                                                                                                                                                                                                                                                                                                                                                                                                                                                                                                                                                                                                                                                  |                                                |                      |                 |  |  |  |
|     |          | ХД-9                                                                                                  | 4-р давхрын холбоо дохиоллын байгуулалт                                                                                                                        |                              | 5-2. 1-р давхрын холбооны өрөг                                                                                                                                                                                            | энд 42U маягийн ракыг шалан дээ  | о шоноѕиох дөѕөөд ш                                                                                                                                                                                                                                                                                                                                                                                                                                                                                                                                                                                                                                                                                                                                                                                                                                                                                                                                                                                                                                                                                                                                                                                                                                                                                                                                                                                                                                                                                                                                                                                                                                                                                                                                                                                                                                                                                                                                                                                                                                                                                                              | ус раканд интэрнэт б                           | олон телехяналтын    |                 |  |  |  |
|     |          | ХД-10                                                                                                 | 5-р давхрын холбоо дохиоллын байгуулалт                                                                                                                        |                              |                                                                                                                                                                                                                           | дэд хадгалах стораж төхөөрөмж,   |                                                                                                                                                                                                                                                                                                                                                                                                                                                                                                                                                                                                                                                                                                                                                                                                                                                                                                                                                                                                                                                                                                                                                                                                                                                                                                                                                                                                                                                                                                                                                                                                                                                                                                                                                                                                                                                                                                                                                                                                                                                                                                                                  |                                                |                      |                 |  |  |  |
| 1   |          |                                                                                                       |                                                                                                                                                                | ,                            |                                                                                                                                                                                                                           | рөмжүүдийн ракнуудийг шалнаас    | Эээш 2м өндөрт байр                                                                                                                                                                                                                                                                                                                                                                                                                                                                                                                                                                                                                                                                                                                                                                                                                                                                                                                                                                                                                                                                                                                                                                                                                                                                                                                                                                                                                                                                                                                                                                                                                                                                                                                                                                                                                                                                                                                                                                                                                                                                                                              | лууна. Тус раканд ког                          | пьютерийн сүлжээ б   | JUOH            |  |  |  |
| _   |          |                                                                                                       | ТАЙЛБАР                                                                                                                                                        |                              | теле хяналтын систеийн бүх п                                                                                                                                                                                              | ахварамжүүиийг шиниглини.        |                                                                                                                                                                                                                                                                                                                                                                                                                                                                                                                                                                                                                                                                                                                                                                                                                                                                                                                                                                                                                                                                                                                                                                                                                                                                                                                                                                                                                                                                                                                                                                                                                                                                                                                                                                                                                                                                                                                                                                                                                                                                                                                                  |                                                |                      |                 |  |  |  |
|     |          |                                                                                                       |                                                                                                                                                                |                              | 6.Теле хяналтын систе                                                                                                                                                                                                     | M                                |                                                                                                                                                                                                                                                                                                                                                                                                                                                                                                                                                                                                                                                                                                                                                                                                                                                                                                                                                                                                                                                                                                                                                                                                                                                                                                                                                                                                                                                                                                                                                                                                                                                                                                                                                                                                                                                                                                                                                                                                                                                                                                                                  |                                                |                      |                 |  |  |  |
| _   |          |                                                                                                       |                                                                                                                                                                |                              | 6-1. Теле хяналтын системийг                                                                                                                                                                                              | сургуулийн үүд, корридор, шатнь  | талбайд төлөвлөж                                                                                                                                                                                                                                                                                                                                                                                                                                                                                                                                                                                                                                                                                                                                                                                                                                                                                                                                                                                                                                                                                                                                                                                                                                                                                                                                                                                                                                                                                                                                                                                                                                                                                                                                                                                                                                                                                                                                                                                                                                                                                                                 | эгсөн да холдоонн өрө                          | энөөс хянана. Гадна  |                 |  |  |  |
| +   | 4        |                                                                                                       | г барилгын архитектур төлөвлөлт, байгуулалтын зураг                                                                                                            |                              | тоноглох бүрхүүлтэй, дотор с                                                                                                                                                                                              | уурилуулах эргэх төхөөрөмжтэй    | сүлжээний камер ашс                                                                                                                                                                                                                                                                                                                                                                                                                                                                                                                                                                                                                                                                                                                                                                                                                                                                                                                                                                                                                                                                                                                                                                                                                                                                                                                                                                                                                                                                                                                                                                                                                                                                                                                                                                                                                                                                                                                                                                                                                                                                                                              | глаж байгаа бөгөөд э                           | дгээр камерууд IP сү | лжээнд          |  |  |  |
| _   |          |                                                                                                       | арилга байгууламжийн мэдээлэл, холбоо, дохиоллын ажлын зураг боловсруулах. Ерөнхий шаардлага 1                                                                 | MNS 6586:2016                | суурилагдасан болно.                                                                                                                                                                                                      |                                  |                                                                                                                                                                                                                                                                                                                                                                                                                                                                                                                                                                                                                                                                                                                                                                                                                                                                                                                                                                                                                                                                                                                                                                                                                                                                                                                                                                                                                                                                                                                                                                                                                                                                                                                                                                                                                                                                                                                                                                                                                                                                                                                                  |                                                |                      |                 |  |  |  |
|     |          |                                                                                                       | lэд бүтцийн хөгжлийн сайдын 1995 оны 5-р сарын 10-ны өдрийн 127 тоот тушаал.<br>Сарилгын дотор холбоо, дохиоллын сувагчлал ба кабелийн угсралт MNS 5471 : 2005 |                              | III. Онцгой нөхцө                                                                                                                                                                                                         | Л                                |                                                                                                                                                                                                                                                                                                                                                                                                                                                                                                                                                                                                                                                                                                                                                                                                                                                                                                                                                                                                                                                                                                                                                                                                                                                                                                                                                                                                                                                                                                                                                                                                                                                                                                                                                                                                                                                                                                                                                                                                                                                                                                                                  |                                                |                      |                 |  |  |  |
|     |          |                                                                                                       | арилгын зураг. Мэдээлэл, холбоо, дохиоллын тоног төхөөрөмжийн тэмдэглэгээ MNS 5532 : 2016                                                                      |                              |                                                                                                                                                                                                                           | іооны техник аюулгүйн дүрэм зааl |                                                                                                                                                                                                                                                                                                                                                                                                                                                                                                                                                                                                                                                                                                                                                                                                                                                                                                                                                                                                                                                                                                                                                                                                                                                                                                                                                                                                                                                                                                                                                                                                                                                                                                                                                                                                                                                                                                                                                                                                                                                                                                                                  |                                                |                      |                 |  |  |  |
| ן ו | D        |                                                                                                       | арилга,байгууламжийн гал унтраах автомат төхөөрөмж, дохиоллын хэрэгсэл БНбД 21-04-05                                                                           |                              |                                                                                                                                                                                                                           | өхөөрөмжийг аюулгүй байдлаар аи  |                                                                                                                                                                                                                                                                                                                                                                                                                                                                                                                                                                                                                                                                                                                                                                                                                                                                                                                                                                                                                                                                                                                                                                                                                                                                                                                                                                                                                                                                                                                                                                                                                                                                                                                                                                                                                                                                                                                                                                                                                                                                                                                                  | луд апиарат хэрэгслиг<br>Элд апиарат хэрэгслиг | ін пх дп6пп5 ѕазарді | улга            |  |  |  |
|     |          | , 5, 5                                                                                                | II. Зурагт тусгагдсан үндсэн шийдэл                                                                                                                            |                              | бухий хүрээнд холбож өгнө. Га                                                                                                                                                                                             | вардуулгын эсэргүүцэл 4.0 омоос  | хэтрэхгүй байна.                                                                                                                                                                                                                                                                                                                                                                                                                                                                                                                                                                                                                                                                                                                                                                                                                                                                                                                                                                                                                                                                                                                                                                                                                                                                                                                                                                                                                                                                                                                                                                                                                                                                                                                                                                                                                                                                                                                                                                                                                                                                                                                 |                                                |                      |                 |  |  |  |
|     |          | 1. X                                                                                                  | отын телефоныг шаланд пластмассан хоолойд сүвлэн татахаар төлөвлөв.                                                                                            |                              |                                                                                                                                                                                                                           |                                  |                                                                                                                                                                                                                                                                                                                                                                                                                                                                                                                                                                                                                                                                                                                                                                                                                                                                                                                                                                                                                                                                                                                                                                                                                                                                                                                                                                                                                                                                                                                                                                                                                                                                                                                                                                                                                                                                                                                                                                                                                                                                                                                                  |                                                |                      |                 |  |  |  |
| J   | $\dashv$ | 2. Xs                                                                                                 | яналтын камеруудын шугамыг ханаар пластмасан далдлагчид сүвлэж татна.                                                                                          |                              |                                                                                                                                                                                                                           |                                  |                                                                                                                                                                                                                                                                                                                                                                                                                                                                                                                                                                                                                                                                                                                                                                                                                                                                                                                                                                                                                                                                                                                                                                                                                                                                                                                                                                                                                                                                                                                                                                                                                                                                                                                                                                                                                                                                                                                                                                                                                                                                                                                                  |                                                |                      |                 |  |  |  |
| 1   |          | 3. 30                                                                                                 | арлан мэдээлэх, интернетийг мөн дээрх пластмассан далдлагчаар сүвлэнэ.                                                                                         |                              |                                                                                                                                                                                                                           |                                  |                                                                                                                                                                                                                                                                                                                                                                                                                                                                                                                                                                                                                                                                                                                                                                                                                                                                                                                                                                                                                                                                                                                                                                                                                                                                                                                                                                                                                                                                                                                                                                                                                                                                                                                                                                                                                                                                                                                                                                                                                                                                                                                                  |                                                |                      |                 |  |  |  |
| _   |          |                                                                                                       |                                                                                                                                                                |                              |                                                                                                                                                                                                                           |                                  |                                                                                                                                                                                                                                                                                                                                                                                                                                                                                                                                                                                                                                                                                                                                                                                                                                                                                                                                                                                                                                                                                                                                                                                                                                                                                                                                                                                                                                                                                                                                                                                                                                                                                                                                                                                                                                                                                                                                                                                                                                                                                                                                  |                                                |                      |                 |  |  |  |
|     | Ε        |                                                                                                       | lomyyp байрны телефоны оролтыг 1-р давхрын сууриар уян янданд сүвлэн /10x2/ хосын кабелиар о                                                                   | ролттой хийхээр төлөвлөв.    |                                                                                                                                                                                                                           |                                  |                                                                                                                                                                                                                                                                                                                                                                                                                                                                                                                                                                                                                                                                                                                                                                                                                                                                                                                                                                                                                                                                                                                                                                                                                                                                                                                                                                                                                                                                                                                                                                                                                                                                                                                                                                                                                                                                                                                                                                                                                                                                                                                                  | DO M                                           | F2 P C               |                 |  |  |  |
|     |          |                                                                                                       | 1–5-р давхрын холбооны самбарт телефоны коробка DP-ыг суурилуулна.                                                                                             |                              |                                                                                                                                                                                                                           |                                  |                                                                                                                                                                                                                                                                                                                                                                                                                                                                                                                                                                                                                                                                                                                                                                                                                                                                                                                                                                                                                                                                                                                                                                                                                                                                                                                                                                                                                                                                                                                                                                                                                                                                                                                                                                                                                                                                                                                                                                                                                                                                                                                                  | 34bat tecentra                                 | Me Xuncan            |                 |  |  |  |
| 1   |          | 1–3. 6                                                                                                | Эрөөнүүдэд угсрах телефоны розеткуудын суурийг шалнаас 0.3м-ийн түвшинд, телефакс угсрах бол                                                                   | полцоотойгоор угсарна.       |                                                                                                                                                                                                                           |                                  |                                                                                                                                                                                                                                                                                                                                                                                                                                                                                                                                                                                                                                                                                                                                                                                                                                                                                                                                                                                                                                                                                                                                                                                                                                                                                                                                                                                                                                                                                                                                                                                                                                                                                                                                                                                                                                                                                                                                                                                                                                                                                                                                  | 9-11                                           | 140                  |                 |  |  |  |
|     |          | 2_1 T                                                                                                 | Гөлөвлөж буй барилгыг галын аюулаас хамгаалах зорилгоор галын дохиоллын хүлээн авах станцыг 1                                                                  | L n dahvanm va aboout anaoud |                                                                                                                                                                                                                           |                                  |                                                                                                                                                                                                                                                                                                                                                                                                                                                                                                                                                                                                                                                                                                                                                                                                                                                                                                                                                                                                                                                                                                                                                                                                                                                                                                                                                                                                                                                                                                                                                                                                                                                                                                                                                                                                                                                                                                                                                                                                                                                                                                                                  | ОК                                             | year/                | in the second   |  |  |  |
|     |          | 2-1, 1                                                                                                | толоолож ода офилгыг галын аюулаас халгаатах зоралгоор галын оохооллын хүлээн аоах станцыг т                                                                   |                              |                                                                                                                                                                                                                           |                                  | о Засваруан<br>хеэс                                                                                                                                                                                                                                                                                                                                                                                                                                                                                                                                                                                                                                                                                                                                                                                                                                                                                                                                                                                                                                                                                                                                                                                                                                                                                                                                                                                                                                                                                                                                                                                                                                                                                                                                                                                                                                                                                                                                                                                                                                                                                                              | 02.20                                          |                      |                 |  |  |  |
|     |          | 2–2. [                                                                                                | Галын дохиоллын мэдээлэгчүүдийг таазанд байрлуулан угсрах ба угсралтыг UTP–CAT.5 маркын утс                                                                    |                              |                                                                                                                                                                                                                           | 9                                | ы хө                                                                                                                                                                                                                                                                                                                                                                                                                                                                                                                                                                                                                                                                                                                                                                                                                                                                                                                                                                                                                                                                                                                                                                                                                                                                                                                                                                                                                                                                                                                                                                                                                                                                                                                                                                                                                                                                                                                                                                                                                                                                                                                             | LXIMA                                          |                      |                 |  |  |  |
| ا ر |          |                                                                                                       | давхрын шалаар пластмассан трубанд (Ф16-ын) сүвлэн угсарна.                                                                                                    | g = -                        |                                                                                                                                                                                                                           |                                  |                                                                                                                                                                                                                                                                                                                                                                                                                                                                                                                                                                                                                                                                                                                                                                                                                                                                                                                                                                                                                                                                                                                                                                                                                                                                                                                                                                                                                                                                                                                                                                                                                                                                                                                                                                                                                                                                                                                                                                                                                                                                                                                                  | МАГ, САЙНШАНД СУМ<br>ГАР СЧРГЧЧЛИЙН БАРИ       | ΛΓΑ                  | *               |  |  |  |
|     | F        | 2-3. 「                                                                                                | Галын утааны мэдрэгчүүдийг норм дүрмийн дагуу зохих газруудад угсрахаар төлөвлөв.                                                                              |                              |                                                                                                                                                                                                                           | 300РИЙН                          | АШУҮИС-ИЙН САЛБАР СУРГУУЛИЙН БАРИЛГА<br>Н ДАВХРЫН БАЙГУУЛАЛТ /А, Б блок/ Ye wam                                                                                                                                                                                                                                                                                                                                                                                                                                                                                                                                                                                                                                                                                                                                                                                                                                                                                                                                                                                                                                                                                                                                                                                                                                                                                                                                                                                                                                                                                                                                                                                                                                                                                                                                                                                                                                                                                                                                                                                                                                                  |                                                |                      |                 |  |  |  |
| ,   |          | 2-4. l                                                                                                | Шатны хонгил, заалнуудад галын гар дохиологчийг хананд угсрахаар төлөвлөв.                                                                                     |                              | តែ"                                                                                                                                                                                                                       | Инженер ШШШ                      | 1.4имгээ                                                                                                                                                                                                                                                                                                                                                                                                                                                                                                                                                                                                                                                                                                                                                                                                                                                                                                                                                                                                                                                                                                                                                                                                                                                                                                                                                                                                                                                                                                                                                                                                                                                                                                                                                                                                                                                                                                                                                                                                                                                                                                                         | ЕГ шифр:                                       | Масштаδ              | Огноо           |  |  |  |
|     |          |                                                                                                       |                                                                                                                                                                |                              |                                                                                                                                                                                                                           | Гүйцэтгэсэн Сост                 | Б.Батмвнх                                                                                                                                                                                                                                                                                                                                                                                                                                                                                                                                                                                                                                                                                                                                                                                                                                                                                                                                                                                                                                                                                                                                                                                                                                                                                                                                                                                                                                                                                                                                                                                                                                                                                                                                                                                                                                                                                                                                                                                                                                                                                                                        | 06/23<br>ТГ шифр:                              | Зургийн дугаар       | 2023<br>Хуудас: |  |  |  |
|     | _        |                                                                                                       |                                                                                                                                                                |                              | БАРИЛГЫН ЗУРАГ ТӨСЛИЙН<br>"ТГТ"XXK                                                                                                                                                                                        | Шалгасан ИШШИ                    | Л.Чимгээ                                                                                                                                                                                                                                                                                                                                                                                                                                                                                                                                                                                                                                                                                                                                                                                                                                                                                                                                                                                                                                                                                                                                                                                                                                                                                                                                                                                                                                                                                                                                                                                                                                                                                                                                                                                                                                                                                                                                                                                                                                                                                                                         | Ι, ωυψρ                                        | ХД-1                 | 10              |  |  |  |
|     |          |                                                                                                       | 1 2 3                                                                                                                                                          | 4                            | 5                                                                                                                                                                                                                         | 6                                |                                                                                                                                                                                                                                                                                                                                                                                                                                                                                                                                                                                                                                                                                                                                                                                                                                                                                                                                                                                                                                                                                                                                                                                                                                                                                                                                                                                                                                                                                                                                                                                                                                                                                                                                                                                                                                                                                                                                                                                                                                                                                                                                  | 7                                              |                      | 8 A3            |  |  |  |