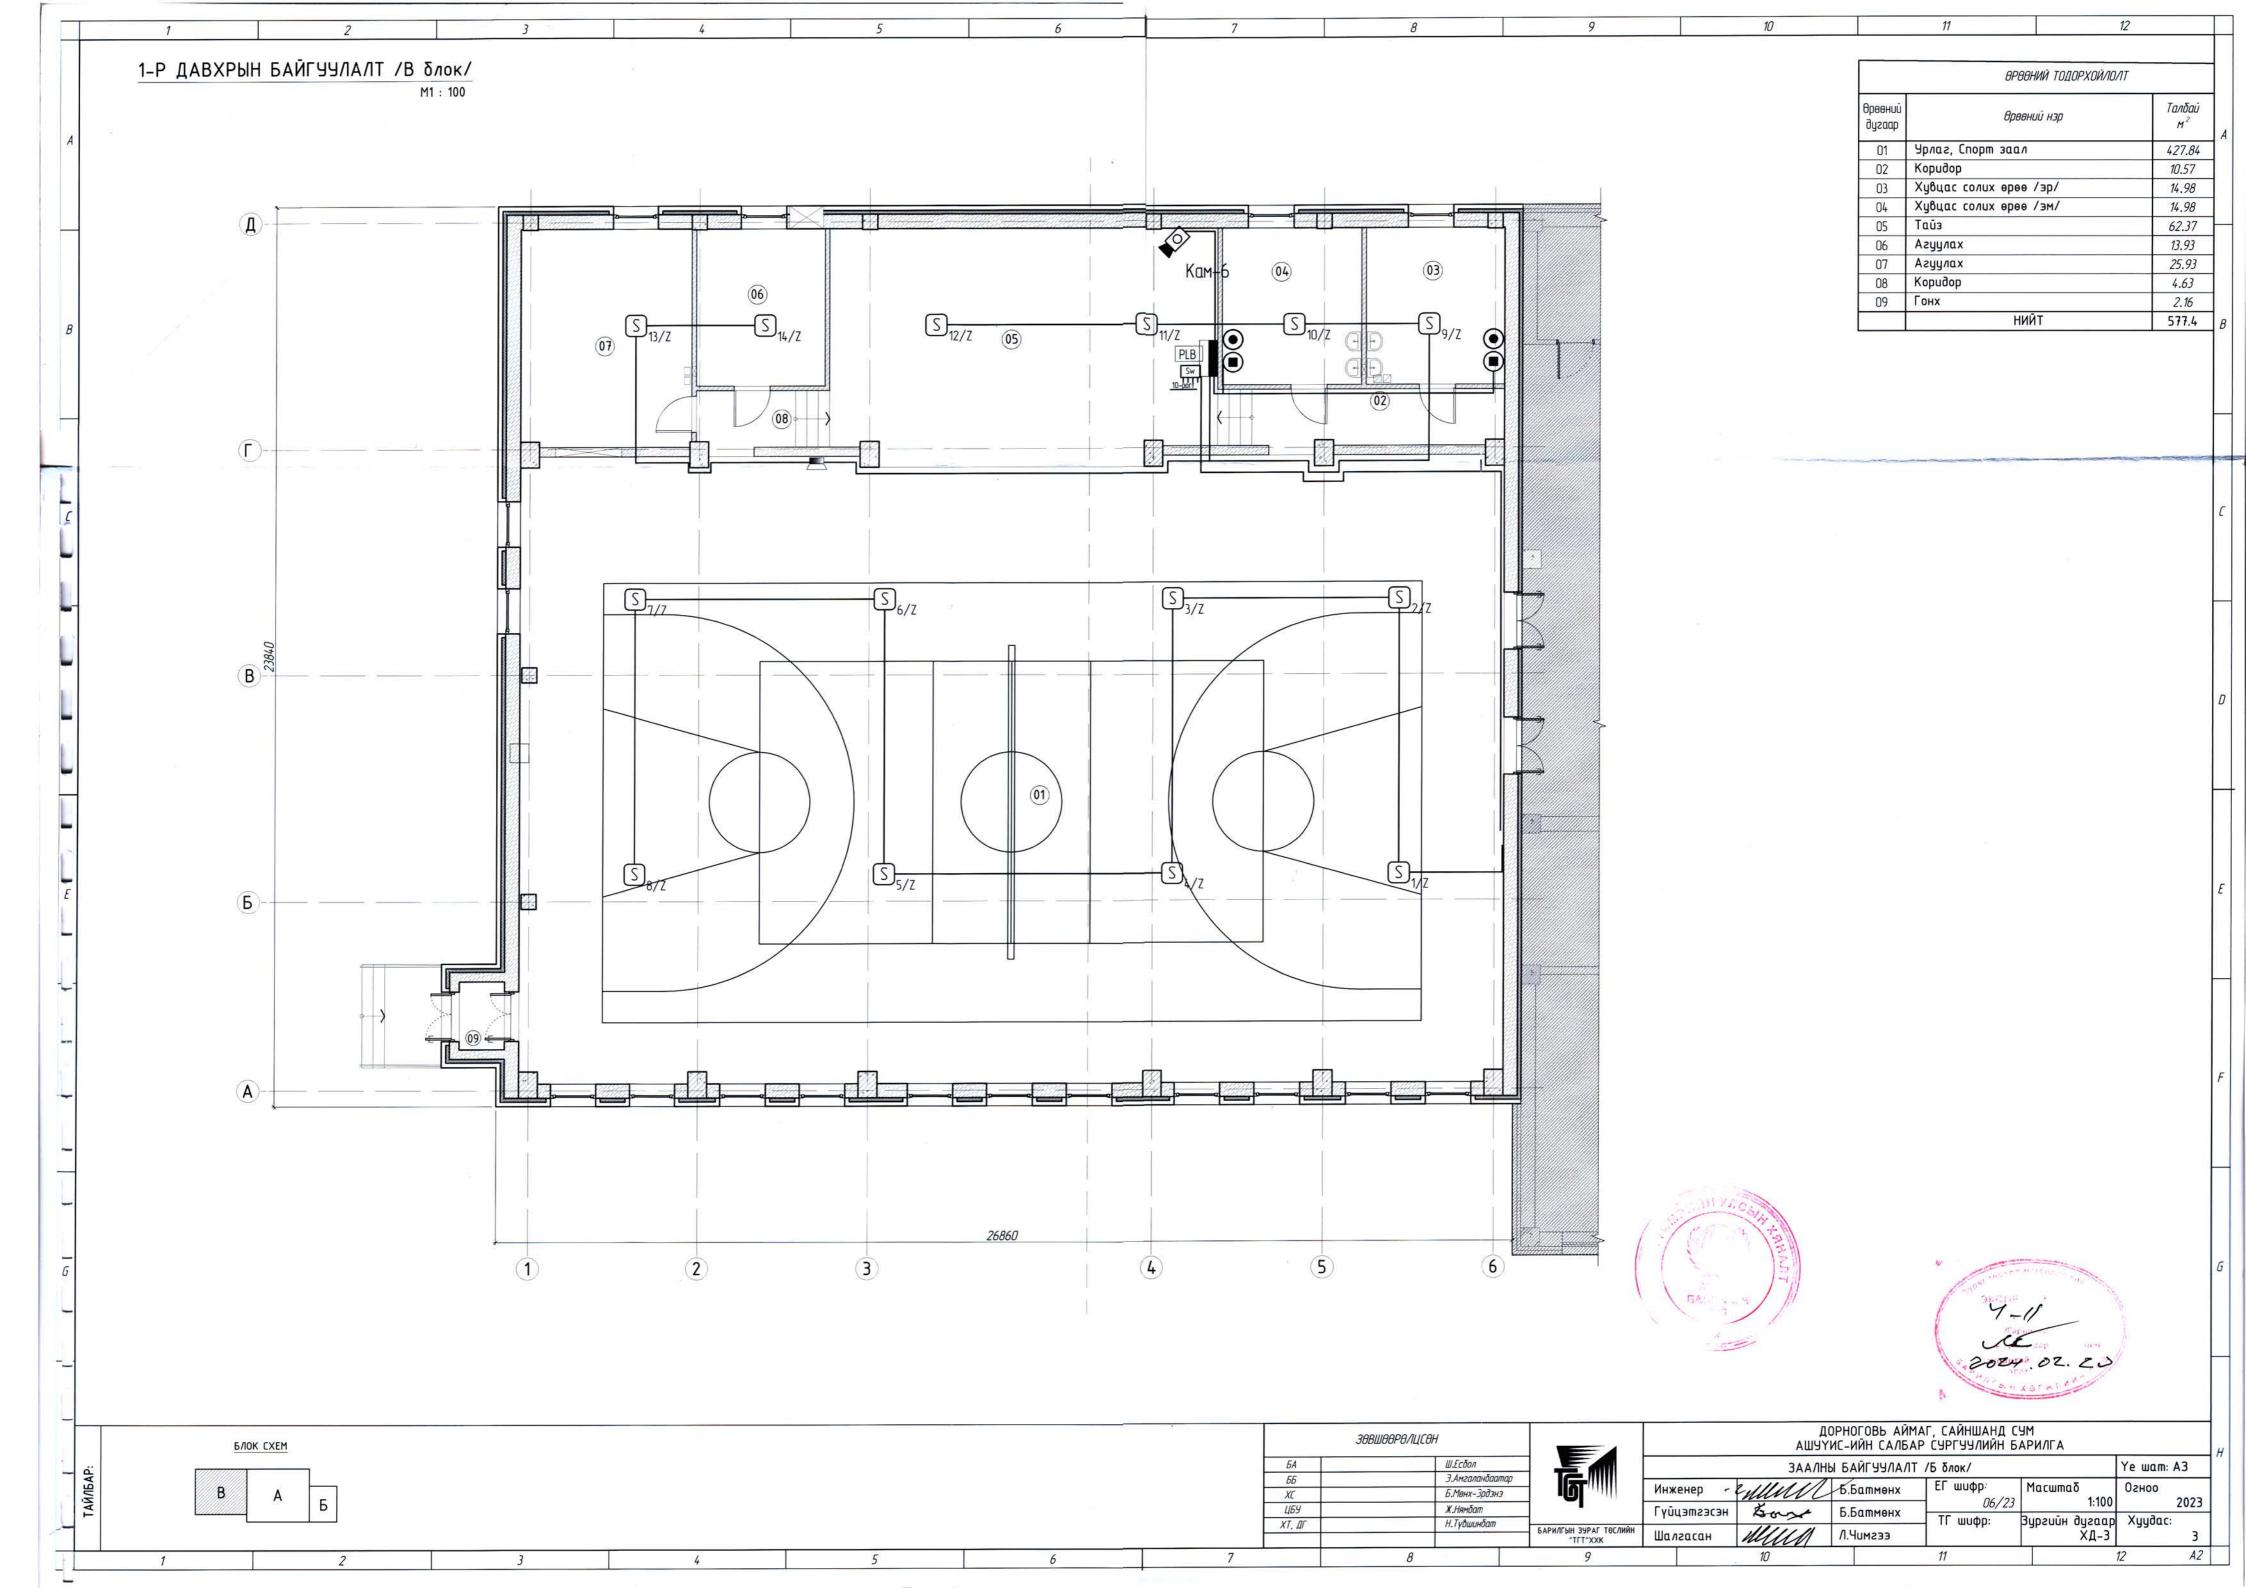

|     | - 1      |                                                                                                       | 1 2 3                                                                                                                                                          | 4                            | 5                                                                                                                                                                                                                         | 6                                |                                                                                                                                                                                                                                                                                                                                                                                                                                                                                                                                                                                                                                                                                                                                                                                                                                                                                                                                                                                                                                                                                                                                                                                                                                                                                                                                                                                                                                                                                                                                                                                                                                                                                                                                                                                                                                                                                                                                                                                                                                                                                                                                  | 7                                              |                      | 3               |  |  |  |
|-----|----------|-------------------------------------------------------------------------------------------------------|----------------------------------------------------------------------------------------------------------------------------------------------------------------|------------------------------|---------------------------------------------------------------------------------------------------------------------------------------------------------------------------------------------------------------------------|----------------------------------|----------------------------------------------------------------------------------------------------------------------------------------------------------------------------------------------------------------------------------------------------------------------------------------------------------------------------------------------------------------------------------------------------------------------------------------------------------------------------------------------------------------------------------------------------------------------------------------------------------------------------------------------------------------------------------------------------------------------------------------------------------------------------------------------------------------------------------------------------------------------------------------------------------------------------------------------------------------------------------------------------------------------------------------------------------------------------------------------------------------------------------------------------------------------------------------------------------------------------------------------------------------------------------------------------------------------------------------------------------------------------------------------------------------------------------------------------------------------------------------------------------------------------------------------------------------------------------------------------------------------------------------------------------------------------------------------------------------------------------------------------------------------------------------------------------------------------------------------------------------------------------------------------------------------------------------------------------------------------------------------------------------------------------------------------------------------------------------------------------------------------------|------------------------------------------------|----------------------|-----------------|--|--|--|
|     |          |                                                                                                       | ЗУРГИЙН БҮРДЭЛ                                                                                                                                                 |                              |                                                                                                                                                                                                                           |                                  |                                                                                                                                                                                                                                                                                                                                                                                                                                                                                                                                                                                                                                                                                                                                                                                                                                                                                                                                                                                                                                                                                                                                                                                                                                                                                                                                                                                                                                                                                                                                                                                                                                                                                                                                                                                                                                                                                                                                                                                                                                                                                                                                  |                                                |                      |                 |  |  |  |
| 1   | A        | Хуудасны<br>марк                                                                                      | Зургийн нэр                                                                                                                                                    | Хуудас                       | 3. Зарлан мэдээлэх систем<br>3–1. Зарлан мэдээлэх системийн оролтыг эогсуурт шугамаас ПР–660 хэлбэрийн утсаар хийнэ.                                                                                                      |                                  |                                                                                                                                                                                                                                                                                                                                                                                                                                                                                                                                                                                                                                                                                                                                                                                                                                                                                                                                                                                                                                                                                                                                                                                                                                                                                                                                                                                                                                                                                                                                                                                                                                                                                                                                                                                                                                                                                                                                                                                                                                                                                                                                  |                                                |                      |                 |  |  |  |
|     |          | ХД-1 Холбоо дохиоллын зургийн бүрдэл. Тайлбар  ХД-2 Материалын түүвэр – 1  ХД-3 Материалын түүвэр – 2 |                                                                                                                                                                |                              | 3-1. Зарлан мэдээлэх системийн оролтыг зогсуурт шугамаас ПР-ььо хэлоэрийн утсаар хийнэ.<br>3-2. Зарлан мэдээлэх системийг холбооны өрөөндэх нам үелэлэлийн өсгөгчөөр ангиуд болон бусад өрөөнүүдэд байрлах чанга яригчаар |                                  |                                                                                                                                                                                                                                                                                                                                                                                                                                                                                                                                                                                                                                                                                                                                                                                                                                                                                                                                                                                                                                                                                                                                                                                                                                                                                                                                                                                                                                                                                                                                                                                                                                                                                                                                                                                                                                                                                                                                                                                                                                                                                                                                  |                                                |                      |                 |  |  |  |
| 1   | r        |                                                                                                       |                                                                                                                                                                |                              |                                                                                                                                                                                                                           | ээллийг өгнө. Чанга яригч спикер |                                                                                                                                                                                                                                                                                                                                                                                                                                                                                                                                                                                                                                                                                                                                                                                                                                                                                                                                                                                                                                                                                                                                                                                                                                                                                                                                                                                                                                                                                                                                                                                                                                                                                                                                                                                                                                                                                                                                                                                                                                                                                                                                  |                                                |                      |                 |  |  |  |
|     | ╁        |                                                                                                       |                                                                                                                                                                |                              | 3-3. Салаалах хайрцаг гэмтэл                                                                                                                                                                                              | хязаарлагчийг бэлтгэсэн нүх хай  | рцаганд байрлуулна.                                                                                                                                                                                                                                                                                                                                                                                                                                                                                                                                                                                                                                                                                                                                                                                                                                                                                                                                                                                                                                                                                                                                                                                                                                                                                                                                                                                                                                                                                                                                                                                                                                                                                                                                                                                                                                                                                                                                                                                                                                                                                                              |                                                |                      |                 |  |  |  |
| 1   | ŀ        | ХД-4                                                                                                  | Угсралтын бүдүүвч                                                                                                                                              |                              | 4. Кабелийн телевиз                                                                                                                                                                                                       |                                  |                                                                                                                                                                                                                                                                                                                                                                                                                                                                                                                                                                                                                                                                                                                                                                                                                                                                                                                                                                                                                                                                                                                                                                                                                                                                                                                                                                                                                                                                                                                                                                                                                                                                                                                                                                                                                                                                                                                                                                                                                                                                                                                                  |                                                |                      |                 |  |  |  |
|     | ŀ        |                                                                                                       |                                                                                                                                                                |                              |                                                                                                                                                                                                                           | с оролттой хийх бөгөөд давхар б  | олгонд КаТВ-ын салі                                                                                                                                                                                                                                                                                                                                                                                                                                                                                                                                                                                                                                                                                                                                                                                                                                                                                                                                                                                                                                                                                                                                                                                                                                                                                                                                                                                                                                                                                                                                                                                                                                                                                                                                                                                                                                                                                                                                                                                                                                                                                                              | барлах хайрцгаас КАТ                           | 3 байрлах корридор ( | iyy 7cu         |  |  |  |
| 1   | ,        | ХД-5                                                                                                  | Зоорийн холбоо дохиоллын байгуулалт                                                                                                                            |                              | маркийн кабелиар хоболт хийн:<br>5. Компютерын сүлжээ,                                                                                                                                                                    |                                  |                                                                                                                                                                                                                                                                                                                                                                                                                                                                                                                                                                                                                                                                                                                                                                                                                                                                                                                                                                                                                                                                                                                                                                                                                                                                                                                                                                                                                                                                                                                                                                                                                                                                                                                                                                                                                                                                                                                                                                                                                                                                                                                                  |                                                |                      |                 |  |  |  |
| _   | <i>B</i> | ХД-6                                                                                                  | 1-р давхрын холбоо дохиоллын байгуулалт                                                                                                                        |                              |                                                                                                                                                                                                                           | сүлжээг хийхдээ гаднаас оптик к  | ибель бухий оролтоо!<br>Потрання в проделения потрання потр | э хийх бөгөөд оптик І                          | -DF төгсгөлийн       |                 |  |  |  |
| 1   |          | ХД-7                                                                                                  | 2-р давхрын холбоо дохиоллын байгуулалт                                                                                                                        |                              |                                                                                                                                                                                                                           | ıxuū сүлжээний свичээр /switch/  |                                                                                                                                                                                                                                                                                                                                                                                                                                                                                                                                                                                                                                                                                                                                                                                                                                                                                                                                                                                                                                                                                                                                                                                                                                                                                                                                                                                                                                                                                                                                                                                                                                                                                                                                                                                                                                                                                                                                                                                                                                                                                                                                  |                                                |                      | н               |  |  |  |
| _   |          | 8-ДХ                                                                                                  | 3-р давхрын холбоо дохиоллын байгуулалт                                                                                                                        |                              | өрөөнүүдийн интернетийн хэрэ                                                                                                                                                                                              | гцээг хангана.                   |                                                                                                                                                                                                                                                                                                                                                                                                                                                                                                                                                                                                                                                                                                                                                                                                                                                                                                                                                                                                                                                                                                                                                                                                                                                                                                                                                                                                                                                                                                                                                                                                                                                                                                                                                                                                                                                                                                                                                                                                                                                                                                                                  |                                                |                      |                 |  |  |  |
|     |          | ХД-9                                                                                                  | 4-р давхрын холбоо дохиоллын байгуулалт                                                                                                                        |                              | 5-2. 1-р давхрын холбооны өрөг                                                                                                                                                                                            | энд 42U маягийн ракыг шалан дээ  | о шоноѕиох дөѕөөд ш                                                                                                                                                                                                                                                                                                                                                                                                                                                                                                                                                                                                                                                                                                                                                                                                                                                                                                                                                                                                                                                                                                                                                                                                                                                                                                                                                                                                                                                                                                                                                                                                                                                                                                                                                                                                                                                                                                                                                                                                                                                                                                              | ус раканд интэрнэт б                           | олон телехяналтын    |                 |  |  |  |
|     |          | ХД-10                                                                                                 | 5-р давхрын холбоо дохиоллын байгуулалт                                                                                                                        |                              |                                                                                                                                                                                                                           | дэд хадгалах стораж төхөөрөмж,   |                                                                                                                                                                                                                                                                                                                                                                                                                                                                                                                                                                                                                                                                                                                                                                                                                                                                                                                                                                                                                                                                                                                                                                                                                                                                                                                                                                                                                                                                                                                                                                                                                                                                                                                                                                                                                                                                                                                                                                                                                                                                                                                                  |                                                |                      |                 |  |  |  |
| 1   |          |                                                                                                       |                                                                                                                                                                | ,                            |                                                                                                                                                                                                                           | рөмжүүдийн ракнуудийг шалнаас    | Эээш 2м өндөрт байр                                                                                                                                                                                                                                                                                                                                                                                                                                                                                                                                                                                                                                                                                                                                                                                                                                                                                                                                                                                                                                                                                                                                                                                                                                                                                                                                                                                                                                                                                                                                                                                                                                                                                                                                                                                                                                                                                                                                                                                                                                                                                                              | лууна. Тус раканд ког                          | пьютерийн сүлжээ б   | JUOH            |  |  |  |
| _   |          |                                                                                                       | ТАЙЛБАР                                                                                                                                                        |                              | теле хяналтын систеийн бүх п                                                                                                                                                                                              | ахварамжүүиийг шиниглини.        |                                                                                                                                                                                                                                                                                                                                                                                                                                                                                                                                                                                                                                                                                                                                                                                                                                                                                                                                                                                                                                                                                                                                                                                                                                                                                                                                                                                                                                                                                                                                                                                                                                                                                                                                                                                                                                                                                                                                                                                                                                                                                                                                  |                                                |                      |                 |  |  |  |
|     |          |                                                                                                       |                                                                                                                                                                |                              | 6.Теле хяналтын систе                                                                                                                                                                                                     | M                                |                                                                                                                                                                                                                                                                                                                                                                                                                                                                                                                                                                                                                                                                                                                                                                                                                                                                                                                                                                                                                                                                                                                                                                                                                                                                                                                                                                                                                                                                                                                                                                                                                                                                                                                                                                                                                                                                                                                                                                                                                                                                                                                                  |                                                |                      |                 |  |  |  |
| _   |          |                                                                                                       |                                                                                                                                                                |                              | 6-1. Теле хяналтын системийг                                                                                                                                                                                              | сургуулийн үүд, корридор, шатнь  | талбайд төлөвлөж                                                                                                                                                                                                                                                                                                                                                                                                                                                                                                                                                                                                                                                                                                                                                                                                                                                                                                                                                                                                                                                                                                                                                                                                                                                                                                                                                                                                                                                                                                                                                                                                                                                                                                                                                                                                                                                                                                                                                                                                                                                                                                                 | эгсөн да холдоонн өрө                          | энөөс хянана. Гадна  |                 |  |  |  |
| +   | 4        |                                                                                                       | г барилгын архитектур төлөвлөлт, байгуулалтын зураг                                                                                                            |                              | тоноглох бүрхүүлтэй, дотор с                                                                                                                                                                                              | уурилуулах эргэх төхөөрөмжтэй    | сүлжээний камер ашс                                                                                                                                                                                                                                                                                                                                                                                                                                                                                                                                                                                                                                                                                                                                                                                                                                                                                                                                                                                                                                                                                                                                                                                                                                                                                                                                                                                                                                                                                                                                                                                                                                                                                                                                                                                                                                                                                                                                                                                                                                                                                                              | глаж байгаа бөгөөд э                           | дгээр камерууд IP сү | лжээнд          |  |  |  |
| _   |          |                                                                                                       | арилга байгууламжийн мэдээлэл, холбоо, дохиоллын ажлын зураг боловсруулах. Ерөнхий шаардлага 1                                                                 | MNS 6586:2016                | суурилагдасан болно.                                                                                                                                                                                                      |                                  |                                                                                                                                                                                                                                                                                                                                                                                                                                                                                                                                                                                                                                                                                                                                                                                                                                                                                                                                                                                                                                                                                                                                                                                                                                                                                                                                                                                                                                                                                                                                                                                                                                                                                                                                                                                                                                                                                                                                                                                                                                                                                                                                  |                                                |                      |                 |  |  |  |
|     |          |                                                                                                       | lэд бүтцийн хөгжлийн сайдын 1995 оны 5-р сарын 10-ны өдрийн 127 тоот тушаал.<br>Сарилгын дотор холбоо, дохиоллын сувагчлал ба кабелийн угсралт MNS 5471 : 2005 |                              | III. Онцгой нөхцө                                                                                                                                                                                                         | Л                                |                                                                                                                                                                                                                                                                                                                                                                                                                                                                                                                                                                                                                                                                                                                                                                                                                                                                                                                                                                                                                                                                                                                                                                                                                                                                                                                                                                                                                                                                                                                                                                                                                                                                                                                                                                                                                                                                                                                                                                                                                                                                                                                                  |                                                |                      |                 |  |  |  |
|     |          |                                                                                                       | арилгын зураг. Мэдээлэл, холбоо, дохиоллын тоног төхөөрөмжийн тэмдэглэгээ MNS 5532 : 2016                                                                      |                              |                                                                                                                                                                                                                           | іооны техник аюулгүйн дүрэм зааl |                                                                                                                                                                                                                                                                                                                                                                                                                                                                                                                                                                                                                                                                                                                                                                                                                                                                                                                                                                                                                                                                                                                                                                                                                                                                                                                                                                                                                                                                                                                                                                                                                                                                                                                                                                                                                                                                                                                                                                                                                                                                                                                                  |                                                |                      |                 |  |  |  |
| ן ו | D        |                                                                                                       | арилга,байгууламжийн гал унтраах автомат төхөөрөмж, дохиоллын хэрэгсэл БНбД 21-04-05                                                                           |                              |                                                                                                                                                                                                                           | өхөөрөмжийг аюулгүй байдлаар аи  |                                                                                                                                                                                                                                                                                                                                                                                                                                                                                                                                                                                                                                                                                                                                                                                                                                                                                                                                                                                                                                                                                                                                                                                                                                                                                                                                                                                                                                                                                                                                                                                                                                                                                                                                                                                                                                                                                                                                                                                                                                                                                                                                  | луд апиарат хэрэгслиг<br>Элд апиарат хэрэгслиг | ін пх дп6пп5 ѕазарді | улга            |  |  |  |
|     |          | , 5, 5                                                                                                | II. Зурагт тусгагдсан үндсэн шийдэл                                                                                                                            |                              | бухий хүрээнд холбож өгнө. Га                                                                                                                                                                                             | вардуулгын эсэргүүцэл 4.0 омоос  | хэтрэхгүй байна.                                                                                                                                                                                                                                                                                                                                                                                                                                                                                                                                                                                                                                                                                                                                                                                                                                                                                                                                                                                                                                                                                                                                                                                                                                                                                                                                                                                                                                                                                                                                                                                                                                                                                                                                                                                                                                                                                                                                                                                                                                                                                                                 |                                                |                      |                 |  |  |  |
|     |          | 1. X                                                                                                  | отын телефоныг шаланд пластмассан хоолойд сүвлэн татахаар төлөвлөв.                                                                                            |                              |                                                                                                                                                                                                                           |                                  |                                                                                                                                                                                                                                                                                                                                                                                                                                                                                                                                                                                                                                                                                                                                                                                                                                                                                                                                                                                                                                                                                                                                                                                                                                                                                                                                                                                                                                                                                                                                                                                                                                                                                                                                                                                                                                                                                                                                                                                                                                                                                                                                  |                                                |                      |                 |  |  |  |
| J   | $\dashv$ | 2. Xs                                                                                                 | яналтын камеруудын шугамыг ханаар пластмасан далдлагчид сүвлэж татна.                                                                                          |                              |                                                                                                                                                                                                                           |                                  |                                                                                                                                                                                                                                                                                                                                                                                                                                                                                                                                                                                                                                                                                                                                                                                                                                                                                                                                                                                                                                                                                                                                                                                                                                                                                                                                                                                                                                                                                                                                                                                                                                                                                                                                                                                                                                                                                                                                                                                                                                                                                                                                  |                                                |                      |                 |  |  |  |
| 1   |          | 3. 30                                                                                                 | арлан мэдээлэх, интернетийг мөн дээрх пластмассан далдлагчаар сүвлэнэ.                                                                                         |                              |                                                                                                                                                                                                                           |                                  |                                                                                                                                                                                                                                                                                                                                                                                                                                                                                                                                                                                                                                                                                                                                                                                                                                                                                                                                                                                                                                                                                                                                                                                                                                                                                                                                                                                                                                                                                                                                                                                                                                                                                                                                                                                                                                                                                                                                                                                                                                                                                                                                  |                                                |                      |                 |  |  |  |
| _   |          |                                                                                                       |                                                                                                                                                                |                              |                                                                                                                                                                                                                           |                                  |                                                                                                                                                                                                                                                                                                                                                                                                                                                                                                                                                                                                                                                                                                                                                                                                                                                                                                                                                                                                                                                                                                                                                                                                                                                                                                                                                                                                                                                                                                                                                                                                                                                                                                                                                                                                                                                                                                                                                                                                                                                                                                                                  |                                                |                      |                 |  |  |  |
|     | Ε        |                                                                                                       | lomyyp байрны телефоны оролтыг 1-р давхрын сууриар уян янданд сүвлэн /10x2/ хосын кабелиар о                                                                   | ролттой хийхээр төлөвлөв.    |                                                                                                                                                                                                                           |                                  |                                                                                                                                                                                                                                                                                                                                                                                                                                                                                                                                                                                                                                                                                                                                                                                                                                                                                                                                                                                                                                                                                                                                                                                                                                                                                                                                                                                                                                                                                                                                                                                                                                                                                                                                                                                                                                                                                                                                                                                                                                                                                                                                  | DO M                                           | F2 P C               |                 |  |  |  |
|     |          |                                                                                                       | 1–5-р давхрын холбооны самбарт телефоны коробка DP-ыг суурилуулна.                                                                                             |                              |                                                                                                                                                                                                                           |                                  |                                                                                                                                                                                                                                                                                                                                                                                                                                                                                                                                                                                                                                                                                                                                                                                                                                                                                                                                                                                                                                                                                                                                                                                                                                                                                                                                                                                                                                                                                                                                                                                                                                                                                                                                                                                                                                                                                                                                                                                                                                                                                                                                  | 34bat tecentra                                 | Me Xuncan            |                 |  |  |  |
| 1   |          | 1–3. 6                                                                                                | Эрөөнүүдэд угсрах телефоны розеткуудын суурийг шалнаас 0.3м-ийн түвшинд, телефакс угсрах бол                                                                   | полцоотойгоор угсарна.       |                                                                                                                                                                                                                           |                                  |                                                                                                                                                                                                                                                                                                                                                                                                                                                                                                                                                                                                                                                                                                                                                                                                                                                                                                                                                                                                                                                                                                                                                                                                                                                                                                                                                                                                                                                                                                                                                                                                                                                                                                                                                                                                                                                                                                                                                                                                                                                                                                                                  | 9-11                                           | 140                  |                 |  |  |  |
|     |          | 2_1 T                                                                                                 | Гөлөвлөж буй барилгыг галын аюулаас хамгаалах зорилгоор галын дохиоллын хүлээн авах станцыг 1                                                                  | L n dahvanm va aboout anaoud |                                                                                                                                                                                                                           |                                  |                                                                                                                                                                                                                                                                                                                                                                                                                                                                                                                                                                                                                                                                                                                                                                                                                                                                                                                                                                                                                                                                                                                                                                                                                                                                                                                                                                                                                                                                                                                                                                                                                                                                                                                                                                                                                                                                                                                                                                                                                                                                                                                                  | ОК                                             | year/                | in the second   |  |  |  |
|     |          | 2-1, 1                                                                                                | толоолож ода офилгыг галын аюулаас халгаатах зоралгоор галын оохооллын хүлээн аоах станцыг т                                                                   |                              |                                                                                                                                                                                                                           |                                  | о Засваруан<br>хеэс                                                                                                                                                                                                                                                                                                                                                                                                                                                                                                                                                                                                                                                                                                                                                                                                                                                                                                                                                                                                                                                                                                                                                                                                                                                                                                                                                                                                                                                                                                                                                                                                                                                                                                                                                                                                                                                                                                                                                                                                                                                                                                              | 02.20                                          |                      |                 |  |  |  |
|     |          | 2–2. [                                                                                                | Галын дохиоллын мэдээлэгчүүдийг таазанд байрлуулан угсрах ба угсралтыг UTP–CAT.5 маркын утс                                                                    |                              |                                                                                                                                                                                                                           | 9                                | ы хө                                                                                                                                                                                                                                                                                                                                                                                                                                                                                                                                                                                                                                                                                                                                                                                                                                                                                                                                                                                                                                                                                                                                                                                                                                                                                                                                                                                                                                                                                                                                                                                                                                                                                                                                                                                                                                                                                                                                                                                                                                                                                                                             | LXIMA                                          |                      |                 |  |  |  |
| ا ر |          |                                                                                                       | давхрын шалаар пластмассан трубанд (Ф16-ын) сүвлэн угсарна.                                                                                                    | g = -                        |                                                                                                                                                                                                                           |                                  |                                                                                                                                                                                                                                                                                                                                                                                                                                                                                                                                                                                                                                                                                                                                                                                                                                                                                                                                                                                                                                                                                                                                                                                                                                                                                                                                                                                                                                                                                                                                                                                                                                                                                                                                                                                                                                                                                                                                                                                                                                                                                                                                  | МАГ, САЙНШАНД СУМ<br>ГАР СЧРГЧЧЛИЙН БАРИ       | ΛΓΑ                  | *               |  |  |  |
|     | F        | 2-3. 「                                                                                                | Галын утааны мэдрэгчүүдийг норм дүрмийн дагуу зохих газруудад угсрахаар төлөвлөв.                                                                              |                              |                                                                                                                                                                                                                           | 300РИЙН                          | АШУҮИС-ИЙН САЛБАР СУРГУУЛИЙН БАРИЛГА<br>Н ДАВХРЫН БАЙГУУЛАЛТ /А, Б блок/ Ye wam                                                                                                                                                                                                                                                                                                                                                                                                                                                                                                                                                                                                                                                                                                                                                                                                                                                                                                                                                                                                                                                                                                                                                                                                                                                                                                                                                                                                                                                                                                                                                                                                                                                                                                                                                                                                                                                                                                                                                                                                                                                  |                                                |                      |                 |  |  |  |
| ,   |          | 2-4. l                                                                                                | Шатны хонгил, заалнуудад галын гар дохиологчийг хананд угсрахаар төлөвлөв.                                                                                     |                              | តែ"                                                                                                                                                                                                                       | Инженер ШШШ                      | 1.4имгээ                                                                                                                                                                                                                                                                                                                                                                                                                                                                                                                                                                                                                                                                                                                                                                                                                                                                                                                                                                                                                                                                                                                                                                                                                                                                                                                                                                                                                                                                                                                                                                                                                                                                                                                                                                                                                                                                                                                                                                                                                                                                                                                         | ЕГ шифр:                                       | Масштаδ              | Огноо           |  |  |  |
|     |          |                                                                                                       |                                                                                                                                                                |                              |                                                                                                                                                                                                                           | Гүйцэтгэсэн Сост                 | Б.Батмвнх                                                                                                                                                                                                                                                                                                                                                                                                                                                                                                                                                                                                                                                                                                                                                                                                                                                                                                                                                                                                                                                                                                                                                                                                                                                                                                                                                                                                                                                                                                                                                                                                                                                                                                                                                                                                                                                                                                                                                                                                                                                                                                                        | 06/23<br>ТГ шифр:                              | Зургийн дугаар       | 2023<br>Хуудас: |  |  |  |
|     | _        |                                                                                                       |                                                                                                                                                                |                              | БАРИЛГЫН ЗУРАГ ТӨСЛИЙН<br>"ТГТ"XXK                                                                                                                                                                                        | Шалгасан ИШШИ                    | Л.Чимгээ                                                                                                                                                                                                                                                                                                                                                                                                                                                                                                                                                                                                                                                                                                                                                                                                                                                                                                                                                                                                                                                                                                                                                                                                                                                                                                                                                                                                                                                                                                                                                                                                                                                                                                                                                                                                                                                                                                                                                                                                                                                                                                                         | Ι, ωυψρ                                        | ХД-1                 | 10              |  |  |  |
|     |          |                                                                                                       | 1 2 3                                                                                                                                                          | 4                            | 5                                                                                                                                                                                                                         | 6                                |                                                                                                                                                                                                                                                                                                                                                                                                                                                                                                                                                                                                                                                                                                                                                                                                                                                                                                                                                                                                                                                                                                                                                                                                                                                                                                                                                                                                                                                                                                                                                                                                                                                                                                                                                                                                                                                                                                                                                                                                                                                                                                                                  | 7                                              |                      | 8 A3            |  |  |  |