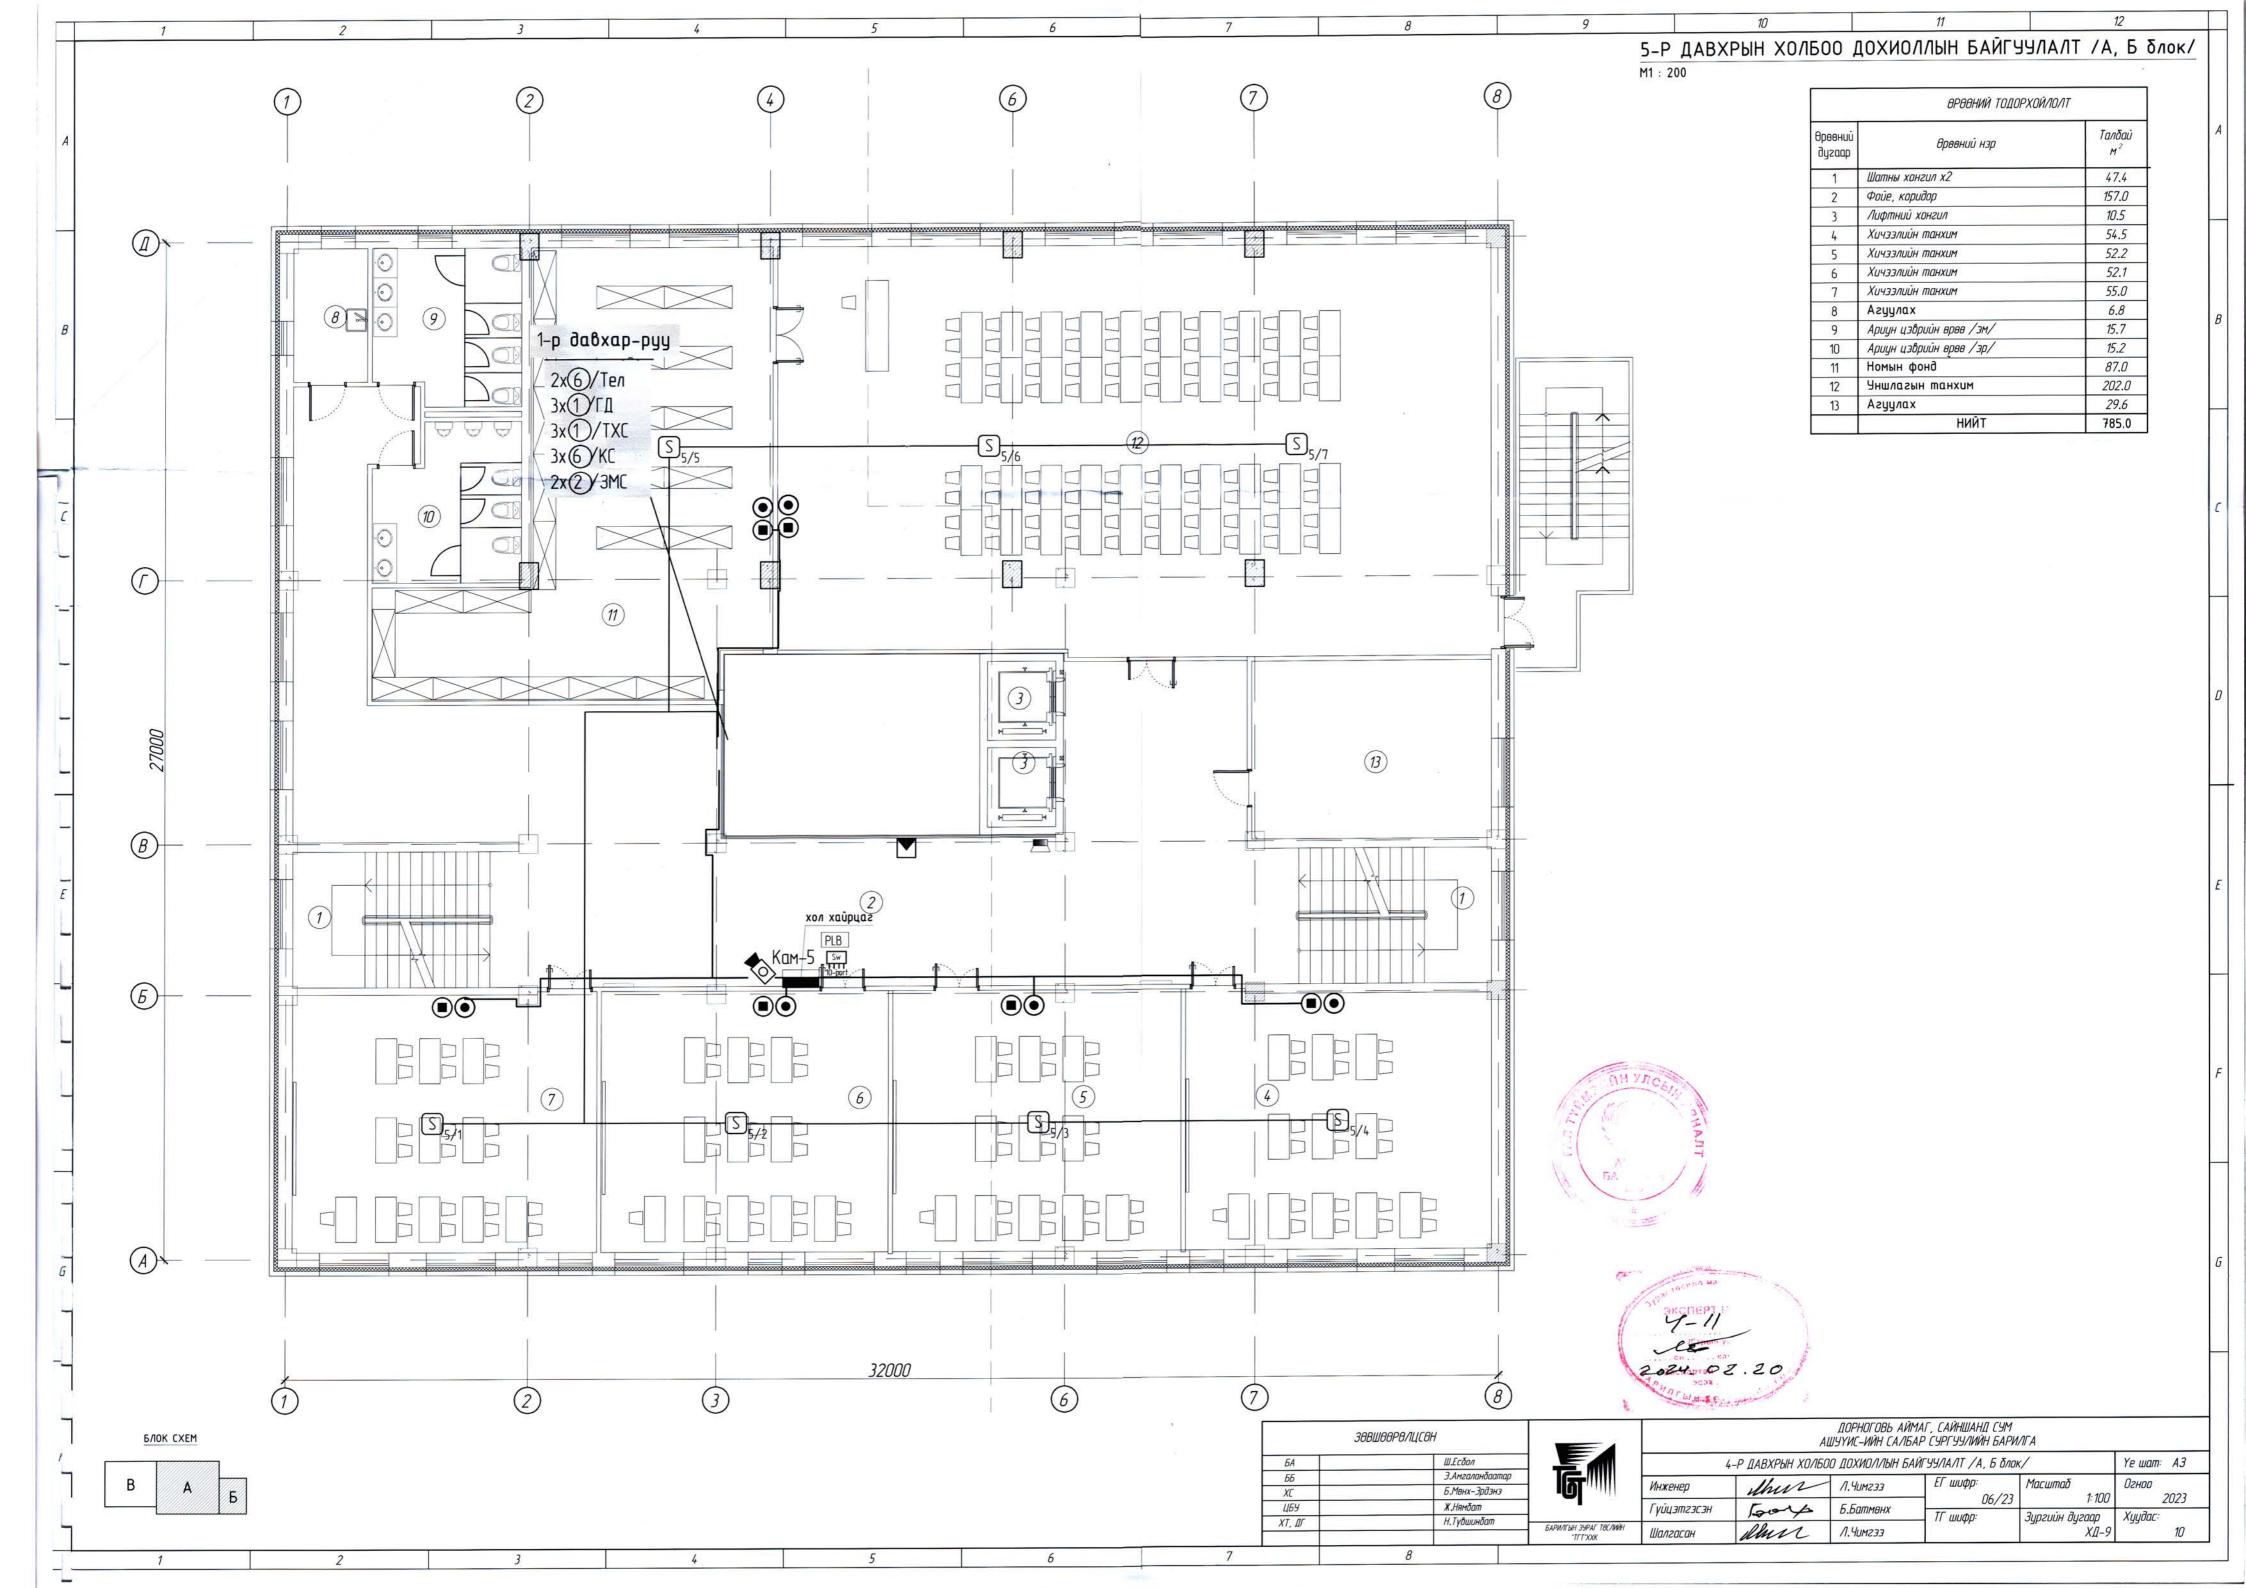

|     | - 1      |                                                                                                       | 1 2 3                                                                                                                                                          | 4                            | 5                                                                                                                                                                                                                         | 6                                |                                                                                                                                                                                                                                                                                                                                                                                                                                                                                                                                                                                                                                                                                                                                                                                                                                                                                                                                                                                                                                                                                                                                                                                                                                                                                                                                                                                                                                                                                                                                                                                                                                                                                                                                                                                                                                                                                                                                                                                                                                                                                                                                  | 7                                              |                      | 3               |  |  |  |
|-----|----------|-------------------------------------------------------------------------------------------------------|----------------------------------------------------------------------------------------------------------------------------------------------------------------|------------------------------|---------------------------------------------------------------------------------------------------------------------------------------------------------------------------------------------------------------------------|----------------------------------|----------------------------------------------------------------------------------------------------------------------------------------------------------------------------------------------------------------------------------------------------------------------------------------------------------------------------------------------------------------------------------------------------------------------------------------------------------------------------------------------------------------------------------------------------------------------------------------------------------------------------------------------------------------------------------------------------------------------------------------------------------------------------------------------------------------------------------------------------------------------------------------------------------------------------------------------------------------------------------------------------------------------------------------------------------------------------------------------------------------------------------------------------------------------------------------------------------------------------------------------------------------------------------------------------------------------------------------------------------------------------------------------------------------------------------------------------------------------------------------------------------------------------------------------------------------------------------------------------------------------------------------------------------------------------------------------------------------------------------------------------------------------------------------------------------------------------------------------------------------------------------------------------------------------------------------------------------------------------------------------------------------------------------------------------------------------------------------------------------------------------------|------------------------------------------------|----------------------|-----------------|--|--|--|
|     |          |                                                                                                       | ЗУРГИЙН БҮРДЭЛ                                                                                                                                                 |                              |                                                                                                                                                                                                                           |                                  |                                                                                                                                                                                                                                                                                                                                                                                                                                                                                                                                                                                                                                                                                                                                                                                                                                                                                                                                                                                                                                                                                                                                                                                                                                                                                                                                                                                                                                                                                                                                                                                                                                                                                                                                                                                                                                                                                                                                                                                                                                                                                                                                  |                                                |                      |                 |  |  |  |
| 1   | A        | Хуудасны<br>марк                                                                                      | Зургийн нэр                                                                                                                                                    | Хуудас                       | 3. Зарлан мэдээлэх систем<br>3–1. Зарлан мэдээлэх системийн оролтыг эогсуурт шугамаас ПР–660 хэлбэрийн утсаар хийнэ.                                                                                                      |                                  |                                                                                                                                                                                                                                                                                                                                                                                                                                                                                                                                                                                                                                                                                                                                                                                                                                                                                                                                                                                                                                                                                                                                                                                                                                                                                                                                                                                                                                                                                                                                                                                                                                                                                                                                                                                                                                                                                                                                                                                                                                                                                                                                  |                                                |                      |                 |  |  |  |
|     |          | ХД-1 Холбоо дохиоллын зургийн бүрдэл. Тайлбар  ХД-2 Материалын түүвэр – 1  ХД-3 Материалын түүвэр – 2 |                                                                                                                                                                |                              | 3-1. Зарлан мэдээлэх системийн оролтыг зогсуурт шугамаас ПР-ььо хэлоэрийн утсаар хийнэ.<br>3-2. Зарлан мэдээлэх системийг холбооны өрөөндэх нам үелэлэлийн өсгөгчөөр ангиуд болон бусад өрөөнүүдэд байрлах чанга яригчаар |                                  |                                                                                                                                                                                                                                                                                                                                                                                                                                                                                                                                                                                                                                                                                                                                                                                                                                                                                                                                                                                                                                                                                                                                                                                                                                                                                                                                                                                                                                                                                                                                                                                                                                                                                                                                                                                                                                                                                                                                                                                                                                                                                                                                  |                                                |                      |                 |  |  |  |
| 1   | r        |                                                                                                       |                                                                                                                                                                |                              |                                                                                                                                                                                                                           | ээллийг өгнө. Чанга яригч спикер |                                                                                                                                                                                                                                                                                                                                                                                                                                                                                                                                                                                                                                                                                                                                                                                                                                                                                                                                                                                                                                                                                                                                                                                                                                                                                                                                                                                                                                                                                                                                                                                                                                                                                                                                                                                                                                                                                                                                                                                                                                                                                                                                  |                                                |                      |                 |  |  |  |
|     | ╁        |                                                                                                       |                                                                                                                                                                |                              | 3-3. Салаалах хайрцаг гэмтэл                                                                                                                                                                                              | хязаарлагчийг бэлтгэсэн нүх хай  | рцаганд байрлуулна.                                                                                                                                                                                                                                                                                                                                                                                                                                                                                                                                                                                                                                                                                                                                                                                                                                                                                                                                                                                                                                                                                                                                                                                                                                                                                                                                                                                                                                                                                                                                                                                                                                                                                                                                                                                                                                                                                                                                                                                                                                                                                                              |                                                |                      |                 |  |  |  |
| 1   | ŀ        | ХД-4                                                                                                  | Угсралтын бүдүүвч                                                                                                                                              |                              | 4. Кабелийн телевиз                                                                                                                                                                                                       |                                  |                                                                                                                                                                                                                                                                                                                                                                                                                                                                                                                                                                                                                                                                                                                                                                                                                                                                                                                                                                                                                                                                                                                                                                                                                                                                                                                                                                                                                                                                                                                                                                                                                                                                                                                                                                                                                                                                                                                                                                                                                                                                                                                                  |                                                |                      |                 |  |  |  |
|     | ŀ        |                                                                                                       |                                                                                                                                                                |                              |                                                                                                                                                                                                                           | с оролттой хийх бөгөөд давхар б  | олгонд КаТВ-ын салі                                                                                                                                                                                                                                                                                                                                                                                                                                                                                                                                                                                                                                                                                                                                                                                                                                                                                                                                                                                                                                                                                                                                                                                                                                                                                                                                                                                                                                                                                                                                                                                                                                                                                                                                                                                                                                                                                                                                                                                                                                                                                                              | барлах хайрцгаас КАТ                           | 3 байрлах корридор ( | iyy 7cu         |  |  |  |
| 1   | ,        | ХД-5                                                                                                  | Зоорийн холбоо дохиоллын байгуулалт                                                                                                                            |                              | маркийн кабелиар хоболт хийн:<br>5. Компютерын сүлжээ,                                                                                                                                                                    |                                  |                                                                                                                                                                                                                                                                                                                                                                                                                                                                                                                                                                                                                                                                                                                                                                                                                                                                                                                                                                                                                                                                                                                                                                                                                                                                                                                                                                                                                                                                                                                                                                                                                                                                                                                                                                                                                                                                                                                                                                                                                                                                                                                                  |                                                |                      |                 |  |  |  |
| _   | <i>B</i> | ХД-6                                                                                                  | 1-р давхрын холбоо дохиоллын байгуулалт                                                                                                                        |                              |                                                                                                                                                                                                                           | сүлжээг хийхдээ гаднаас оптик к  | ибель бухий оролтоо!<br>Потрання в проделения потрання потр | э хийх бөгөөд оптик І                          | -DF төгсгөлийн       |                 |  |  |  |
| 1   |          | ХД-7                                                                                                  | 2-р давхрын холбоо дохиоллын байгуулалт                                                                                                                        |                              |                                                                                                                                                                                                                           | ıxuū сүлжээний свичээр /switch/  |                                                                                                                                                                                                                                                                                                                                                                                                                                                                                                                                                                                                                                                                                                                                                                                                                                                                                                                                                                                                                                                                                                                                                                                                                                                                                                                                                                                                                                                                                                                                                                                                                                                                                                                                                                                                                                                                                                                                                                                                                                                                                                                                  |                                                |                      | н               |  |  |  |
| _   |          | 8-ДХ                                                                                                  | 3-р давхрын холбоо дохиоллын байгуулалт                                                                                                                        |                              | өрөөнүүдийн интернетийн хэрэ                                                                                                                                                                                              | гцээг хангана.                   |                                                                                                                                                                                                                                                                                                                                                                                                                                                                                                                                                                                                                                                                                                                                                                                                                                                                                                                                                                                                                                                                                                                                                                                                                                                                                                                                                                                                                                                                                                                                                                                                                                                                                                                                                                                                                                                                                                                                                                                                                                                                                                                                  |                                                |                      |                 |  |  |  |
|     |          | ХД-9                                                                                                  | 4-р давхрын холбоо дохиоллын байгуулалт                                                                                                                        |                              | 5-2. 1-р давхрын холбооны өрөг                                                                                                                                                                                            | энд 42U маягийн ракыг шалан дээ  | о шоноѕиох дөѕөөд ш                                                                                                                                                                                                                                                                                                                                                                                                                                                                                                                                                                                                                                                                                                                                                                                                                                                                                                                                                                                                                                                                                                                                                                                                                                                                                                                                                                                                                                                                                                                                                                                                                                                                                                                                                                                                                                                                                                                                                                                                                                                                                                              | ус раканд интэрнэт б                           | олон телехяналтын    |                 |  |  |  |
|     |          | ХД-10                                                                                                 | 5-р давхрын холбоо дохиоллын байгуулалт                                                                                                                        |                              |                                                                                                                                                                                                                           | дэд хадгалах стораж төхөөрөмж,   |                                                                                                                                                                                                                                                                                                                                                                                                                                                                                                                                                                                                                                                                                                                                                                                                                                                                                                                                                                                                                                                                                                                                                                                                                                                                                                                                                                                                                                                                                                                                                                                                                                                                                                                                                                                                                                                                                                                                                                                                                                                                                                                                  |                                                |                      |                 |  |  |  |
| 1   |          |                                                                                                       |                                                                                                                                                                | ,                            |                                                                                                                                                                                                                           | рөмжүүдийн ракнуудийг шалнаас    | Эээш 2м өндөрт байр                                                                                                                                                                                                                                                                                                                                                                                                                                                                                                                                                                                                                                                                                                                                                                                                                                                                                                                                                                                                                                                                                                                                                                                                                                                                                                                                                                                                                                                                                                                                                                                                                                                                                                                                                                                                                                                                                                                                                                                                                                                                                                              | лууна. Тус раканд ког                          | пьютерийн сүлжээ б   | JUOH            |  |  |  |
| _   |          |                                                                                                       | ТАЙЛБАР                                                                                                                                                        |                              | теле хяналтын систеийн бүх п                                                                                                                                                                                              | ахварамжүүиийг шиниглини.        |                                                                                                                                                                                                                                                                                                                                                                                                                                                                                                                                                                                                                                                                                                                                                                                                                                                                                                                                                                                                                                                                                                                                                                                                                                                                                                                                                                                                                                                                                                                                                                                                                                                                                                                                                                                                                                                                                                                                                                                                                                                                                                                                  |                                                |                      |                 |  |  |  |
|     |          |                                                                                                       |                                                                                                                                                                |                              | 6.Теле хяналтын систе                                                                                                                                                                                                     | M                                |                                                                                                                                                                                                                                                                                                                                                                                                                                                                                                                                                                                                                                                                                                                                                                                                                                                                                                                                                                                                                                                                                                                                                                                                                                                                                                                                                                                                                                                                                                                                                                                                                                                                                                                                                                                                                                                                                                                                                                                                                                                                                                                                  |                                                |                      |                 |  |  |  |
| _   |          |                                                                                                       |                                                                                                                                                                |                              | 6-1. Теле хяналтын системийг                                                                                                                                                                                              | сургуулийн үүд, корридор, шатнь  | талбайд төлөвлөж                                                                                                                                                                                                                                                                                                                                                                                                                                                                                                                                                                                                                                                                                                                                                                                                                                                                                                                                                                                                                                                                                                                                                                                                                                                                                                                                                                                                                                                                                                                                                                                                                                                                                                                                                                                                                                                                                                                                                                                                                                                                                                                 | эгсөн да холдоонн өрө                          | энөөс хянана. Гадна  |                 |  |  |  |
| +   | 4        |                                                                                                       | г барилгын архитектур төлөвлөлт, байгуулалтын зураг                                                                                                            |                              | тоноглох бүрхүүлтэй, дотор с                                                                                                                                                                                              | уурилуулах эргэх төхөөрөмжтэй    | сүлжээний камер ашс                                                                                                                                                                                                                                                                                                                                                                                                                                                                                                                                                                                                                                                                                                                                                                                                                                                                                                                                                                                                                                                                                                                                                                                                                                                                                                                                                                                                                                                                                                                                                                                                                                                                                                                                                                                                                                                                                                                                                                                                                                                                                                              | глаж байгаа бөгөөд э                           | дгээр камерууд IP сү | лжээнд          |  |  |  |
| _   |          |                                                                                                       | арилга байгууламжийн мэдээлэл, холбоо, дохиоллын ажлын зураг боловсруулах. Ерөнхий шаардлага 1                                                                 | MNS 6586:2016                | суурилагдасан болно.                                                                                                                                                                                                      |                                  |                                                                                                                                                                                                                                                                                                                                                                                                                                                                                                                                                                                                                                                                                                                                                                                                                                                                                                                                                                                                                                                                                                                                                                                                                                                                                                                                                                                                                                                                                                                                                                                                                                                                                                                                                                                                                                                                                                                                                                                                                                                                                                                                  |                                                |                      |                 |  |  |  |
|     |          |                                                                                                       | lэд бүтцийн хөгжлийн сайдын 1995 оны 5-р сарын 10-ны өдрийн 127 тоот тушаал.<br>Сарилгын дотор холбоо, дохиоллын сувагчлал ба кабелийн угсралт MNS 5471 : 2005 |                              | III. Онцгой нөхцө                                                                                                                                                                                                         | Л                                |                                                                                                                                                                                                                                                                                                                                                                                                                                                                                                                                                                                                                                                                                                                                                                                                                                                                                                                                                                                                                                                                                                                                                                                                                                                                                                                                                                                                                                                                                                                                                                                                                                                                                                                                                                                                                                                                                                                                                                                                                                                                                                                                  |                                                |                      |                 |  |  |  |
|     |          |                                                                                                       | арилгын зураг. Мэдээлэл, холбоо, дохиоллын тоног төхөөрөмжийн тэмдэглэгээ MNS 5532 : 2016                                                                      |                              |                                                                                                                                                                                                                           | іооны техник аюулгүйн дүрэм зааl |                                                                                                                                                                                                                                                                                                                                                                                                                                                                                                                                                                                                                                                                                                                                                                                                                                                                                                                                                                                                                                                                                                                                                                                                                                                                                                                                                                                                                                                                                                                                                                                                                                                                                                                                                                                                                                                                                                                                                                                                                                                                                                                                  |                                                |                      |                 |  |  |  |
| ן ו | D        |                                                                                                       | арилга,байгууламжийн гал унтраах автомат төхөөрөмж, дохиоллын хэрэгсэл БНбД 21-04-05                                                                           |                              |                                                                                                                                                                                                                           | өхөөрөмжийг аюулгүй байдлаар аи  |                                                                                                                                                                                                                                                                                                                                                                                                                                                                                                                                                                                                                                                                                                                                                                                                                                                                                                                                                                                                                                                                                                                                                                                                                                                                                                                                                                                                                                                                                                                                                                                                                                                                                                                                                                                                                                                                                                                                                                                                                                                                                                                                  | луд апиарат хэрэгслиг<br>Элд апиарат хэрэгслиг | ін пх дп6пп5 ѕазарді | улга            |  |  |  |
|     |          | , 5, 5                                                                                                | II. Зурагт тусгагдсан үндсэн шийдэл                                                                                                                            |                              | бухий хүрээнд холбож өгнө. Га                                                                                                                                                                                             | вардуулгын эсэргүүцэл 4.0 омоос  | хэтрэхгүй байна.                                                                                                                                                                                                                                                                                                                                                                                                                                                                                                                                                                                                                                                                                                                                                                                                                                                                                                                                                                                                                                                                                                                                                                                                                                                                                                                                                                                                                                                                                                                                                                                                                                                                                                                                                                                                                                                                                                                                                                                                                                                                                                                 |                                                |                      |                 |  |  |  |
|     |          | 1. X                                                                                                  | отын телефоныг шаланд пластмассан хоолойд сүвлэн татахаар төлөвлөв.                                                                                            |                              |                                                                                                                                                                                                                           |                                  |                                                                                                                                                                                                                                                                                                                                                                                                                                                                                                                                                                                                                                                                                                                                                                                                                                                                                                                                                                                                                                                                                                                                                                                                                                                                                                                                                                                                                                                                                                                                                                                                                                                                                                                                                                                                                                                                                                                                                                                                                                                                                                                                  |                                                |                      |                 |  |  |  |
| J   | $\dashv$ | 2. Xs                                                                                                 | яналтын камеруудын шугамыг ханаар пластмасан далдлагчид сүвлэж татна.                                                                                          |                              |                                                                                                                                                                                                                           |                                  |                                                                                                                                                                                                                                                                                                                                                                                                                                                                                                                                                                                                                                                                                                                                                                                                                                                                                                                                                                                                                                                                                                                                                                                                                                                                                                                                                                                                                                                                                                                                                                                                                                                                                                                                                                                                                                                                                                                                                                                                                                                                                                                                  |                                                |                      |                 |  |  |  |
| 1   |          | 3. 30                                                                                                 | арлан мэдээлэх, интернетийг мөн дээрх пластмассан далдлагчаар сүвлэнэ.                                                                                         |                              |                                                                                                                                                                                                                           |                                  |                                                                                                                                                                                                                                                                                                                                                                                                                                                                                                                                                                                                                                                                                                                                                                                                                                                                                                                                                                                                                                                                                                                                                                                                                                                                                                                                                                                                                                                                                                                                                                                                                                                                                                                                                                                                                                                                                                                                                                                                                                                                                                                                  |                                                |                      |                 |  |  |  |
| _   |          |                                                                                                       |                                                                                                                                                                |                              |                                                                                                                                                                                                                           |                                  |                                                                                                                                                                                                                                                                                                                                                                                                                                                                                                                                                                                                                                                                                                                                                                                                                                                                                                                                                                                                                                                                                                                                                                                                                                                                                                                                                                                                                                                                                                                                                                                                                                                                                                                                                                                                                                                                                                                                                                                                                                                                                                                                  |                                                |                      |                 |  |  |  |
|     | Ε        |                                                                                                       | lomyyp байрны телефоны оролтыг 1-р давхрын сууриар уян янданд сүвлэн /10x2/ хосын кабелиар о                                                                   | ролттой хийхээр төлөвлөв.    |                                                                                                                                                                                                                           |                                  |                                                                                                                                                                                                                                                                                                                                                                                                                                                                                                                                                                                                                                                                                                                                                                                                                                                                                                                                                                                                                                                                                                                                                                                                                                                                                                                                                                                                                                                                                                                                                                                                                                                                                                                                                                                                                                                                                                                                                                                                                                                                                                                                  | DO M                                           | F2 P C               |                 |  |  |  |
|     |          |                                                                                                       | 1–5-р давхрын холбооны самбарт телефоны коробка DP-ыг суурилуулна.                                                                                             |                              |                                                                                                                                                                                                                           |                                  |                                                                                                                                                                                                                                                                                                                                                                                                                                                                                                                                                                                                                                                                                                                                                                                                                                                                                                                                                                                                                                                                                                                                                                                                                                                                                                                                                                                                                                                                                                                                                                                                                                                                                                                                                                                                                                                                                                                                                                                                                                                                                                                                  | 34bat tecentra                                 | Me Xuncan            |                 |  |  |  |
| 1   |          | 1–3. 6                                                                                                | Эрөөнүүдэд угсрах телефоны розеткуудын суурийг шалнаас 0.3м-ийн түвшинд, телефакс угсрах бол                                                                   | полцоотойгоор угсарна.       |                                                                                                                                                                                                                           |                                  |                                                                                                                                                                                                                                                                                                                                                                                                                                                                                                                                                                                                                                                                                                                                                                                                                                                                                                                                                                                                                                                                                                                                                                                                                                                                                                                                                                                                                                                                                                                                                                                                                                                                                                                                                                                                                                                                                                                                                                                                                                                                                                                                  | 9-11                                           | 140                  |                 |  |  |  |
|     |          | 2_1 T                                                                                                 | Гөлөвлөж буй барилгыг галын аюулаас хамгаалах зорилгоор галын дохиоллын хүлээн авах станцыг 1                                                                  | L n dahvanm va aboout anaoud |                                                                                                                                                                                                                           |                                  |                                                                                                                                                                                                                                                                                                                                                                                                                                                                                                                                                                                                                                                                                                                                                                                                                                                                                                                                                                                                                                                                                                                                                                                                                                                                                                                                                                                                                                                                                                                                                                                                                                                                                                                                                                                                                                                                                                                                                                                                                                                                                                                                  | ОК                                             | year/                | in the second   |  |  |  |
|     |          | 2-1, 1                                                                                                | толоолож ода офилгыг галын аюулаас халгаатах зоралгоор галын оохооллын хүлээн аоах станцыг т                                                                   |                              |                                                                                                                                                                                                                           |                                  | о Засваруан<br>хеэс                                                                                                                                                                                                                                                                                                                                                                                                                                                                                                                                                                                                                                                                                                                                                                                                                                                                                                                                                                                                                                                                                                                                                                                                                                                                                                                                                                                                                                                                                                                                                                                                                                                                                                                                                                                                                                                                                                                                                                                                                                                                                                              | 02.20                                          |                      |                 |  |  |  |
|     |          | 2–2. [                                                                                                | Галын дохиоллын мэдээлэгчүүдийг таазанд байрлуулан угсрах ба угсралтыг UTP–CAT.5 маркын утс                                                                    |                              |                                                                                                                                                                                                                           | 9                                | ы хө                                                                                                                                                                                                                                                                                                                                                                                                                                                                                                                                                                                                                                                                                                                                                                                                                                                                                                                                                                                                                                                                                                                                                                                                                                                                                                                                                                                                                                                                                                                                                                                                                                                                                                                                                                                                                                                                                                                                                                                                                                                                                                                             | LXIMA                                          |                      |                 |  |  |  |
| ا ر |          |                                                                                                       | давхрын шалаар пластмассан трубанд (Ф16-ын) сүвлэн угсарна.                                                                                                    | g = -                        |                                                                                                                                                                                                                           |                                  |                                                                                                                                                                                                                                                                                                                                                                                                                                                                                                                                                                                                                                                                                                                                                                                                                                                                                                                                                                                                                                                                                                                                                                                                                                                                                                                                                                                                                                                                                                                                                                                                                                                                                                                                                                                                                                                                                                                                                                                                                                                                                                                                  | МАГ, САЙНШАНД СУМ<br>ГАР СЧРГЧЧЛИЙН БАРИ       | ΛΓΑ                  | *               |  |  |  |
|     | F        | 2-3. 「                                                                                                | Галын утааны мэдрэгчүүдийг норм дүрмийн дагуу зохих газруудад угсрахаар төлөвлөв.                                                                              |                              |                                                                                                                                                                                                                           | 300РИЙН                          | АШУҮИС-ИЙН САЛБАР СУРГУУЛИЙН БАРИЛГА<br>Н ДАВХРЫН БАЙГУУЛАЛТ /А, Б блок/ Ye wam                                                                                                                                                                                                                                                                                                                                                                                                                                                                                                                                                                                                                                                                                                                                                                                                                                                                                                                                                                                                                                                                                                                                                                                                                                                                                                                                                                                                                                                                                                                                                                                                                                                                                                                                                                                                                                                                                                                                                                                                                                                  |                                                |                      |                 |  |  |  |
| ,   |          | 2-4. l                                                                                                | Шатны хонгил, заалнуудад галын гар дохиологчийг хананд угсрахаар төлөвлөв.                                                                                     |                              | តែ"                                                                                                                                                                                                                       | Инженер ШШШ                      | 1.4имгээ                                                                                                                                                                                                                                                                                                                                                                                                                                                                                                                                                                                                                                                                                                                                                                                                                                                                                                                                                                                                                                                                                                                                                                                                                                                                                                                                                                                                                                                                                                                                                                                                                                                                                                                                                                                                                                                                                                                                                                                                                                                                                                                         | ЕГ шифр:                                       | Масштаδ              | Огноо           |  |  |  |
|     |          |                                                                                                       |                                                                                                                                                                |                              |                                                                                                                                                                                                                           | Гүйцэтгэсэн Сост                 | Б.Батмвнх                                                                                                                                                                                                                                                                                                                                                                                                                                                                                                                                                                                                                                                                                                                                                                                                                                                                                                                                                                                                                                                                                                                                                                                                                                                                                                                                                                                                                                                                                                                                                                                                                                                                                                                                                                                                                                                                                                                                                                                                                                                                                                                        | 06/23<br>ТГ шифр:                              | Зургийн дугаар       | 2023<br>Хуудас: |  |  |  |
|     | _        |                                                                                                       |                                                                                                                                                                |                              | БАРИЛГЫН ЗУРАГ ТӨСЛИЙН<br>"ТГТ"XXK                                                                                                                                                                                        | Шалгасан ИШШИ                    | Л.Чимгээ                                                                                                                                                                                                                                                                                                                                                                                                                                                                                                                                                                                                                                                                                                                                                                                                                                                                                                                                                                                                                                                                                                                                                                                                                                                                                                                                                                                                                                                                                                                                                                                                                                                                                                                                                                                                                                                                                                                                                                                                                                                                                                                         | Ι, ωυψρ                                        | ХД-1                 | 10              |  |  |  |
|     |          |                                                                                                       | 1 2 3                                                                                                                                                          | 4                            | 5                                                                                                                                                                                                                         | 6                                |                                                                                                                                                                                                                                                                                                                                                                                                                                                                                                                                                                                                                                                                                                                                                                                                                                                                                                                                                                                                                                                                                                                                                                                                                                                                                                                                                                                                                                                                                                                                                                                                                                                                                                                                                                                                                                                                                                                                                                                                                                                                                                                                  | 7                                              |                      | 8 A3            |  |  |  |