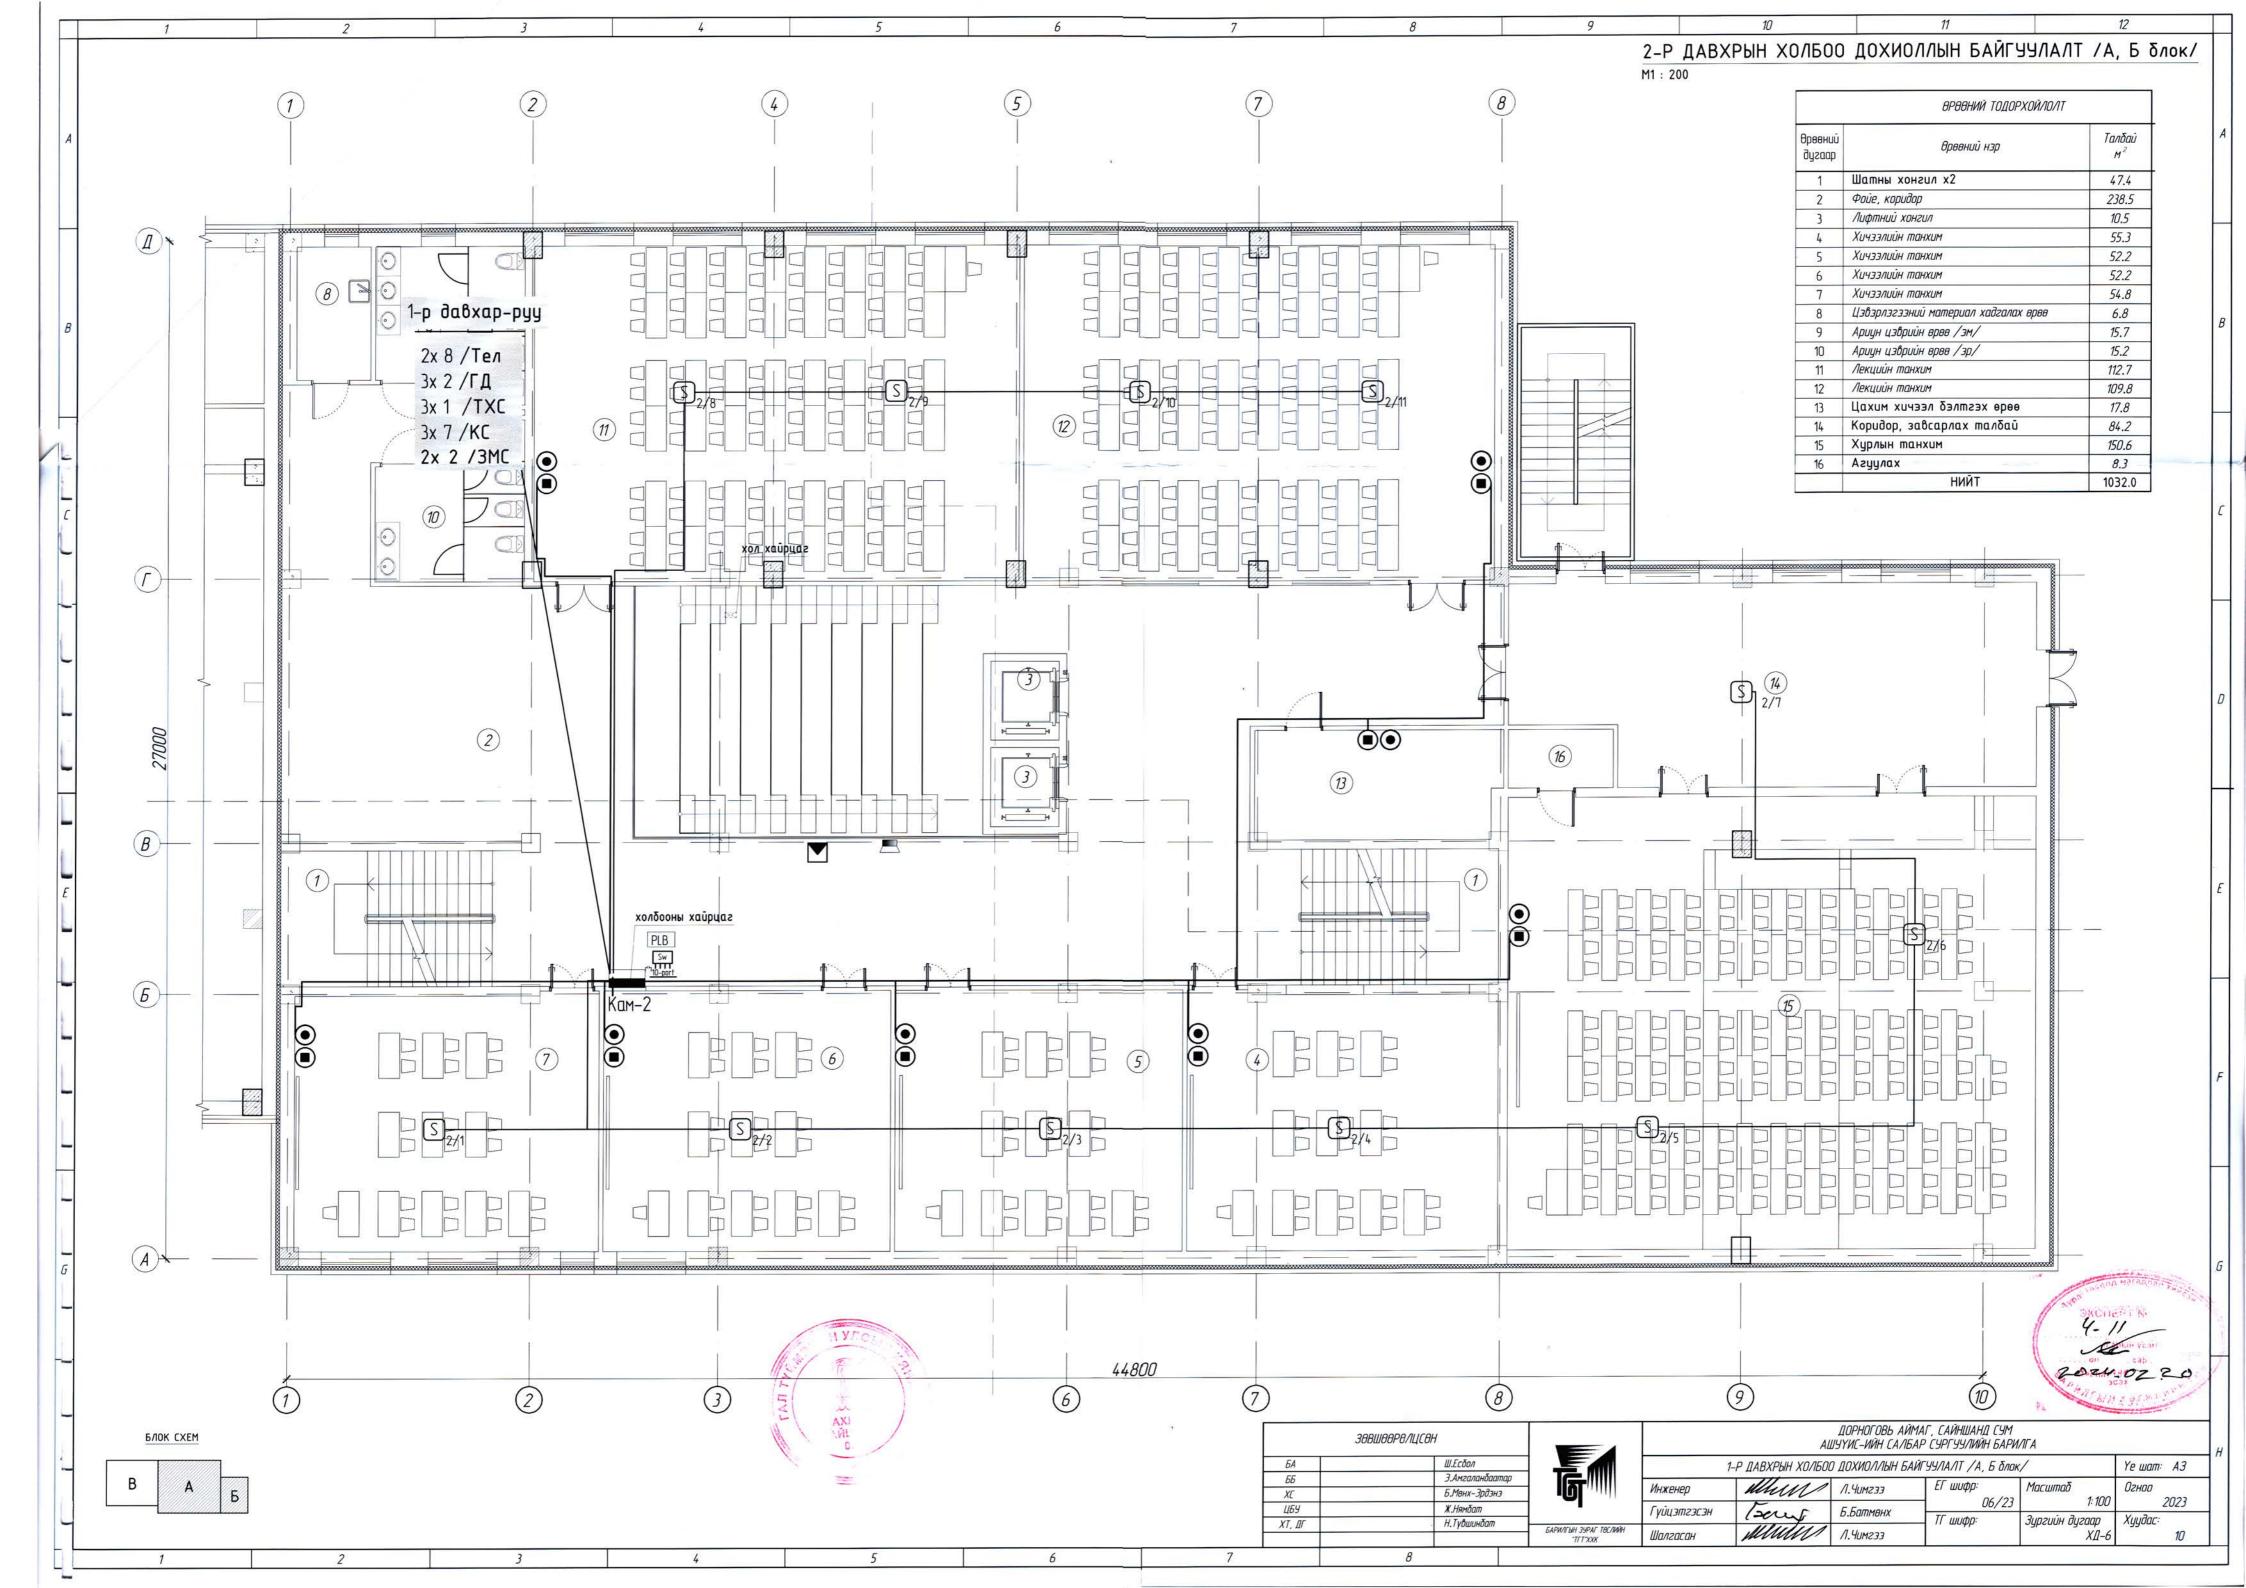

|     | - 1      |                                                                                                       | 1 2 3                                                                                                                                                          | 4                            | 5                                                                                                                                                                                                                         | 6                                |                                                                                                                                                                                                                                                                                                                                                                                                                                                                                                                                                                                                                                                                                                                                                                                                                                                                                                                                                                                                                                                                                                                                                                                                                                                                                                                                                                                                                                                                                                                                                                                                                                                                                                                                                                                                                                                                                                                                                                                                                                                                                                                                  | 7                                              |                      | 3               |  |  |  |
|-----|----------|-------------------------------------------------------------------------------------------------------|----------------------------------------------------------------------------------------------------------------------------------------------------------------|------------------------------|---------------------------------------------------------------------------------------------------------------------------------------------------------------------------------------------------------------------------|----------------------------------|----------------------------------------------------------------------------------------------------------------------------------------------------------------------------------------------------------------------------------------------------------------------------------------------------------------------------------------------------------------------------------------------------------------------------------------------------------------------------------------------------------------------------------------------------------------------------------------------------------------------------------------------------------------------------------------------------------------------------------------------------------------------------------------------------------------------------------------------------------------------------------------------------------------------------------------------------------------------------------------------------------------------------------------------------------------------------------------------------------------------------------------------------------------------------------------------------------------------------------------------------------------------------------------------------------------------------------------------------------------------------------------------------------------------------------------------------------------------------------------------------------------------------------------------------------------------------------------------------------------------------------------------------------------------------------------------------------------------------------------------------------------------------------------------------------------------------------------------------------------------------------------------------------------------------------------------------------------------------------------------------------------------------------------------------------------------------------------------------------------------------------|------------------------------------------------|----------------------|-----------------|--|--|--|
|     |          |                                                                                                       | ЗУРГИЙН БҮРДЭЛ                                                                                                                                                 |                              |                                                                                                                                                                                                                           |                                  |                                                                                                                                                                                                                                                                                                                                                                                                                                                                                                                                                                                                                                                                                                                                                                                                                                                                                                                                                                                                                                                                                                                                                                                                                                                                                                                                                                                                                                                                                                                                                                                                                                                                                                                                                                                                                                                                                                                                                                                                                                                                                                                                  |                                                |                      |                 |  |  |  |
| 1   | A        | Хуудасны<br>марк                                                                                      | Зургийн нэр                                                                                                                                                    | Хуудас                       | 3. Зарлан мэдээлэх систем<br>3–1. Зарлан мэдээлэх системийн оролтыг эогсуурт шугамаас ПР–660 хэлбэрийн утсаар хийнэ.                                                                                                      |                                  |                                                                                                                                                                                                                                                                                                                                                                                                                                                                                                                                                                                                                                                                                                                                                                                                                                                                                                                                                                                                                                                                                                                                                                                                                                                                                                                                                                                                                                                                                                                                                                                                                                                                                                                                                                                                                                                                                                                                                                                                                                                                                                                                  |                                                |                      |                 |  |  |  |
|     |          | ХД-1 Холбоо дохиоллын зургийн бүрдэл. Тайлбар  ХД-2 Материалын түүвэр – 1  ХД-3 Материалын түүвэр – 2 |                                                                                                                                                                |                              | 3-1. Зарлан мэдээлэх системийн оролтыг зогсуурт шугамаас ПР-ььо хэлоэрийн утсаар хийнэ.<br>3-2. Зарлан мэдээлэх системийг холбооны өрөөндэх нам үелэлэлийн өсгөгчөөр ангиуд болон бусад өрөөнүүдэд байрлах чанга яригчаар |                                  |                                                                                                                                                                                                                                                                                                                                                                                                                                                                                                                                                                                                                                                                                                                                                                                                                                                                                                                                                                                                                                                                                                                                                                                                                                                                                                                                                                                                                                                                                                                                                                                                                                                                                                                                                                                                                                                                                                                                                                                                                                                                                                                                  |                                                |                      |                 |  |  |  |
| 1   | r        |                                                                                                       |                                                                                                                                                                |                              |                                                                                                                                                                                                                           | ээллийг өгнө. Чанга яригч спикер |                                                                                                                                                                                                                                                                                                                                                                                                                                                                                                                                                                                                                                                                                                                                                                                                                                                                                                                                                                                                                                                                                                                                                                                                                                                                                                                                                                                                                                                                                                                                                                                                                                                                                                                                                                                                                                                                                                                                                                                                                                                                                                                                  |                                                |                      |                 |  |  |  |
|     | ╁        |                                                                                                       |                                                                                                                                                                |                              | 3-3. Салаалах хайрцаг гэмтэл                                                                                                                                                                                              | хязаарлагчийг бэлтгэсэн нүх хай  | рцаганд байрлуулна.                                                                                                                                                                                                                                                                                                                                                                                                                                                                                                                                                                                                                                                                                                                                                                                                                                                                                                                                                                                                                                                                                                                                                                                                                                                                                                                                                                                                                                                                                                                                                                                                                                                                                                                                                                                                                                                                                                                                                                                                                                                                                                              |                                                |                      |                 |  |  |  |
| 1   | ŀ        | ХД-4                                                                                                  | Угсралтын бүдүүвч                                                                                                                                              |                              | 4. Кабелийн телевиз                                                                                                                                                                                                       |                                  |                                                                                                                                                                                                                                                                                                                                                                                                                                                                                                                                                                                                                                                                                                                                                                                                                                                                                                                                                                                                                                                                                                                                                                                                                                                                                                                                                                                                                                                                                                                                                                                                                                                                                                                                                                                                                                                                                                                                                                                                                                                                                                                                  |                                                |                      |                 |  |  |  |
|     | ŀ        |                                                                                                       |                                                                                                                                                                |                              |                                                                                                                                                                                                                           | с оролттой хийх бөгөөд давхар б  | олгонд КаТВ-ын салі                                                                                                                                                                                                                                                                                                                                                                                                                                                                                                                                                                                                                                                                                                                                                                                                                                                                                                                                                                                                                                                                                                                                                                                                                                                                                                                                                                                                                                                                                                                                                                                                                                                                                                                                                                                                                                                                                                                                                                                                                                                                                                              | барлах хайрцгаас КАТ                           | 3 байрлах корридор ( | iyy 7cu         |  |  |  |
| 1   | ,        | ХД-5                                                                                                  | Зоорийн холбоо дохиоллын байгуулалт                                                                                                                            |                              | маркийн кабелиар хоболт хийн:<br>5. Компютерын сүлжээ,                                                                                                                                                                    |                                  |                                                                                                                                                                                                                                                                                                                                                                                                                                                                                                                                                                                                                                                                                                                                                                                                                                                                                                                                                                                                                                                                                                                                                                                                                                                                                                                                                                                                                                                                                                                                                                                                                                                                                                                                                                                                                                                                                                                                                                                                                                                                                                                                  |                                                |                      |                 |  |  |  |
| _   | <i>B</i> | ХД-6                                                                                                  | 1-р давхрын холбоо дохиоллын байгуулалт                                                                                                                        |                              |                                                                                                                                                                                                                           | сүлжээг хийхдээ гаднаас оптик к  | ибель бухий оролтоо!<br>Потрання в проделения потрання потр | э хийх бөгөөд оптик І                          | -DF төгсгөлийн       |                 |  |  |  |
| 1   |          | ХД-7                                                                                                  | 2-р давхрын холбоо дохиоллын байгуулалт                                                                                                                        |                              |                                                                                                                                                                                                                           | ıxuū сүлжээний свичээр /switch/  |                                                                                                                                                                                                                                                                                                                                                                                                                                                                                                                                                                                                                                                                                                                                                                                                                                                                                                                                                                                                                                                                                                                                                                                                                                                                                                                                                                                                                                                                                                                                                                                                                                                                                                                                                                                                                                                                                                                                                                                                                                                                                                                                  |                                                |                      | н               |  |  |  |
| _   |          | 8-ДХ                                                                                                  | 3-р давхрын холбоо дохиоллын байгуулалт                                                                                                                        |                              | өрөөнүүдийн интернетийн хэрэ                                                                                                                                                                                              | гцээг хангана.                   |                                                                                                                                                                                                                                                                                                                                                                                                                                                                                                                                                                                                                                                                                                                                                                                                                                                                                                                                                                                                                                                                                                                                                                                                                                                                                                                                                                                                                                                                                                                                                                                                                                                                                                                                                                                                                                                                                                                                                                                                                                                                                                                                  |                                                |                      |                 |  |  |  |
|     |          | ХД-9                                                                                                  | 4-р давхрын холбоо дохиоллын байгуулалт                                                                                                                        |                              | 5-2. 1-р давхрын холбооны өрөг                                                                                                                                                                                            | энд 42U маягийн ракыг шалан дээ  | о шоноѕиох дөѕөөд ш                                                                                                                                                                                                                                                                                                                                                                                                                                                                                                                                                                                                                                                                                                                                                                                                                                                                                                                                                                                                                                                                                                                                                                                                                                                                                                                                                                                                                                                                                                                                                                                                                                                                                                                                                                                                                                                                                                                                                                                                                                                                                                              | ус раканд интэрнэт б                           | олон телехяналтын    |                 |  |  |  |
|     |          | ХД-10                                                                                                 | 5-р давхрын холбоо дохиоллын байгуулалт                                                                                                                        |                              |                                                                                                                                                                                                                           | дэд хадгалах стораж төхөөрөмж,   |                                                                                                                                                                                                                                                                                                                                                                                                                                                                                                                                                                                                                                                                                                                                                                                                                                                                                                                                                                                                                                                                                                                                                                                                                                                                                                                                                                                                                                                                                                                                                                                                                                                                                                                                                                                                                                                                                                                                                                                                                                                                                                                                  |                                                |                      |                 |  |  |  |
| 1   |          |                                                                                                       |                                                                                                                                                                | ,                            |                                                                                                                                                                                                                           | рөмжүүдийн ракнуудийг шалнаас    | Эээш 2м өндөрт байр                                                                                                                                                                                                                                                                                                                                                                                                                                                                                                                                                                                                                                                                                                                                                                                                                                                                                                                                                                                                                                                                                                                                                                                                                                                                                                                                                                                                                                                                                                                                                                                                                                                                                                                                                                                                                                                                                                                                                                                                                                                                                                              | лууна. Тус раканд ког                          | пьютерийн сүлжээ б   | JUOH            |  |  |  |
| _   |          |                                                                                                       | ТАЙЛБАР                                                                                                                                                        |                              | теле хяналтын систеийн бүх п                                                                                                                                                                                              | ахварамжүүиийг шиниглини.        |                                                                                                                                                                                                                                                                                                                                                                                                                                                                                                                                                                                                                                                                                                                                                                                                                                                                                                                                                                                                                                                                                                                                                                                                                                                                                                                                                                                                                                                                                                                                                                                                                                                                                                                                                                                                                                                                                                                                                                                                                                                                                                                                  |                                                |                      |                 |  |  |  |
|     |          |                                                                                                       |                                                                                                                                                                |                              | 6.Теле хяналтын систе                                                                                                                                                                                                     | M                                |                                                                                                                                                                                                                                                                                                                                                                                                                                                                                                                                                                                                                                                                                                                                                                                                                                                                                                                                                                                                                                                                                                                                                                                                                                                                                                                                                                                                                                                                                                                                                                                                                                                                                                                                                                                                                                                                                                                                                                                                                                                                                                                                  |                                                |                      |                 |  |  |  |
| _   |          |                                                                                                       |                                                                                                                                                                |                              | 6-1. Теле хяналтын системийг                                                                                                                                                                                              | сургуулийн үүд, корридор, шатнь  | талбайд төлөвлөж                                                                                                                                                                                                                                                                                                                                                                                                                                                                                                                                                                                                                                                                                                                                                                                                                                                                                                                                                                                                                                                                                                                                                                                                                                                                                                                                                                                                                                                                                                                                                                                                                                                                                                                                                                                                                                                                                                                                                                                                                                                                                                                 | эгсөн да холдоонн өрө                          | энөөс хянана. Гадна  |                 |  |  |  |
| +   | 4        |                                                                                                       | г барилгын архитектур төлөвлөлт, байгуулалтын зураг                                                                                                            |                              | тоноглох бүрхүүлтэй, дотор с                                                                                                                                                                                              | уурилуулах эргэх төхөөрөмжтэй    | сүлжээний камер ашс                                                                                                                                                                                                                                                                                                                                                                                                                                                                                                                                                                                                                                                                                                                                                                                                                                                                                                                                                                                                                                                                                                                                                                                                                                                                                                                                                                                                                                                                                                                                                                                                                                                                                                                                                                                                                                                                                                                                                                                                                                                                                                              | глаж байгаа бөгөөд э                           | дгээр камерууд IP сү | лжээнд          |  |  |  |
| _   |          |                                                                                                       | арилга байгууламжийн мэдээлэл, холбоо, дохиоллын ажлын зураг боловсруулах. Ерөнхий шаардлага 1                                                                 | MNS 6586:2016                | суурилагдасан болно.                                                                                                                                                                                                      |                                  |                                                                                                                                                                                                                                                                                                                                                                                                                                                                                                                                                                                                                                                                                                                                                                                                                                                                                                                                                                                                                                                                                                                                                                                                                                                                                                                                                                                                                                                                                                                                                                                                                                                                                                                                                                                                                                                                                                                                                                                                                                                                                                                                  |                                                |                      |                 |  |  |  |
|     |          |                                                                                                       | lэд бүтцийн хөгжлийн сайдын 1995 оны 5-р сарын 10-ны өдрийн 127 тоот тушаал.<br>Сарилгын дотор холбоо, дохиоллын сувагчлал ба кабелийн угсралт MNS 5471 : 2005 |                              | III. Онцгой нөхцө                                                                                                                                                                                                         | Л                                |                                                                                                                                                                                                                                                                                                                                                                                                                                                                                                                                                                                                                                                                                                                                                                                                                                                                                                                                                                                                                                                                                                                                                                                                                                                                                                                                                                                                                                                                                                                                                                                                                                                                                                                                                                                                                                                                                                                                                                                                                                                                                                                                  |                                                |                      |                 |  |  |  |
|     |          |                                                                                                       | арилгын зураг. Мэдээлэл, холбоо, дохиоллын тоног төхөөрөмжийн тэмдэглэгээ MNS 5532 : 2016                                                                      |                              |                                                                                                                                                                                                                           | іооны техник аюулгүйн дүрэм зааl |                                                                                                                                                                                                                                                                                                                                                                                                                                                                                                                                                                                                                                                                                                                                                                                                                                                                                                                                                                                                                                                                                                                                                                                                                                                                                                                                                                                                                                                                                                                                                                                                                                                                                                                                                                                                                                                                                                                                                                                                                                                                                                                                  |                                                |                      |                 |  |  |  |
| ן ו | D        |                                                                                                       | арилга,байгууламжийн гал унтраах автомат төхөөрөмж, дохиоллын хэрэгсэл БНбД 21-04-05                                                                           |                              |                                                                                                                                                                                                                           | өхөөрөмжийг аюулгүй байдлаар аи  |                                                                                                                                                                                                                                                                                                                                                                                                                                                                                                                                                                                                                                                                                                                                                                                                                                                                                                                                                                                                                                                                                                                                                                                                                                                                                                                                                                                                                                                                                                                                                                                                                                                                                                                                                                                                                                                                                                                                                                                                                                                                                                                                  | луд апиарат хэрэгслиг<br>Элд апиарат хэрэгслиг | ін пх дп6пп5 ѕазарді | улга            |  |  |  |
|     |          | , 5, 5                                                                                                | II. Зурагт тусгагдсан үндсэн шийдэл                                                                                                                            |                              | бухий хүрээнд холбож өгнө. Га                                                                                                                                                                                             | вардуулгын эсэргүүцэл 4.0 омоос  | хэтрэхгүй байна.                                                                                                                                                                                                                                                                                                                                                                                                                                                                                                                                                                                                                                                                                                                                                                                                                                                                                                                                                                                                                                                                                                                                                                                                                                                                                                                                                                                                                                                                                                                                                                                                                                                                                                                                                                                                                                                                                                                                                                                                                                                                                                                 |                                                |                      |                 |  |  |  |
|     |          | 1. X                                                                                                  | отын телефоныг шаланд пластмассан хоолойд сүвлэн татахаар төлөвлөв.                                                                                            |                              |                                                                                                                                                                                                                           |                                  |                                                                                                                                                                                                                                                                                                                                                                                                                                                                                                                                                                                                                                                                                                                                                                                                                                                                                                                                                                                                                                                                                                                                                                                                                                                                                                                                                                                                                                                                                                                                                                                                                                                                                                                                                                                                                                                                                                                                                                                                                                                                                                                                  |                                                |                      |                 |  |  |  |
| J   | $\dashv$ | 2. Xs                                                                                                 | яналтын камеруудын шугамыг ханаар пластмасан далдлагчид сүвлэж татна.                                                                                          |                              |                                                                                                                                                                                                                           |                                  |                                                                                                                                                                                                                                                                                                                                                                                                                                                                                                                                                                                                                                                                                                                                                                                                                                                                                                                                                                                                                                                                                                                                                                                                                                                                                                                                                                                                                                                                                                                                                                                                                                                                                                                                                                                                                                                                                                                                                                                                                                                                                                                                  |                                                |                      |                 |  |  |  |
| 1   |          | 3. 30                                                                                                 | арлан мэдээлэх, интернетийг мөн дээрх пластмассан далдлагчаар сүвлэнэ.                                                                                         |                              |                                                                                                                                                                                                                           |                                  |                                                                                                                                                                                                                                                                                                                                                                                                                                                                                                                                                                                                                                                                                                                                                                                                                                                                                                                                                                                                                                                                                                                                                                                                                                                                                                                                                                                                                                                                                                                                                                                                                                                                                                                                                                                                                                                                                                                                                                                                                                                                                                                                  |                                                |                      |                 |  |  |  |
| _   |          |                                                                                                       |                                                                                                                                                                |                              |                                                                                                                                                                                                                           |                                  |                                                                                                                                                                                                                                                                                                                                                                                                                                                                                                                                                                                                                                                                                                                                                                                                                                                                                                                                                                                                                                                                                                                                                                                                                                                                                                                                                                                                                                                                                                                                                                                                                                                                                                                                                                                                                                                                                                                                                                                                                                                                                                                                  |                                                |                      |                 |  |  |  |
|     | Ε        |                                                                                                       | lomyyp байрны телефоны оролтыг 1-р давхрын сууриар уян янданд сүвлэн /10x2/ хосын кабелиар о                                                                   | ролттой хийхээр төлөвлөв.    |                                                                                                                                                                                                                           |                                  |                                                                                                                                                                                                                                                                                                                                                                                                                                                                                                                                                                                                                                                                                                                                                                                                                                                                                                                                                                                                                                                                                                                                                                                                                                                                                                                                                                                                                                                                                                                                                                                                                                                                                                                                                                                                                                                                                                                                                                                                                                                                                                                                  | DO M                                           | F2 P C               |                 |  |  |  |
|     |          |                                                                                                       | 1–5-р давхрын холбооны самбарт телефоны коробка DP-ыг суурилуулна.                                                                                             |                              |                                                                                                                                                                                                                           |                                  |                                                                                                                                                                                                                                                                                                                                                                                                                                                                                                                                                                                                                                                                                                                                                                                                                                                                                                                                                                                                                                                                                                                                                                                                                                                                                                                                                                                                                                                                                                                                                                                                                                                                                                                                                                                                                                                                                                                                                                                                                                                                                                                                  | 34bat tecentra                                 | Me Xuncan            |                 |  |  |  |
| 1   |          | 1–3. 6                                                                                                | Эрөөнүүдэд угсрах телефоны розеткуудын суурийг шалнаас 0.3м-ийн түвшинд, телефакс угсрах бол                                                                   | полцоотойгоор угсарна.       |                                                                                                                                                                                                                           |                                  |                                                                                                                                                                                                                                                                                                                                                                                                                                                                                                                                                                                                                                                                                                                                                                                                                                                                                                                                                                                                                                                                                                                                                                                                                                                                                                                                                                                                                                                                                                                                                                                                                                                                                                                                                                                                                                                                                                                                                                                                                                                                                                                                  | 9-11                                           | 140                  |                 |  |  |  |
|     |          | 2_1 T                                                                                                 | Гөлөвлөж буй барилгыг галын аюулаас хамгаалах зорилгоор галын дохиоллын хүлээн авах станцыг 1                                                                  | L n dahvanm va aboout anaoud |                                                                                                                                                                                                                           |                                  |                                                                                                                                                                                                                                                                                                                                                                                                                                                                                                                                                                                                                                                                                                                                                                                                                                                                                                                                                                                                                                                                                                                                                                                                                                                                                                                                                                                                                                                                                                                                                                                                                                                                                                                                                                                                                                                                                                                                                                                                                                                                                                                                  | ОК                                             | year/                | in the second   |  |  |  |
|     |          | 2-1, 1                                                                                                | толоолож ода офилгыг галын аюулаас халгаатах зоралгоор галын оохооллын хүлээн аоах станцыг т                                                                   |                              |                                                                                                                                                                                                                           |                                  | о Засваруан<br>хеэс                                                                                                                                                                                                                                                                                                                                                                                                                                                                                                                                                                                                                                                                                                                                                                                                                                                                                                                                                                                                                                                                                                                                                                                                                                                                                                                                                                                                                                                                                                                                                                                                                                                                                                                                                                                                                                                                                                                                                                                                                                                                                                              | 02.20                                          |                      |                 |  |  |  |
|     |          | 2–2. [                                                                                                | Галын дохиоллын мэдээлэгчүүдийг таазанд байрлуулан угсрах ба угсралтыг UTP–CAT.5 маркын утс                                                                    |                              |                                                                                                                                                                                                                           | 9                                | ы хө                                                                                                                                                                                                                                                                                                                                                                                                                                                                                                                                                                                                                                                                                                                                                                                                                                                                                                                                                                                                                                                                                                                                                                                                                                                                                                                                                                                                                                                                                                                                                                                                                                                                                                                                                                                                                                                                                                                                                                                                                                                                                                                             | LXIMA                                          |                      |                 |  |  |  |
| ا ر |          |                                                                                                       | давхрын шалаар пластмассан трубанд (Ф16-ын) сүвлэн угсарна.                                                                                                    | g = -                        |                                                                                                                                                                                                                           |                                  |                                                                                                                                                                                                                                                                                                                                                                                                                                                                                                                                                                                                                                                                                                                                                                                                                                                                                                                                                                                                                                                                                                                                                                                                                                                                                                                                                                                                                                                                                                                                                                                                                                                                                                                                                                                                                                                                                                                                                                                                                                                                                                                                  | МАГ, САЙНШАНД СУМ<br>ГАР СЧРГЧЧЛИЙН БАРИ       | ΛΓΑ                  | *               |  |  |  |
|     | F        | 2-3. 「                                                                                                | Галын утааны мэдрэгчүүдийг норм дүрмийн дагуу зохих газруудад угсрахаар төлөвлөв.                                                                              |                              |                                                                                                                                                                                                                           | 300РИЙН                          | АШУҮИС-ИЙН САЛБАР СУРГУУЛИЙН БАРИЛГА<br>Н ДАВХРЫН БАЙГУУЛАЛТ /А, Б блок/ Ye wam                                                                                                                                                                                                                                                                                                                                                                                                                                                                                                                                                                                                                                                                                                                                                                                                                                                                                                                                                                                                                                                                                                                                                                                                                                                                                                                                                                                                                                                                                                                                                                                                                                                                                                                                                                                                                                                                                                                                                                                                                                                  |                                                |                      |                 |  |  |  |
| ,   |          | 2-4. l                                                                                                | Шатны хонгил, заалнуудад галын гар дохиологчийг хананд угсрахаар төлөвлөв.                                                                                     |                              | តែ"                                                                                                                                                                                                                       | Инженер ШШШ                      | 1.4имгээ                                                                                                                                                                                                                                                                                                                                                                                                                                                                                                                                                                                                                                                                                                                                                                                                                                                                                                                                                                                                                                                                                                                                                                                                                                                                                                                                                                                                                                                                                                                                                                                                                                                                                                                                                                                                                                                                                                                                                                                                                                                                                                                         | ЕГ шифр:                                       | Масштаδ              | Огноо           |  |  |  |
|     |          |                                                                                                       |                                                                                                                                                                |                              |                                                                                                                                                                                                                           | Гүйцэтгэсэн Сост                 | Б.Батмвнх                                                                                                                                                                                                                                                                                                                                                                                                                                                                                                                                                                                                                                                                                                                                                                                                                                                                                                                                                                                                                                                                                                                                                                                                                                                                                                                                                                                                                                                                                                                                                                                                                                                                                                                                                                                                                                                                                                                                                                                                                                                                                                                        | 06/23<br>ТГ шифр:                              | Зургийн дугаар       | 2023<br>Хуудас: |  |  |  |
|     | _        |                                                                                                       |                                                                                                                                                                |                              | БАРИЛГЫН ЗУРАГ ТӨСЛИЙН<br>"ТГТ"XXK                                                                                                                                                                                        | Шалгасан ИШШИ                    | Л.Чимгээ                                                                                                                                                                                                                                                                                                                                                                                                                                                                                                                                                                                                                                                                                                                                                                                                                                                                                                                                                                                                                                                                                                                                                                                                                                                                                                                                                                                                                                                                                                                                                                                                                                                                                                                                                                                                                                                                                                                                                                                                                                                                                                                         | Ι, ωυψρ                                        | ХД-1                 | 10              |  |  |  |
|     |          |                                                                                                       | 1 2 3                                                                                                                                                          | 4                            | 5                                                                                                                                                                                                                         | 6                                |                                                                                                                                                                                                                                                                                                                                                                                                                                                                                                                                                                                                                                                                                                                                                                                                                                                                                                                                                                                                                                                                                                                                                                                                                                                                                                                                                                                                                                                                                                                                                                                                                                                                                                                                                                                                                                                                                                                                                                                                                                                                                                                                  | 7                                              |                      | 8 A3            |  |  |  |