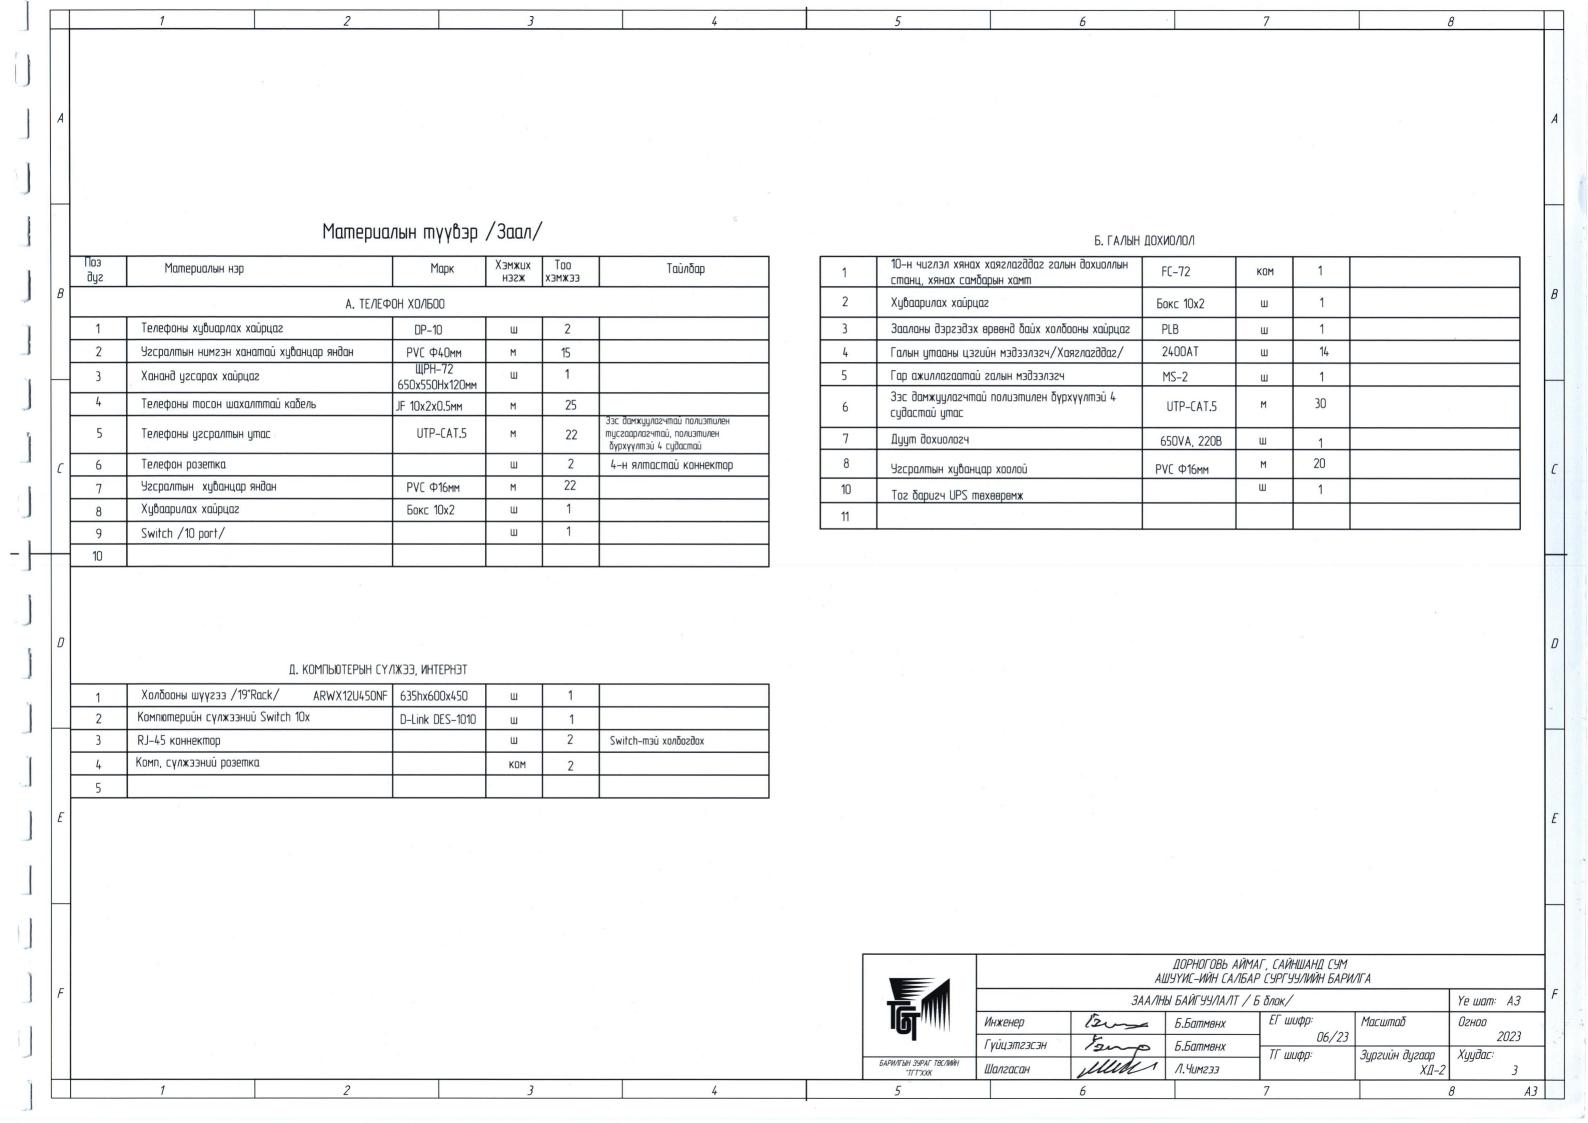

|     | - 1      |                                                                                                       | 1 2 3                                                                                                                                                          | 4                            | 5                                                                                                                                                                                                                         | 6                                |                                                                                                                                                                                                                                                                                                                                                                                                                                                                                                                                                                                                                                                                                                                                                                                                                                                                                                                                                                                                                                                                                                                                                                                                                                                                                                                                                                                                                                                                                                                                                                                                                                                                                                                                                                                                                                                                                                                                                                                                                                                                                                                                  | 7                                              |                      | 3               |  |  |  |
|-----|----------|-------------------------------------------------------------------------------------------------------|----------------------------------------------------------------------------------------------------------------------------------------------------------------|------------------------------|---------------------------------------------------------------------------------------------------------------------------------------------------------------------------------------------------------------------------|----------------------------------|----------------------------------------------------------------------------------------------------------------------------------------------------------------------------------------------------------------------------------------------------------------------------------------------------------------------------------------------------------------------------------------------------------------------------------------------------------------------------------------------------------------------------------------------------------------------------------------------------------------------------------------------------------------------------------------------------------------------------------------------------------------------------------------------------------------------------------------------------------------------------------------------------------------------------------------------------------------------------------------------------------------------------------------------------------------------------------------------------------------------------------------------------------------------------------------------------------------------------------------------------------------------------------------------------------------------------------------------------------------------------------------------------------------------------------------------------------------------------------------------------------------------------------------------------------------------------------------------------------------------------------------------------------------------------------------------------------------------------------------------------------------------------------------------------------------------------------------------------------------------------------------------------------------------------------------------------------------------------------------------------------------------------------------------------------------------------------------------------------------------------------|------------------------------------------------|----------------------|-----------------|--|--|--|
|     |          |                                                                                                       | ЗУРГИЙН БҮРДЭЛ                                                                                                                                                 |                              |                                                                                                                                                                                                                           |                                  |                                                                                                                                                                                                                                                                                                                                                                                                                                                                                                                                                                                                                                                                                                                                                                                                                                                                                                                                                                                                                                                                                                                                                                                                                                                                                                                                                                                                                                                                                                                                                                                                                                                                                                                                                                                                                                                                                                                                                                                                                                                                                                                                  |                                                |                      |                 |  |  |  |
| 1   | A        | Хуудасны<br>марк                                                                                      | Зургийн нэр                                                                                                                                                    | Хуудас                       | 3. Зарлан мэдээлэх систем<br>3–1. Зарлан мэдээлэх системийн оролтыг эогсуурт шугамаас ПР–660 хэлбэрийн утсаар хийнэ.                                                                                                      |                                  |                                                                                                                                                                                                                                                                                                                                                                                                                                                                                                                                                                                                                                                                                                                                                                                                                                                                                                                                                                                                                                                                                                                                                                                                                                                                                                                                                                                                                                                                                                                                                                                                                                                                                                                                                                                                                                                                                                                                                                                                                                                                                                                                  |                                                |                      |                 |  |  |  |
|     |          | ХД-1 Холбоо дохиоллын зургийн бүрдэл. Тайлбар  ХД-2 Материалын түүвэр – 1  ХД-3 Материалын түүвэр – 2 |                                                                                                                                                                |                              | 3-1. Зарлан мэдээлэх системийн оролтыг зогсуурт шугамаас ПР-ььо хэлоэрийн утсаар хийнэ.<br>3-2. Зарлан мэдээлэх системийг холбооны өрөөндэх нам үелэлэлийн өсгөгчөөр ангиуд болон бусад өрөөнүүдэд байрлах чанга яригчаар |                                  |                                                                                                                                                                                                                                                                                                                                                                                                                                                                                                                                                                                                                                                                                                                                                                                                                                                                                                                                                                                                                                                                                                                                                                                                                                                                                                                                                                                                                                                                                                                                                                                                                                                                                                                                                                                                                                                                                                                                                                                                                                                                                                                                  |                                                |                      |                 |  |  |  |
| 1   | r        |                                                                                                       |                                                                                                                                                                |                              |                                                                                                                                                                                                                           | ээллийг өгнө. Чанга яригч спикер |                                                                                                                                                                                                                                                                                                                                                                                                                                                                                                                                                                                                                                                                                                                                                                                                                                                                                                                                                                                                                                                                                                                                                                                                                                                                                                                                                                                                                                                                                                                                                                                                                                                                                                                                                                                                                                                                                                                                                                                                                                                                                                                                  |                                                |                      |                 |  |  |  |
|     | ╁        |                                                                                                       |                                                                                                                                                                |                              | 3-3. Салаалах хайрцаг гэмтэл                                                                                                                                                                                              | хязаарлагчийг бэлтгэсэн нүх хай  | рцаганд байрлуулна.                                                                                                                                                                                                                                                                                                                                                                                                                                                                                                                                                                                                                                                                                                                                                                                                                                                                                                                                                                                                                                                                                                                                                                                                                                                                                                                                                                                                                                                                                                                                                                                                                                                                                                                                                                                                                                                                                                                                                                                                                                                                                                              |                                                |                      |                 |  |  |  |
| 1   | ŀ        | ХД-4                                                                                                  | Угсралтын бүдүүвч                                                                                                                                              |                              | 4. Кабелийн телевиз                                                                                                                                                                                                       |                                  |                                                                                                                                                                                                                                                                                                                                                                                                                                                                                                                                                                                                                                                                                                                                                                                                                                                                                                                                                                                                                                                                                                                                                                                                                                                                                                                                                                                                                                                                                                                                                                                                                                                                                                                                                                                                                                                                                                                                                                                                                                                                                                                                  |                                                |                      |                 |  |  |  |
|     | ŀ        |                                                                                                       |                                                                                                                                                                |                              |                                                                                                                                                                                                                           | с оролттой хийх бөгөөд давхар б  | олгонд КаТВ-ын салі                                                                                                                                                                                                                                                                                                                                                                                                                                                                                                                                                                                                                                                                                                                                                                                                                                                                                                                                                                                                                                                                                                                                                                                                                                                                                                                                                                                                                                                                                                                                                                                                                                                                                                                                                                                                                                                                                                                                                                                                                                                                                                              | барлах хайрцгаас КАТ                           | 3 байрлах корридор ( | iyy 7cu         |  |  |  |
| 1   | ,        | ХД-5                                                                                                  | Зоорийн холбоо дохиоллын байгуулалт                                                                                                                            |                              | маркийн кабелиар хоболт хийн:<br>5. Компютерын сүлжээ,                                                                                                                                                                    |                                  |                                                                                                                                                                                                                                                                                                                                                                                                                                                                                                                                                                                                                                                                                                                                                                                                                                                                                                                                                                                                                                                                                                                                                                                                                                                                                                                                                                                                                                                                                                                                                                                                                                                                                                                                                                                                                                                                                                                                                                                                                                                                                                                                  |                                                |                      |                 |  |  |  |
| _   | <i>B</i> | ХД-6                                                                                                  | 1-р давхрын холбоо дохиоллын байгуулалт                                                                                                                        |                              |                                                                                                                                                                                                                           | сүлжээг хийхдээ гаднаас оптик к  | ибель бухий оролтоо!<br>Потрання в проделения потрання потр | э хийх бөгөөд оптик І                          | -DF төгсгөлийн       |                 |  |  |  |
| 1   |          | ХД-7                                                                                                  | 2-р давхрын холбоо дохиоллын байгуулалт                                                                                                                        |                              |                                                                                                                                                                                                                           | ıxuū сүлжээний свичээр /switch/  |                                                                                                                                                                                                                                                                                                                                                                                                                                                                                                                                                                                                                                                                                                                                                                                                                                                                                                                                                                                                                                                                                                                                                                                                                                                                                                                                                                                                                                                                                                                                                                                                                                                                                                                                                                                                                                                                                                                                                                                                                                                                                                                                  |                                                |                      | н               |  |  |  |
| _   |          | 8-ДХ                                                                                                  | 3-р давхрын холбоо дохиоллын байгуулалт                                                                                                                        |                              | өрөөнүүдийн интернетийн хэрэ                                                                                                                                                                                              | гцээг хангана.                   |                                                                                                                                                                                                                                                                                                                                                                                                                                                                                                                                                                                                                                                                                                                                                                                                                                                                                                                                                                                                                                                                                                                                                                                                                                                                                                                                                                                                                                                                                                                                                                                                                                                                                                                                                                                                                                                                                                                                                                                                                                                                                                                                  |                                                |                      |                 |  |  |  |
|     |          | ХД-9                                                                                                  | 4-р давхрын холбоо дохиоллын байгуулалт                                                                                                                        |                              | 5-2. 1-р давхрын холбооны өрөг                                                                                                                                                                                            | энд 42U маягийн ракыг шалан дээ  | о шоноѕиох дөѕөөд ш                                                                                                                                                                                                                                                                                                                                                                                                                                                                                                                                                                                                                                                                                                                                                                                                                                                                                                                                                                                                                                                                                                                                                                                                                                                                                                                                                                                                                                                                                                                                                                                                                                                                                                                                                                                                                                                                                                                                                                                                                                                                                                              | ус раканд интэрнэт б                           | олон телехяналтын    |                 |  |  |  |
|     |          | ХД-10                                                                                                 | 5-р давхрын холбоо дохиоллын байгуулалт                                                                                                                        |                              |                                                                                                                                                                                                                           | дэд хадгалах стораж төхөөрөмж,   |                                                                                                                                                                                                                                                                                                                                                                                                                                                                                                                                                                                                                                                                                                                                                                                                                                                                                                                                                                                                                                                                                                                                                                                                                                                                                                                                                                                                                                                                                                                                                                                                                                                                                                                                                                                                                                                                                                                                                                                                                                                                                                                                  |                                                |                      |                 |  |  |  |
| 1   |          |                                                                                                       |                                                                                                                                                                | ,                            |                                                                                                                                                                                                                           | рөмжүүдийн ракнуудийг шалнаас    | Эээш 2м өндөрт байр                                                                                                                                                                                                                                                                                                                                                                                                                                                                                                                                                                                                                                                                                                                                                                                                                                                                                                                                                                                                                                                                                                                                                                                                                                                                                                                                                                                                                                                                                                                                                                                                                                                                                                                                                                                                                                                                                                                                                                                                                                                                                                              | лууна. Тус раканд ког                          | пьютерийн сүлжээ б   | JUOH            |  |  |  |
| _   |          |                                                                                                       | ТАЙЛБАР                                                                                                                                                        |                              | теле хяналтын систеийн бүх п                                                                                                                                                                                              | ахварамжүүиийг шиниглини.        |                                                                                                                                                                                                                                                                                                                                                                                                                                                                                                                                                                                                                                                                                                                                                                                                                                                                                                                                                                                                                                                                                                                                                                                                                                                                                                                                                                                                                                                                                                                                                                                                                                                                                                                                                                                                                                                                                                                                                                                                                                                                                                                                  |                                                |                      |                 |  |  |  |
|     |          |                                                                                                       |                                                                                                                                                                |                              | 6.Теле хяналтын систе                                                                                                                                                                                                     | M                                |                                                                                                                                                                                                                                                                                                                                                                                                                                                                                                                                                                                                                                                                                                                                                                                                                                                                                                                                                                                                                                                                                                                                                                                                                                                                                                                                                                                                                                                                                                                                                                                                                                                                                                                                                                                                                                                                                                                                                                                                                                                                                                                                  |                                                |                      |                 |  |  |  |
| _   |          |                                                                                                       |                                                                                                                                                                |                              | 6-1. Теле хяналтын системийг                                                                                                                                                                                              | сургуулийн үүд, корридор, шатнь  | талбайд төлөвлөж                                                                                                                                                                                                                                                                                                                                                                                                                                                                                                                                                                                                                                                                                                                                                                                                                                                                                                                                                                                                                                                                                                                                                                                                                                                                                                                                                                                                                                                                                                                                                                                                                                                                                                                                                                                                                                                                                                                                                                                                                                                                                                                 | эгсөн да холдоонн өрө                          | энөөс хянана. Гадна  |                 |  |  |  |
| +   | 4        |                                                                                                       | г барилгын архитектур төлөвлөлт, байгуулалтын зураг                                                                                                            |                              | тоноглох бүрхүүлтэй, дотор с                                                                                                                                                                                              | уурилуулах эргэх төхөөрөмжтэй    | сүлжээний камер ашс                                                                                                                                                                                                                                                                                                                                                                                                                                                                                                                                                                                                                                                                                                                                                                                                                                                                                                                                                                                                                                                                                                                                                                                                                                                                                                                                                                                                                                                                                                                                                                                                                                                                                                                                                                                                                                                                                                                                                                                                                                                                                                              | глаж байгаа бөгөөд э                           | дгээр камерууд IP сү | лжээнд          |  |  |  |
| _   |          |                                                                                                       | арилга байгууламжийн мэдээлэл, холбоо, дохиоллын ажлын зураг боловсруулах. Ерөнхий шаардлага 1                                                                 | MNS 6586:2016                | суурилагдасан болно.                                                                                                                                                                                                      |                                  |                                                                                                                                                                                                                                                                                                                                                                                                                                                                                                                                                                                                                                                                                                                                                                                                                                                                                                                                                                                                                                                                                                                                                                                                                                                                                                                                                                                                                                                                                                                                                                                                                                                                                                                                                                                                                                                                                                                                                                                                                                                                                                                                  |                                                |                      |                 |  |  |  |
|     |          |                                                                                                       | lэд бүтцийн хөгжлийн сайдын 1995 оны 5-р сарын 10-ны өдрийн 127 тоот тушаал.<br>Сарилгын дотор холбоо, дохиоллын сувагчлал ба кабелийн угсралт MNS 5471 : 2005 |                              | III. Онцгой нөхцө                                                                                                                                                                                                         | Л                                |                                                                                                                                                                                                                                                                                                                                                                                                                                                                                                                                                                                                                                                                                                                                                                                                                                                                                                                                                                                                                                                                                                                                                                                                                                                                                                                                                                                                                                                                                                                                                                                                                                                                                                                                                                                                                                                                                                                                                                                                                                                                                                                                  |                                                |                      |                 |  |  |  |
|     |          |                                                                                                       | арилгын зураг. Мэдээлэл, холбоо, дохиоллын тоног төхөөрөмжийн тэмдэглэгээ MNS 5532 : 2016                                                                      |                              |                                                                                                                                                                                                                           | іооны техник аюулгүйн дүрэм зааl |                                                                                                                                                                                                                                                                                                                                                                                                                                                                                                                                                                                                                                                                                                                                                                                                                                                                                                                                                                                                                                                                                                                                                                                                                                                                                                                                                                                                                                                                                                                                                                                                                                                                                                                                                                                                                                                                                                                                                                                                                                                                                                                                  |                                                |                      |                 |  |  |  |
| ן ו | D        |                                                                                                       | арилга,байгууламжийн гал унтраах автомат төхөөрөмж, дохиоллын хэрэгсэл БНбД 21-04-05                                                                           |                              |                                                                                                                                                                                                                           | өхөөрөмжийг аюулгүй байдлаар аи  |                                                                                                                                                                                                                                                                                                                                                                                                                                                                                                                                                                                                                                                                                                                                                                                                                                                                                                                                                                                                                                                                                                                                                                                                                                                                                                                                                                                                                                                                                                                                                                                                                                                                                                                                                                                                                                                                                                                                                                                                                                                                                                                                  | луд апиарат хэрэгслиг<br>Элд апиарат хэрэгслиг | ін пх дп6пп5 ѕазарді | улга            |  |  |  |
|     |          | , 5, 5                                                                                                | II. Зурагт тусгагдсан үндсэн шийдэл                                                                                                                            |                              | бухий хүрээнд холбож өгнө. Га                                                                                                                                                                                             | вардуулгын эсэргүүцэл 4.0 омоос  | хэтрэхгүй байна.                                                                                                                                                                                                                                                                                                                                                                                                                                                                                                                                                                                                                                                                                                                                                                                                                                                                                                                                                                                                                                                                                                                                                                                                                                                                                                                                                                                                                                                                                                                                                                                                                                                                                                                                                                                                                                                                                                                                                                                                                                                                                                                 |                                                |                      |                 |  |  |  |
|     |          | 1. X                                                                                                  | отын телефоныг шаланд пластмассан хоолойд сүвлэн татахаар төлөвлөв.                                                                                            |                              |                                                                                                                                                                                                                           |                                  |                                                                                                                                                                                                                                                                                                                                                                                                                                                                                                                                                                                                                                                                                                                                                                                                                                                                                                                                                                                                                                                                                                                                                                                                                                                                                                                                                                                                                                                                                                                                                                                                                                                                                                                                                                                                                                                                                                                                                                                                                                                                                                                                  |                                                |                      |                 |  |  |  |
| J   | $\dashv$ | 2. Xs                                                                                                 | яналтын камеруудын шугамыг ханаар пластмасан далдлагчид сүвлэж татна.                                                                                          |                              |                                                                                                                                                                                                                           |                                  |                                                                                                                                                                                                                                                                                                                                                                                                                                                                                                                                                                                                                                                                                                                                                                                                                                                                                                                                                                                                                                                                                                                                                                                                                                                                                                                                                                                                                                                                                                                                                                                                                                                                                                                                                                                                                                                                                                                                                                                                                                                                                                                                  |                                                |                      |                 |  |  |  |
| 1   |          | 3. 30                                                                                                 | арлан мэдээлэх, интернетийг мөн дээрх пластмассан далдлагчаар сүвлэнэ.                                                                                         |                              |                                                                                                                                                                                                                           |                                  |                                                                                                                                                                                                                                                                                                                                                                                                                                                                                                                                                                                                                                                                                                                                                                                                                                                                                                                                                                                                                                                                                                                                                                                                                                                                                                                                                                                                                                                                                                                                                                                                                                                                                                                                                                                                                                                                                                                                                                                                                                                                                                                                  |                                                |                      |                 |  |  |  |
| _   |          |                                                                                                       |                                                                                                                                                                |                              |                                                                                                                                                                                                                           |                                  |                                                                                                                                                                                                                                                                                                                                                                                                                                                                                                                                                                                                                                                                                                                                                                                                                                                                                                                                                                                                                                                                                                                                                                                                                                                                                                                                                                                                                                                                                                                                                                                                                                                                                                                                                                                                                                                                                                                                                                                                                                                                                                                                  |                                                |                      |                 |  |  |  |
|     | Ε        |                                                                                                       | lomyyp байрны телефоны оролтыг 1-р давхрын сууриар уян янданд сүвлэн /10x2/ хосын кабелиар о                                                                   | ролттой хийхээр төлөвлөв.    |                                                                                                                                                                                                                           |                                  |                                                                                                                                                                                                                                                                                                                                                                                                                                                                                                                                                                                                                                                                                                                                                                                                                                                                                                                                                                                                                                                                                                                                                                                                                                                                                                                                                                                                                                                                                                                                                                                                                                                                                                                                                                                                                                                                                                                                                                                                                                                                                                                                  | DO M                                           | F2 P C               |                 |  |  |  |
|     |          |                                                                                                       | 1–5-р давхрын холбооны самбарт телефоны коробка DP-ыг суурилуулна.                                                                                             |                              |                                                                                                                                                                                                                           |                                  |                                                                                                                                                                                                                                                                                                                                                                                                                                                                                                                                                                                                                                                                                                                                                                                                                                                                                                                                                                                                                                                                                                                                                                                                                                                                                                                                                                                                                                                                                                                                                                                                                                                                                                                                                                                                                                                                                                                                                                                                                                                                                                                                  | 34bat tecentra                                 | Me Xuncan            |                 |  |  |  |
| 1   |          | 1–3. 6                                                                                                | Эрөөнүүдэд угсрах телефоны розеткуудын суурийг шалнаас 0.3м-ийн түвшинд, телефакс угсрах бол                                                                   | полцоотойгоор угсарна.       |                                                                                                                                                                                                                           |                                  |                                                                                                                                                                                                                                                                                                                                                                                                                                                                                                                                                                                                                                                                                                                                                                                                                                                                                                                                                                                                                                                                                                                                                                                                                                                                                                                                                                                                                                                                                                                                                                                                                                                                                                                                                                                                                                                                                                                                                                                                                                                                                                                                  | 9-11                                           | 140                  |                 |  |  |  |
|     |          | 2_1 T                                                                                                 | Гөлөвлөж буй барилгыг галын аюулаас хамгаалах зорилгоор галын дохиоллын хүлээн авах станцыг 1                                                                  | L n dahvanm va aboout anaoud |                                                                                                                                                                                                                           |                                  |                                                                                                                                                                                                                                                                                                                                                                                                                                                                                                                                                                                                                                                                                                                                                                                                                                                                                                                                                                                                                                                                                                                                                                                                                                                                                                                                                                                                                                                                                                                                                                                                                                                                                                                                                                                                                                                                                                                                                                                                                                                                                                                                  | ОК                                             | year/                | in the second   |  |  |  |
|     |          | 2-1, 1                                                                                                | толоолож ода офилгыг галын аюулаас халгаатах зоралгоор галын оохооллын хүлээн аоах станцыг т                                                                   |                              |                                                                                                                                                                                                                           |                                  | о Засваруан<br>хеэс                                                                                                                                                                                                                                                                                                                                                                                                                                                                                                                                                                                                                                                                                                                                                                                                                                                                                                                                                                                                                                                                                                                                                                                                                                                                                                                                                                                                                                                                                                                                                                                                                                                                                                                                                                                                                                                                                                                                                                                                                                                                                                              | 02.20                                          |                      |                 |  |  |  |
|     |          | 2–2. [                                                                                                | Галын дохиоллын мэдээлэгчүүдийг таазанд байрлуулан угсрах ба угсралтыг UTP–CAT.5 маркын утс                                                                    |                              |                                                                                                                                                                                                                           | 9                                | ы хө                                                                                                                                                                                                                                                                                                                                                                                                                                                                                                                                                                                                                                                                                                                                                                                                                                                                                                                                                                                                                                                                                                                                                                                                                                                                                                                                                                                                                                                                                                                                                                                                                                                                                                                                                                                                                                                                                                                                                                                                                                                                                                                             | LXIMA                                          |                      |                 |  |  |  |
| ا ر |          |                                                                                                       | давхрын шалаар пластмассан трубанд (Ф16-ын) сүвлэн угсарна.                                                                                                    | g = -                        |                                                                                                                                                                                                                           |                                  |                                                                                                                                                                                                                                                                                                                                                                                                                                                                                                                                                                                                                                                                                                                                                                                                                                                                                                                                                                                                                                                                                                                                                                                                                                                                                                                                                                                                                                                                                                                                                                                                                                                                                                                                                                                                                                                                                                                                                                                                                                                                                                                                  | МАГ, САЙНШАНД СУМ<br>ГАР СЧРГЧЧЛИЙН БАРИ       | ΛΓΑ                  | *               |  |  |  |
|     | F        | 2-3. 「                                                                                                | Галын утааны мэдрэгчүүдийг норм дүрмийн дагуу зохих газруудад угсрахаар төлөвлөв.                                                                              |                              |                                                                                                                                                                                                                           | 300РИЙН                          | АШУҮИС-ИЙН САЛБАР СУРГУУЛИЙН БАРИЛГА<br>Н ДАВХРЫН БАЙГУУЛАЛТ /А, Б блок/ Ye wam                                                                                                                                                                                                                                                                                                                                                                                                                                                                                                                                                                                                                                                                                                                                                                                                                                                                                                                                                                                                                                                                                                                                                                                                                                                                                                                                                                                                                                                                                                                                                                                                                                                                                                                                                                                                                                                                                                                                                                                                                                                  |                                                |                      |                 |  |  |  |
| ,   |          | 2-4. l                                                                                                | Шатны хонгил, заалнуудад галын гар дохиологчийг хананд угсрахаар төлөвлөв.                                                                                     |                              | តែ"                                                                                                                                                                                                                       | Инженер ШШШ                      | 1.4имгээ                                                                                                                                                                                                                                                                                                                                                                                                                                                                                                                                                                                                                                                                                                                                                                                                                                                                                                                                                                                                                                                                                                                                                                                                                                                                                                                                                                                                                                                                                                                                                                                                                                                                                                                                                                                                                                                                                                                                                                                                                                                                                                                         | ЕГ шифр:                                       | Масштаδ              | Огноо           |  |  |  |
|     |          |                                                                                                       |                                                                                                                                                                |                              |                                                                                                                                                                                                                           | Гүйцэтгэсэн Сост                 | Б.Батмвнх                                                                                                                                                                                                                                                                                                                                                                                                                                                                                                                                                                                                                                                                                                                                                                                                                                                                                                                                                                                                                                                                                                                                                                                                                                                                                                                                                                                                                                                                                                                                                                                                                                                                                                                                                                                                                                                                                                                                                                                                                                                                                                                        | 06/23<br>ТГ шифр:                              | Зургийн дугаар       | 2023<br>Хуудас: |  |  |  |
|     | _        |                                                                                                       |                                                                                                                                                                |                              | БАРИЛГЫН ЗУРАГ ТӨСЛИЙН<br>"ТГТ"XXK                                                                                                                                                                                        | Шалгасан ИШШИ                    | Л.Чимгээ                                                                                                                                                                                                                                                                                                                                                                                                                                                                                                                                                                                                                                                                                                                                                                                                                                                                                                                                                                                                                                                                                                                                                                                                                                                                                                                                                                                                                                                                                                                                                                                                                                                                                                                                                                                                                                                                                                                                                                                                                                                                                                                         | Ι, ωυψρ                                        | ХД-1                 | 10              |  |  |  |
|     |          |                                                                                                       | 1 2 3                                                                                                                                                          | 4                            | 5                                                                                                                                                                                                                         | 6                                |                                                                                                                                                                                                                                                                                                                                                                                                                                                                                                                                                                                                                                                                                                                                                                                                                                                                                                                                                                                                                                                                                                                                                                                                                                                                                                                                                                                                                                                                                                                                                                                                                                                                                                                                                                                                                                                                                                                                                                                                                                                                                                                                  | 7                                              |                      | 8 A3            |  |  |  |