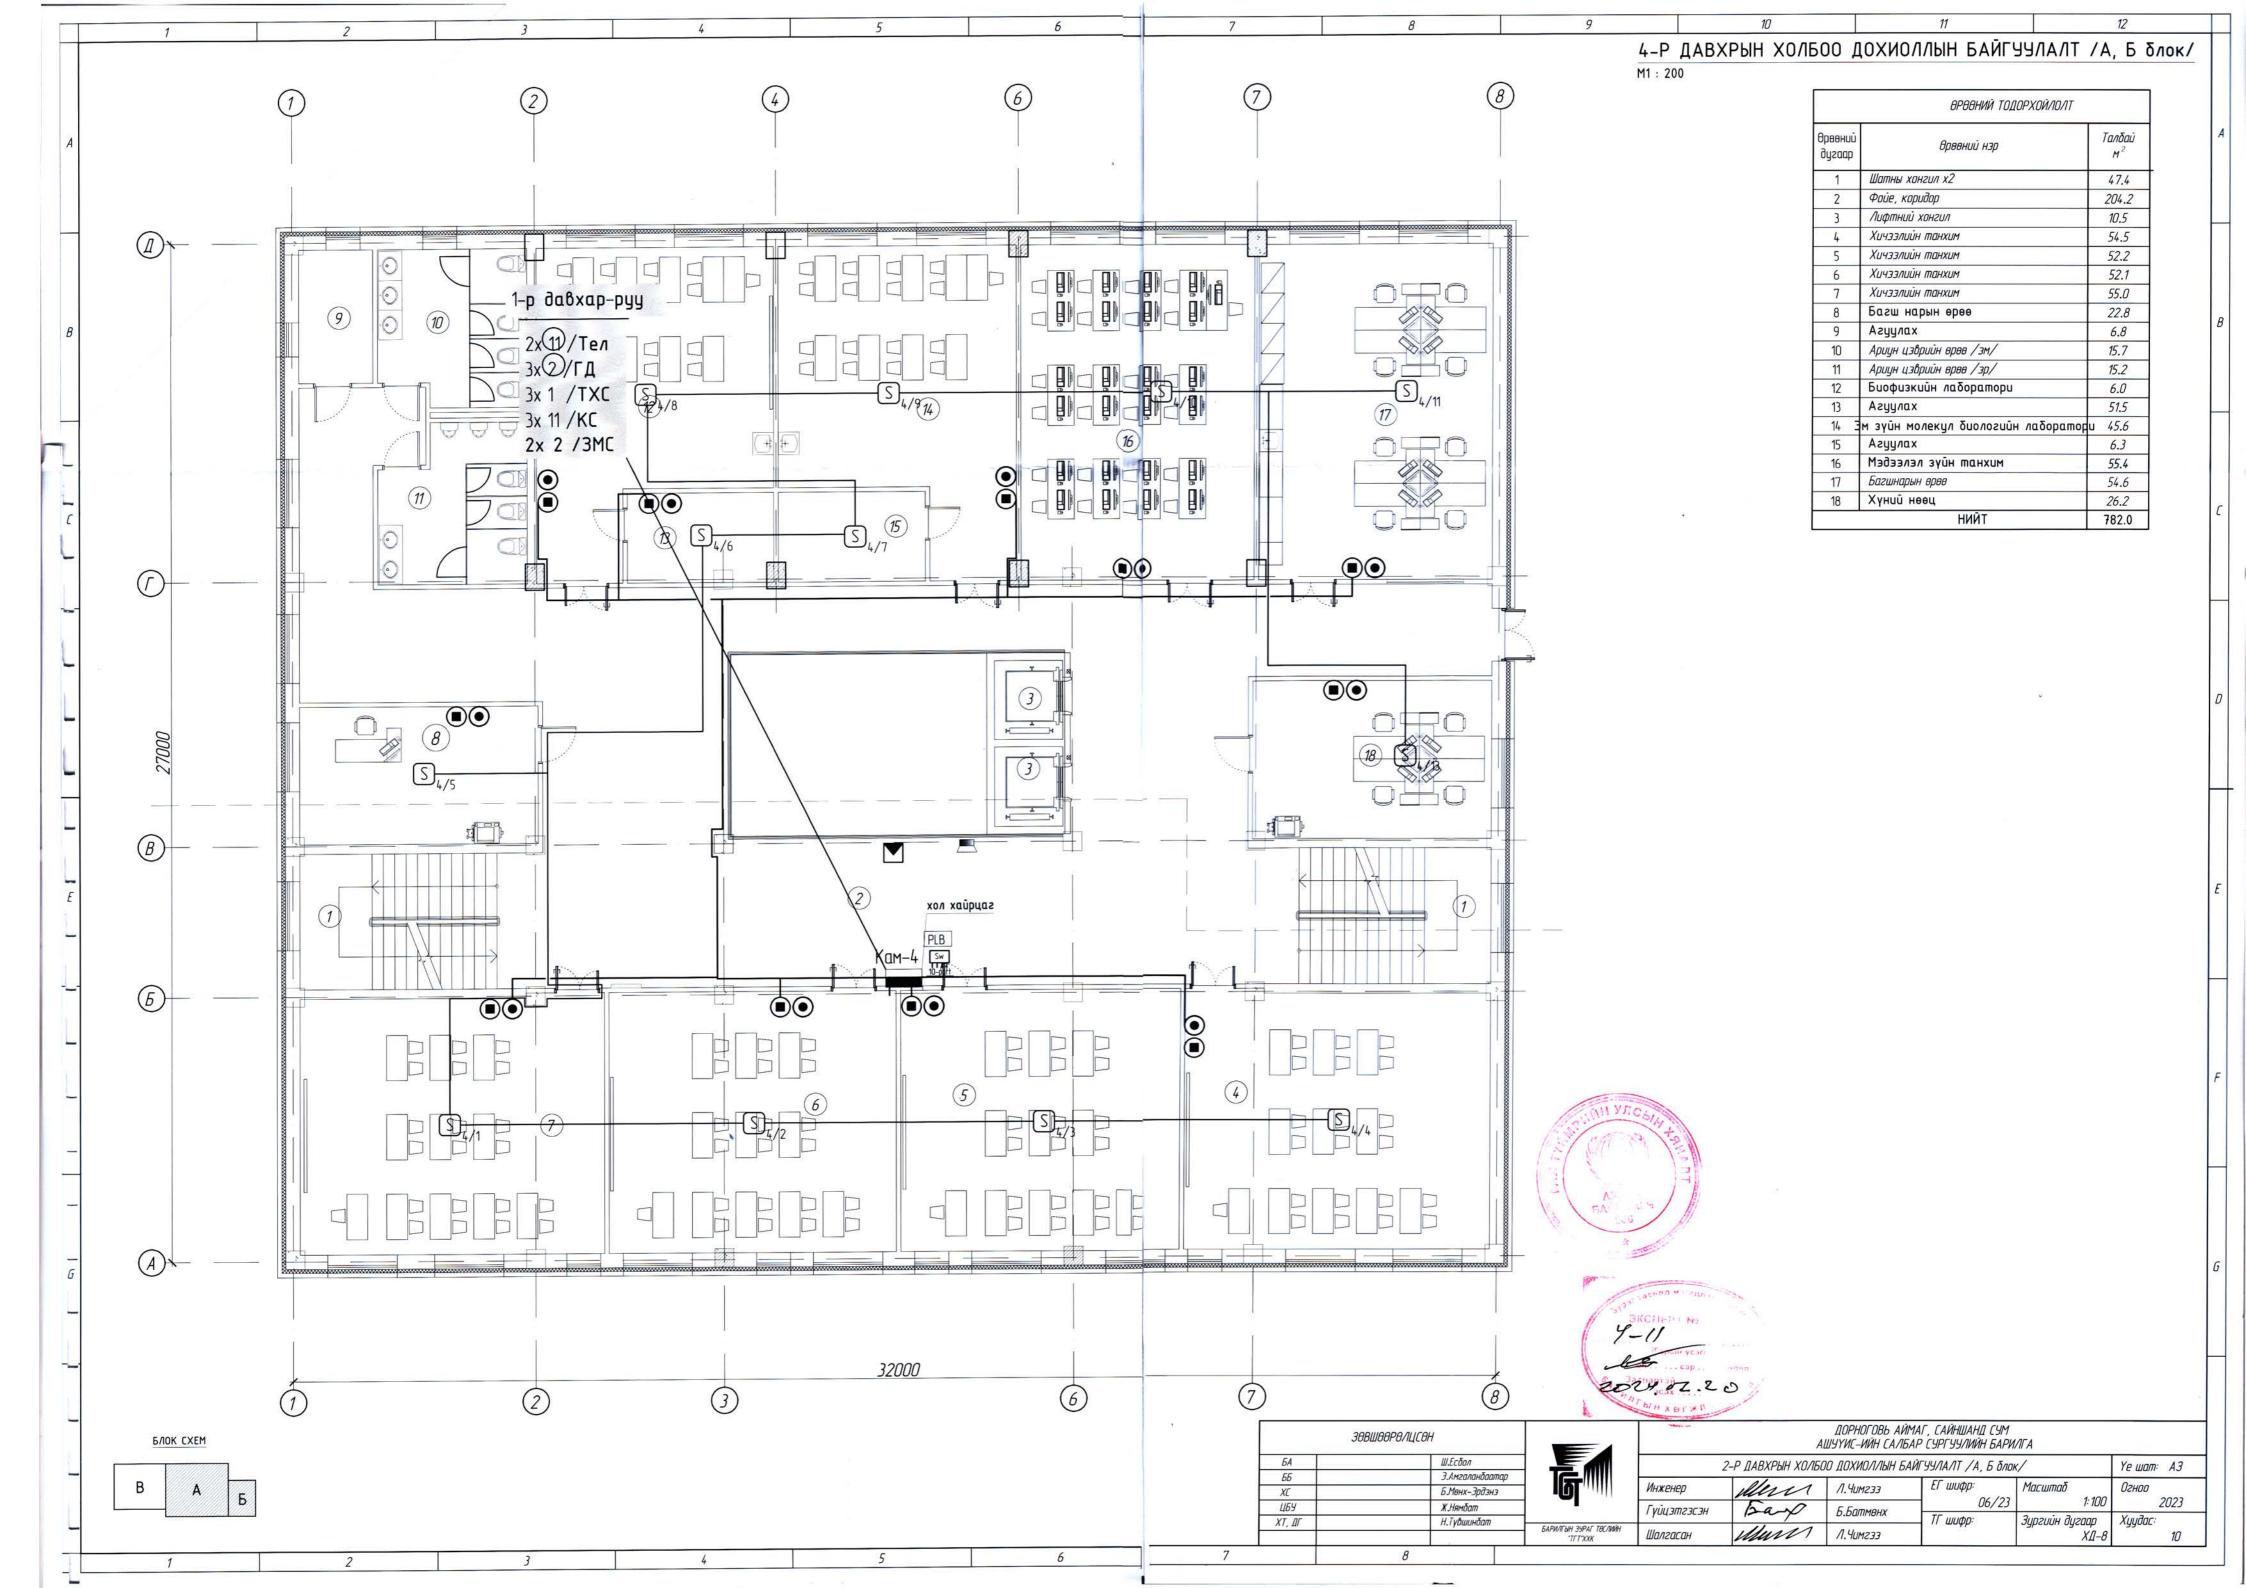

|     | - 1      |                                                                                                       | 1 2 3                                                                                                                                                          | 4                            | 5                                                                                                                                                                                                                         | 6                                |                                                                                                                                                                                                                                                                                                                                                                                                                                                                                                                                                                                                                                                                                                                                                                                                                                                                                                                                                                                                                                                                                                                                                                                                                                                                                                                                                                                                                                                                                                                                                                                                                                                                                                                                                                                                                                                                                                                                                                                                                                                                                                                                  | 7                                              |                      | 3               |  |  |  |
|-----|----------|-------------------------------------------------------------------------------------------------------|----------------------------------------------------------------------------------------------------------------------------------------------------------------|------------------------------|---------------------------------------------------------------------------------------------------------------------------------------------------------------------------------------------------------------------------|----------------------------------|----------------------------------------------------------------------------------------------------------------------------------------------------------------------------------------------------------------------------------------------------------------------------------------------------------------------------------------------------------------------------------------------------------------------------------------------------------------------------------------------------------------------------------------------------------------------------------------------------------------------------------------------------------------------------------------------------------------------------------------------------------------------------------------------------------------------------------------------------------------------------------------------------------------------------------------------------------------------------------------------------------------------------------------------------------------------------------------------------------------------------------------------------------------------------------------------------------------------------------------------------------------------------------------------------------------------------------------------------------------------------------------------------------------------------------------------------------------------------------------------------------------------------------------------------------------------------------------------------------------------------------------------------------------------------------------------------------------------------------------------------------------------------------------------------------------------------------------------------------------------------------------------------------------------------------------------------------------------------------------------------------------------------------------------------------------------------------------------------------------------------------|------------------------------------------------|----------------------|-----------------|--|--|--|
|     |          |                                                                                                       | ЗУРГИЙН БҮРДЭЛ                                                                                                                                                 |                              |                                                                                                                                                                                                                           |                                  |                                                                                                                                                                                                                                                                                                                                                                                                                                                                                                                                                                                                                                                                                                                                                                                                                                                                                                                                                                                                                                                                                                                                                                                                                                                                                                                                                                                                                                                                                                                                                                                                                                                                                                                                                                                                                                                                                                                                                                                                                                                                                                                                  |                                                |                      |                 |  |  |  |
| 1   | A        | Хуудасны<br>марк                                                                                      | Зургийн нэр                                                                                                                                                    | Хуудас                       | 3. Зарлан мэдээлэх систем<br>3–1. Зарлан мэдээлэх системийн оролтыг эогсуурт шугамаас ПР–660 хэлбэрийн утсаар хийнэ.                                                                                                      |                                  |                                                                                                                                                                                                                                                                                                                                                                                                                                                                                                                                                                                                                                                                                                                                                                                                                                                                                                                                                                                                                                                                                                                                                                                                                                                                                                                                                                                                                                                                                                                                                                                                                                                                                                                                                                                                                                                                                                                                                                                                                                                                                                                                  |                                                |                      |                 |  |  |  |
|     |          | ХД-1 Холбоо дохиоллын зургийн бүрдэл. Тайлбар  ХД-2 Материалын түүвэр – 1  ХД-3 Материалын түүвэр – 2 |                                                                                                                                                                |                              | 3-1. Зарлан мэдээлэх системийн оролтыг зогсуурт шугамаас ПР-ььо хэлоэрийн утсаар хийнэ.<br>3-2. Зарлан мэдээлэх системийг холбооны өрөөндэх нам үелэлэлийн өсгөгчөөр ангиуд болон бусад өрөөнүүдэд байрлах чанга яригчаар |                                  |                                                                                                                                                                                                                                                                                                                                                                                                                                                                                                                                                                                                                                                                                                                                                                                                                                                                                                                                                                                                                                                                                                                                                                                                                                                                                                                                                                                                                                                                                                                                                                                                                                                                                                                                                                                                                                                                                                                                                                                                                                                                                                                                  |                                                |                      |                 |  |  |  |
| 1   | r        |                                                                                                       |                                                                                                                                                                |                              |                                                                                                                                                                                                                           | ээллийг өгнө. Чанга яригч спикер |                                                                                                                                                                                                                                                                                                                                                                                                                                                                                                                                                                                                                                                                                                                                                                                                                                                                                                                                                                                                                                                                                                                                                                                                                                                                                                                                                                                                                                                                                                                                                                                                                                                                                                                                                                                                                                                                                                                                                                                                                                                                                                                                  |                                                |                      |                 |  |  |  |
|     | ╁        |                                                                                                       |                                                                                                                                                                |                              | 3-3. Салаалах хайрцаг гэмтэл                                                                                                                                                                                              | хязаарлагчийг бэлтгэсэн нүх хай  | рцаганд байрлуулна.                                                                                                                                                                                                                                                                                                                                                                                                                                                                                                                                                                                                                                                                                                                                                                                                                                                                                                                                                                                                                                                                                                                                                                                                                                                                                                                                                                                                                                                                                                                                                                                                                                                                                                                                                                                                                                                                                                                                                                                                                                                                                                              |                                                |                      |                 |  |  |  |
| 1   | ŀ        | ХД-4                                                                                                  | Угсралтын бүдүүвч                                                                                                                                              |                              | 4. Кабелийн телевиз                                                                                                                                                                                                       |                                  |                                                                                                                                                                                                                                                                                                                                                                                                                                                                                                                                                                                                                                                                                                                                                                                                                                                                                                                                                                                                                                                                                                                                                                                                                                                                                                                                                                                                                                                                                                                                                                                                                                                                                                                                                                                                                                                                                                                                                                                                                                                                                                                                  |                                                |                      |                 |  |  |  |
|     | ŀ        |                                                                                                       |                                                                                                                                                                |                              |                                                                                                                                                                                                                           | с оролттой хийх бөгөөд давхар б  | олгонд КаТВ-ын салі                                                                                                                                                                                                                                                                                                                                                                                                                                                                                                                                                                                                                                                                                                                                                                                                                                                                                                                                                                                                                                                                                                                                                                                                                                                                                                                                                                                                                                                                                                                                                                                                                                                                                                                                                                                                                                                                                                                                                                                                                                                                                                              | барлах хайрцгаас КАТ                           | 3 байрлах корридор ( | iyy 7cu         |  |  |  |
| 1   | ,        | ХД-5                                                                                                  | Зоорийн холбоо дохиоллын байгуулалт                                                                                                                            |                              | маркийн кабелиар хоболт хийн:<br>5. Компютерын сүлжээ,                                                                                                                                                                    |                                  |                                                                                                                                                                                                                                                                                                                                                                                                                                                                                                                                                                                                                                                                                                                                                                                                                                                                                                                                                                                                                                                                                                                                                                                                                                                                                                                                                                                                                                                                                                                                                                                                                                                                                                                                                                                                                                                                                                                                                                                                                                                                                                                                  |                                                |                      |                 |  |  |  |
| _   | <i>B</i> | ХД-6                                                                                                  | 1-р давхрын холбоо дохиоллын байгуулалт                                                                                                                        |                              |                                                                                                                                                                                                                           | сүлжээг хийхдээ гаднаас оптик к  | ибель бухий оролтоо!<br>Потрання в проделения потрання потр | э хийх бөгөөд оптик І                          | -DF төгсгөлийн       |                 |  |  |  |
| 1   |          | ХД-7                                                                                                  | 2-р давхрын холбоо дохиоллын байгуулалт                                                                                                                        |                              |                                                                                                                                                                                                                           | ıxuū сүлжээний свичээр /switch/  |                                                                                                                                                                                                                                                                                                                                                                                                                                                                                                                                                                                                                                                                                                                                                                                                                                                                                                                                                                                                                                                                                                                                                                                                                                                                                                                                                                                                                                                                                                                                                                                                                                                                                                                                                                                                                                                                                                                                                                                                                                                                                                                                  |                                                |                      | н               |  |  |  |
| _   |          | 8-ДХ                                                                                                  | 3-р давхрын холбоо дохиоллын байгуулалт                                                                                                                        |                              | өрөөнүүдийн интернетийн хэрэ                                                                                                                                                                                              | гцээг хангана.                   |                                                                                                                                                                                                                                                                                                                                                                                                                                                                                                                                                                                                                                                                                                                                                                                                                                                                                                                                                                                                                                                                                                                                                                                                                                                                                                                                                                                                                                                                                                                                                                                                                                                                                                                                                                                                                                                                                                                                                                                                                                                                                                                                  |                                                |                      |                 |  |  |  |
|     |          | ХД-9                                                                                                  | 4-р давхрын холбоо дохиоллын байгуулалт                                                                                                                        |                              | 5-2. 1-р давхрын холбооны өрөг                                                                                                                                                                                            | энд 42U маягийн ракыг шалан дээ  | о шоноѕиох дөѕөөд ш                                                                                                                                                                                                                                                                                                                                                                                                                                                                                                                                                                                                                                                                                                                                                                                                                                                                                                                                                                                                                                                                                                                                                                                                                                                                                                                                                                                                                                                                                                                                                                                                                                                                                                                                                                                                                                                                                                                                                                                                                                                                                                              | ус раканд интэрнэт б                           | олон телехяналтын    |                 |  |  |  |
|     |          | ХД-10                                                                                                 | 5-р давхрын холбоо дохиоллын байгуулалт                                                                                                                        |                              |                                                                                                                                                                                                                           | дэд хадгалах стораж төхөөрөмж,   |                                                                                                                                                                                                                                                                                                                                                                                                                                                                                                                                                                                                                                                                                                                                                                                                                                                                                                                                                                                                                                                                                                                                                                                                                                                                                                                                                                                                                                                                                                                                                                                                                                                                                                                                                                                                                                                                                                                                                                                                                                                                                                                                  |                                                |                      |                 |  |  |  |
| 1   |          |                                                                                                       |                                                                                                                                                                | ,                            |                                                                                                                                                                                                                           | рөмжүүдийн ракнуудийг шалнаас    | Эээш 2м өндөрт байр                                                                                                                                                                                                                                                                                                                                                                                                                                                                                                                                                                                                                                                                                                                                                                                                                                                                                                                                                                                                                                                                                                                                                                                                                                                                                                                                                                                                                                                                                                                                                                                                                                                                                                                                                                                                                                                                                                                                                                                                                                                                                                              | лууна. Тус раканд ког                          | пьютерийн сүлжээ б   | JUOH            |  |  |  |
| _   |          |                                                                                                       | ТАЙЛБАР                                                                                                                                                        |                              | теле хяналтын систеийн бүх п                                                                                                                                                                                              | ахварамжүүиийг шиниглини.        |                                                                                                                                                                                                                                                                                                                                                                                                                                                                                                                                                                                                                                                                                                                                                                                                                                                                                                                                                                                                                                                                                                                                                                                                                                                                                                                                                                                                                                                                                                                                                                                                                                                                                                                                                                                                                                                                                                                                                                                                                                                                                                                                  |                                                |                      |                 |  |  |  |
|     |          |                                                                                                       |                                                                                                                                                                |                              | 6.Теле хяналтын систе                                                                                                                                                                                                     | M                                |                                                                                                                                                                                                                                                                                                                                                                                                                                                                                                                                                                                                                                                                                                                                                                                                                                                                                                                                                                                                                                                                                                                                                                                                                                                                                                                                                                                                                                                                                                                                                                                                                                                                                                                                                                                                                                                                                                                                                                                                                                                                                                                                  |                                                |                      |                 |  |  |  |
| _   |          |                                                                                                       |                                                                                                                                                                |                              | 6-1. Теле хяналтын системийг                                                                                                                                                                                              | сургуулийн үүд, корридор, шатнь  | талбайд төлөвлөж                                                                                                                                                                                                                                                                                                                                                                                                                                                                                                                                                                                                                                                                                                                                                                                                                                                                                                                                                                                                                                                                                                                                                                                                                                                                                                                                                                                                                                                                                                                                                                                                                                                                                                                                                                                                                                                                                                                                                                                                                                                                                                                 | эгсөн да холдоонн өрө                          | энөөс хянана. Гадна  |                 |  |  |  |
| +   | 4        |                                                                                                       | г барилгын архитектур төлөвлөлт, байгуулалтын зураг                                                                                                            |                              | тоноглох бүрхүүлтэй, дотор с                                                                                                                                                                                              | уурилуулах эргэх төхөөрөмжтэй    | сүлжээний камер ашс                                                                                                                                                                                                                                                                                                                                                                                                                                                                                                                                                                                                                                                                                                                                                                                                                                                                                                                                                                                                                                                                                                                                                                                                                                                                                                                                                                                                                                                                                                                                                                                                                                                                                                                                                                                                                                                                                                                                                                                                                                                                                                              | глаж байгаа бөгөөд э                           | дгээр камерууд IP сү | лжээнд          |  |  |  |
| _   |          |                                                                                                       | арилга байгууламжийн мэдээлэл, холбоо, дохиоллын ажлын зураг боловсруулах. Ерөнхий шаардлага 1                                                                 | MNS 6586:2016                | суурилагдасан болно.                                                                                                                                                                                                      |                                  |                                                                                                                                                                                                                                                                                                                                                                                                                                                                                                                                                                                                                                                                                                                                                                                                                                                                                                                                                                                                                                                                                                                                                                                                                                                                                                                                                                                                                                                                                                                                                                                                                                                                                                                                                                                                                                                                                                                                                                                                                                                                                                                                  |                                                |                      |                 |  |  |  |
|     |          |                                                                                                       | lэд бүтцийн хөгжлийн сайдын 1995 оны 5-р сарын 10-ны өдрийн 127 тоот тушаал.<br>Сарилгын дотор холбоо, дохиоллын сувагчлал ба кабелийн угсралт MNS 5471 : 2005 |                              | III. Онцгой нөхцө                                                                                                                                                                                                         | Л                                |                                                                                                                                                                                                                                                                                                                                                                                                                                                                                                                                                                                                                                                                                                                                                                                                                                                                                                                                                                                                                                                                                                                                                                                                                                                                                                                                                                                                                                                                                                                                                                                                                                                                                                                                                                                                                                                                                                                                                                                                                                                                                                                                  |                                                |                      |                 |  |  |  |
|     |          |                                                                                                       | арилгын зураг. Мэдээлэл, холбоо, дохиоллын тоног төхөөрөмжийн тэмдэглэгээ MNS 5532 : 2016                                                                      |                              |                                                                                                                                                                                                                           | іооны техник аюулгүйн дүрэм зааl |                                                                                                                                                                                                                                                                                                                                                                                                                                                                                                                                                                                                                                                                                                                                                                                                                                                                                                                                                                                                                                                                                                                                                                                                                                                                                                                                                                                                                                                                                                                                                                                                                                                                                                                                                                                                                                                                                                                                                                                                                                                                                                                                  |                                                |                      |                 |  |  |  |
| ן ו | D        |                                                                                                       | арилга,байгууламжийн гал унтраах автомат төхөөрөмж, дохиоллын хэрэгсэл БНбД 21-04-05                                                                           |                              |                                                                                                                                                                                                                           | өхөөрөмжийг аюулгүй байдлаар аи  |                                                                                                                                                                                                                                                                                                                                                                                                                                                                                                                                                                                                                                                                                                                                                                                                                                                                                                                                                                                                                                                                                                                                                                                                                                                                                                                                                                                                                                                                                                                                                                                                                                                                                                                                                                                                                                                                                                                                                                                                                                                                                                                                  | луд апиарат хэрэгслиг<br>Элд апиарат хэрэгслиг | ін пх дп6пп5 ѕазарді | улга            |  |  |  |
|     |          | , 5, 5                                                                                                | II. Зурагт тусгагдсан үндсэн шийдэл                                                                                                                            |                              | бухий хүрээнд холбож өгнө. Га                                                                                                                                                                                             | вардуулгын эсэргүүцэл 4.0 омоос  | хэтрэхгүй байна.                                                                                                                                                                                                                                                                                                                                                                                                                                                                                                                                                                                                                                                                                                                                                                                                                                                                                                                                                                                                                                                                                                                                                                                                                                                                                                                                                                                                                                                                                                                                                                                                                                                                                                                                                                                                                                                                                                                                                                                                                                                                                                                 |                                                |                      |                 |  |  |  |
|     |          | 1. X                                                                                                  | отын телефоныг шаланд пластмассан хоолойд сүвлэн татахаар төлөвлөв.                                                                                            |                              |                                                                                                                                                                                                                           |                                  |                                                                                                                                                                                                                                                                                                                                                                                                                                                                                                                                                                                                                                                                                                                                                                                                                                                                                                                                                                                                                                                                                                                                                                                                                                                                                                                                                                                                                                                                                                                                                                                                                                                                                                                                                                                                                                                                                                                                                                                                                                                                                                                                  |                                                |                      |                 |  |  |  |
| J   | $\dashv$ | 2. Xs                                                                                                 | яналтын камеруудын шугамыг ханаар пластмасан далдлагчид сүвлэж татна.                                                                                          |                              |                                                                                                                                                                                                                           |                                  |                                                                                                                                                                                                                                                                                                                                                                                                                                                                                                                                                                                                                                                                                                                                                                                                                                                                                                                                                                                                                                                                                                                                                                                                                                                                                                                                                                                                                                                                                                                                                                                                                                                                                                                                                                                                                                                                                                                                                                                                                                                                                                                                  |                                                |                      |                 |  |  |  |
| 1   |          | 3. 30                                                                                                 | арлан мэдээлэх, интернетийг мөн дээрх пластмассан далдлагчаар сүвлэнэ.                                                                                         |                              |                                                                                                                                                                                                                           |                                  |                                                                                                                                                                                                                                                                                                                                                                                                                                                                                                                                                                                                                                                                                                                                                                                                                                                                                                                                                                                                                                                                                                                                                                                                                                                                                                                                                                                                                                                                                                                                                                                                                                                                                                                                                                                                                                                                                                                                                                                                                                                                                                                                  |                                                |                      |                 |  |  |  |
| _   |          |                                                                                                       |                                                                                                                                                                |                              |                                                                                                                                                                                                                           |                                  |                                                                                                                                                                                                                                                                                                                                                                                                                                                                                                                                                                                                                                                                                                                                                                                                                                                                                                                                                                                                                                                                                                                                                                                                                                                                                                                                                                                                                                                                                                                                                                                                                                                                                                                                                                                                                                                                                                                                                                                                                                                                                                                                  |                                                |                      |                 |  |  |  |
|     | Ε        |                                                                                                       | lomyyp байрны телефоны оролтыг 1-р давхрын сууриар уян янданд сүвлэн /10x2/ хосын кабелиар о                                                                   | ролттой хийхээр төлөвлөв.    |                                                                                                                                                                                                                           |                                  |                                                                                                                                                                                                                                                                                                                                                                                                                                                                                                                                                                                                                                                                                                                                                                                                                                                                                                                                                                                                                                                                                                                                                                                                                                                                                                                                                                                                                                                                                                                                                                                                                                                                                                                                                                                                                                                                                                                                                                                                                                                                                                                                  | DO M                                           | F2 P C               |                 |  |  |  |
|     |          |                                                                                                       | 1–5-р давхрын холбооны самбарт телефоны коробка DP-ыг суурилуулна.                                                                                             |                              |                                                                                                                                                                                                                           |                                  |                                                                                                                                                                                                                                                                                                                                                                                                                                                                                                                                                                                                                                                                                                                                                                                                                                                                                                                                                                                                                                                                                                                                                                                                                                                                                                                                                                                                                                                                                                                                                                                                                                                                                                                                                                                                                                                                                                                                                                                                                                                                                                                                  | 34bat tecentra                                 | Me Xuncan            |                 |  |  |  |
| 1   |          | 1–3. 6                                                                                                | Эрөөнүүдэд угсрах телефоны розеткуудын суурийг шалнаас 0.3м-ийн түвшинд, телефакс угсрах бол                                                                   | полцоотойгоор угсарна.       |                                                                                                                                                                                                                           |                                  |                                                                                                                                                                                                                                                                                                                                                                                                                                                                                                                                                                                                                                                                                                                                                                                                                                                                                                                                                                                                                                                                                                                                                                                                                                                                                                                                                                                                                                                                                                                                                                                                                                                                                                                                                                                                                                                                                                                                                                                                                                                                                                                                  | 9-11                                           | 140                  |                 |  |  |  |
|     |          | 2_1 T                                                                                                 | Гөлөвлөж буй барилгыг галын аюулаас хамгаалах зорилгоор галын дохиоллын хүлээн авах станцыг 1                                                                  | L n dahvanm va aboout anaoud |                                                                                                                                                                                                                           |                                  |                                                                                                                                                                                                                                                                                                                                                                                                                                                                                                                                                                                                                                                                                                                                                                                                                                                                                                                                                                                                                                                                                                                                                                                                                                                                                                                                                                                                                                                                                                                                                                                                                                                                                                                                                                                                                                                                                                                                                                                                                                                                                                                                  | ОК                                             | year/                | in the second   |  |  |  |
|     |          | 2-1, 1                                                                                                | толоолож ода офилгыг галын аюулаас халгаатах зоралгоор галын оохооллын хүлээн аоах станцыг т                                                                   |                              |                                                                                                                                                                                                                           |                                  | о Засваруан<br>хеэс                                                                                                                                                                                                                                                                                                                                                                                                                                                                                                                                                                                                                                                                                                                                                                                                                                                                                                                                                                                                                                                                                                                                                                                                                                                                                                                                                                                                                                                                                                                                                                                                                                                                                                                                                                                                                                                                                                                                                                                                                                                                                                              | 02.20                                          |                      |                 |  |  |  |
|     |          | 2–2. [                                                                                                | Галын дохиоллын мэдээлэгчүүдийг таазанд байрлуулан угсрах ба угсралтыг UTP–CAT.5 маркын утс                                                                    |                              |                                                                                                                                                                                                                           | 9                                | ы хө                                                                                                                                                                                                                                                                                                                                                                                                                                                                                                                                                                                                                                                                                                                                                                                                                                                                                                                                                                                                                                                                                                                                                                                                                                                                                                                                                                                                                                                                                                                                                                                                                                                                                                                                                                                                                                                                                                                                                                                                                                                                                                                             | LXIMA                                          |                      |                 |  |  |  |
| ا ر |          |                                                                                                       | давхрын шалаар пластмассан трубанд (Ф16-ын) сүвлэн угсарна.                                                                                                    | g = -                        |                                                                                                                                                                                                                           |                                  |                                                                                                                                                                                                                                                                                                                                                                                                                                                                                                                                                                                                                                                                                                                                                                                                                                                                                                                                                                                                                                                                                                                                                                                                                                                                                                                                                                                                                                                                                                                                                                                                                                                                                                                                                                                                                                                                                                                                                                                                                                                                                                                                  | МАГ, САЙНШАНД СУМ<br>ГАР СЧРГЧЧЛИЙН БАРИ       | ΛΓΑ                  | *               |  |  |  |
|     | F        | 2-3. 「                                                                                                | Галын утааны мэдрэгчүүдийг норм дүрмийн дагуу зохих газруудад угсрахаар төлөвлөв.                                                                              |                              |                                                                                                                                                                                                                           | 300РИЙН                          | АШУҮИС-ИЙН САЛБАР СУРГУУЛИЙН БАРИЛГА<br>Н ДАВХРЫН БАЙГУУЛАЛТ /А, Б блок/ Ye wam                                                                                                                                                                                                                                                                                                                                                                                                                                                                                                                                                                                                                                                                                                                                                                                                                                                                                                                                                                                                                                                                                                                                                                                                                                                                                                                                                                                                                                                                                                                                                                                                                                                                                                                                                                                                                                                                                                                                                                                                                                                  |                                                |                      |                 |  |  |  |
| ,   |          | 2-4. l                                                                                                | Шатны хонгил, заалнуудад галын гар дохиологчийг хананд угсрахаар төлөвлөв.                                                                                     |                              | តែ"                                                                                                                                                                                                                       | Инженер ШШШ                      | 1.4имгээ                                                                                                                                                                                                                                                                                                                                                                                                                                                                                                                                                                                                                                                                                                                                                                                                                                                                                                                                                                                                                                                                                                                                                                                                                                                                                                                                                                                                                                                                                                                                                                                                                                                                                                                                                                                                                                                                                                                                                                                                                                                                                                                         | ЕГ шифр:                                       | Масштаδ              | Огноо           |  |  |  |
|     |          |                                                                                                       |                                                                                                                                                                |                              |                                                                                                                                                                                                                           | Гүйцэтгэсэн Сост                 | Б.Батмвнх                                                                                                                                                                                                                                                                                                                                                                                                                                                                                                                                                                                                                                                                                                                                                                                                                                                                                                                                                                                                                                                                                                                                                                                                                                                                                                                                                                                                                                                                                                                                                                                                                                                                                                                                                                                                                                                                                                                                                                                                                                                                                                                        | 06/23<br>ТГ шифр:                              | Зургийн дугаар       | 2023<br>Хуудас: |  |  |  |
|     | _        |                                                                                                       |                                                                                                                                                                |                              | БАРИЛГЫН ЗУРАГ ТӨСЛИЙН<br>"ТГТ"XXK                                                                                                                                                                                        | Шалгасан ИШШИ                    | Л.Чимгээ                                                                                                                                                                                                                                                                                                                                                                                                                                                                                                                                                                                                                                                                                                                                                                                                                                                                                                                                                                                                                                                                                                                                                                                                                                                                                                                                                                                                                                                                                                                                                                                                                                                                                                                                                                                                                                                                                                                                                                                                                                                                                                                         | Ι, ωυψρ                                        | ХД-1                 | 10              |  |  |  |
|     |          |                                                                                                       | 1 2 3                                                                                                                                                          | 4                            | 5                                                                                                                                                                                                                         | 6                                |                                                                                                                                                                                                                                                                                                                                                                                                                                                                                                                                                                                                                                                                                                                                                                                                                                                                                                                                                                                                                                                                                                                                                                                                                                                                                                                                                                                                                                                                                                                                                                                                                                                                                                                                                                                                                                                                                                                                                                                                                                                                                                                                  | 7                                              |                      | 8 A3            |  |  |  |